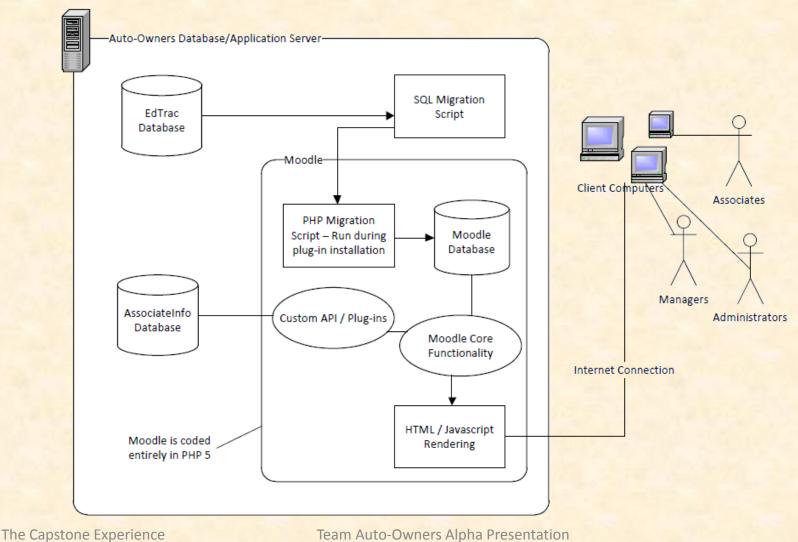

# MICHIGAN STATE UNIVERSITY

#### Alpha Presentation Enterprise Learning Management System

#### The Capstone Experience

#### **Team Auto-Owners**

Christopher Marsh Preston Skupinski Fai Hui Wu

Department of Computer Science and Engineering Michigan State University

Spring 2012



#### **Project Overview**

- Migration Plan
  - EdTrac Database Inconsistencies
  - Script and Plug-in
  - Courses and Users
- E-Mail Interfaces
- Designation Tracking

## System Architecture





#### **ELMS Welcome Screen**



#### Login Screen





#### Front Page to Authenticated Users



# Example of Built-In Course Listing





## **Designation Tracking**





# Importing Grades from Excel



#### What's left to do?

- Migration Details
- Recommendation System
- Logic and Database Calls
  - Report Generation
  - Grade Importing
  - Course Registration and Account Balances
  - Resource Tracking