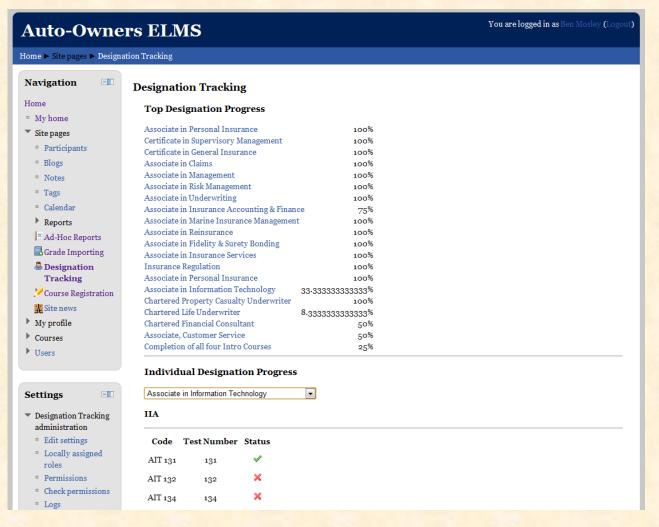

# MICHIGAN STATE UNIVERSITY

#### Alpha Presentation Enterprise Learning Management System

#### The Capstone Experience

#### **Team Auto-Owners**

Christopher Marsh Preston Skupinski Fai Hui Wu

Department of Computer Science and Engineering Michigan State University

Spring 2012



#### **Project Overview**

- Migration Plan
  - EdTrac Database Inconsistencies
  - Script and Plug-in
  - Courses and Users
- E-Mail Interfaces
- Designation Tracking

## System Architecture





#### **ELMS Welcome Screen**



#### Login Screen





#### Front Page to Authenticated Users



# Example of Built-In Course Listing





## **Designation Tracking**





# Importing Grades from Excel



#### What's left to do?

- Migration Details
- Recommendation System
- Logic and Database Calls
  - Report Generation
  - Grade Importing
  - Course Registration and Account Balances
  - Resource Tracking