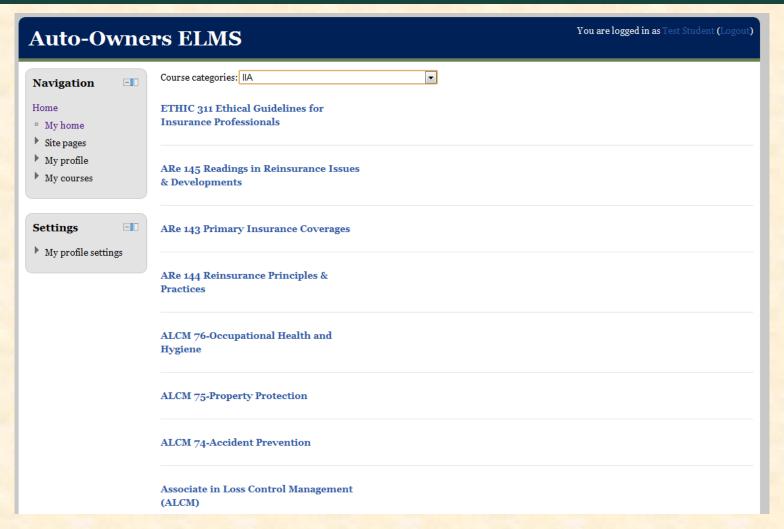

# MICHIGAN STATE UNIVERSITY

#### Alpha Presentation Enterprise Learning Management System

#### The Capstone Experience

#### **Team Auto-Owners**

Christopher Marsh Preston Skupinski Fai Hui Wu

Department of Computer Science and Engineering Michigan State University

Spring 2012



#### **Project Overview**

- Migration Plan
  - EdTrac Database Inconsistencies
  - Script and Plug-in
  - Courses and Users
- E-Mail Interfaces
- Designation Tracking

## System Architecture





#### **ELMS Welcome Screen**



#### Login Screen





#### Front Page to Authenticated Users



# Example of Built-In Course Listing





## **Designation Tracking**





# Importing Grades from Excel



#### What's left to do?

- Migration Details
- Recommendation System
- Logic and Database Calls
  - Report Generation
  - Grade Importing
  - Course Registration and Account Balances
  - Resource Tracking