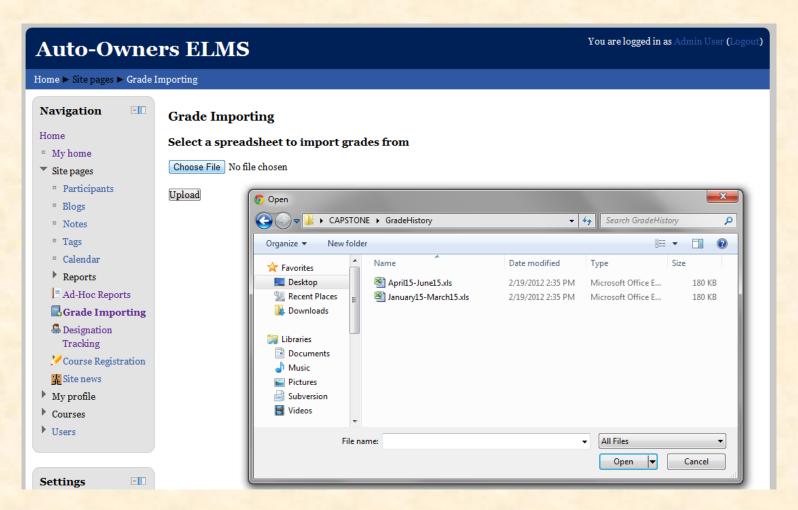

# MICHIGAN STATE UNIVERSITY

#### Alpha Presentation Enterprise Learning Management System

#### The Capstone Experience

#### **Team Auto-Owners**

Christopher Marsh Preston Skupinski Fai Hui Wu

Department of Computer Science and Engineering Michigan State University

Spring 2012



#### **Project Overview**

- Migration Plan
  - EdTrac Database Inconsistencies
  - Script and Plug-in
  - Courses and Users
- E-Mail Interfaces
- Designation Tracking

## System Architecture





#### **ELMS Welcome Screen**



#### Login Screen





#### Front Page to Authenticated Users



# Example of Built-In Course Listing





## **Designation Tracking**





# Importing Grades from Excel



#### What's left to do?

- Migration Details
- Recommendation System
- Logic and Database Calls
  - Report Generation
  - Grade Importing
  - Course Registration and Account Balances
  - Resource Tracking