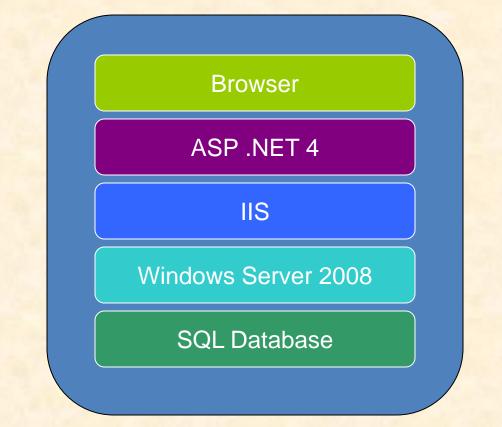

# MICHIGAN STATE UNIVERSITY Alpha Presentation Agent Multimedia Ad Builder

#### The Capstone Experience

#### **Team Auto-Owners**

Marie Buckner Jeff Chapman Michael Kerwin

Department of Computer Science and Engineering Michigan State University

Fall 2010



From Students... ...to Professionals

# **Project Overview**

- Agent Multimedia Ad Builder
- User created profile
- Auto generated ads
  - Print
  - Video
  - Audio
- Custom print ads
- Finished ads submitted to vendor via a generated e-mail

#### System Architecture





#### Media Center

| Auto-Owners Ins                                         | urance                                   | Home   Customer Center   Career Center   Media Center                                                                                                                                                                                                                                              |  |  |
|---------------------------------------------------------|------------------------------------------|---------------------------------------------------------------------------------------------------------------------------------------------------------------------------------------------------------------------------------------------------------------------------------