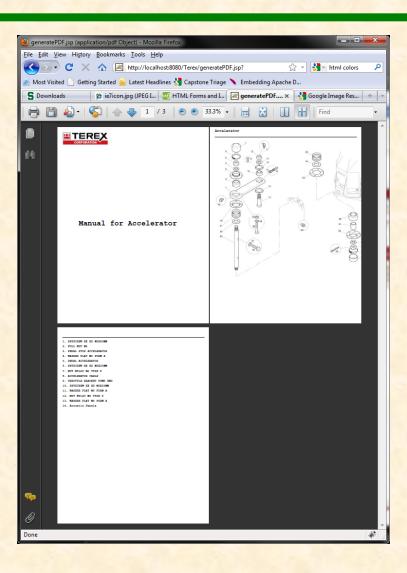

## Alpha Demonstration Enterprise Features for eCommerce



Team Terex CSE 498, Collaborative Design

Nick Gregg Ed Messing Steve Wakeford

Department of Computer Science and Engineering
Michigan State University

Spring 2010





# **Project Overview**

- Offline Version Of Terex eCommerce Site
  - Replicate Original UI
  - Lightweight
- ViewPane
- Generate PDF
- Advanced Search
- Synchronization
  - Update Database
  - Submit Orders



# Architecture Illustrated





#### Screen Shot





### Screen Shot







#### What's left to do?

- Launch script
- Synchronization
  - Update
  - Submit cart (research complete)
- Database
  - Correct part relations
  - Insert part instances table
- CGM related features
- Docubar