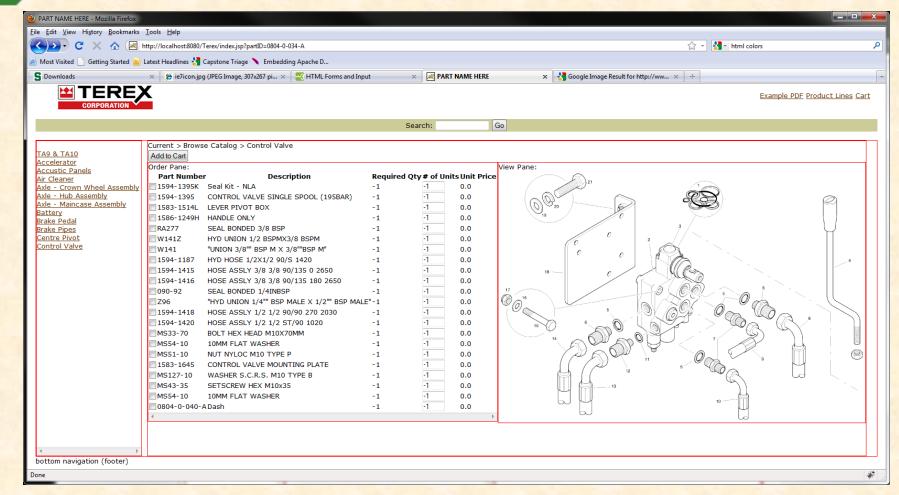

## Alpha Demonstration Enterprise Features for eCommerce



Team Terex CSE 498, Collaborative Design

Nick Gregg Ed Messing Steve Wakeford

Department of Computer Science and Engineering
Michigan State University

Spring 2010





# **Project Overview**

- Offline Version Of Terex eCommerce Site
  - Replicate Original UI
  - Lightweight
- ViewPane
- Generate PDF
- Advanced Search
- Synchronization
  - Update Database
  - Submit Orders



# Architecture Illustrated





#### Screen Shot





### Screen Shot







#### What's left to do?

- Launch script
- Synchronization
  - Update
  - Submit cart (research complete)
- Database
  - Correct part relations
  - Insert part instances table
- CGM related features
- Docubar