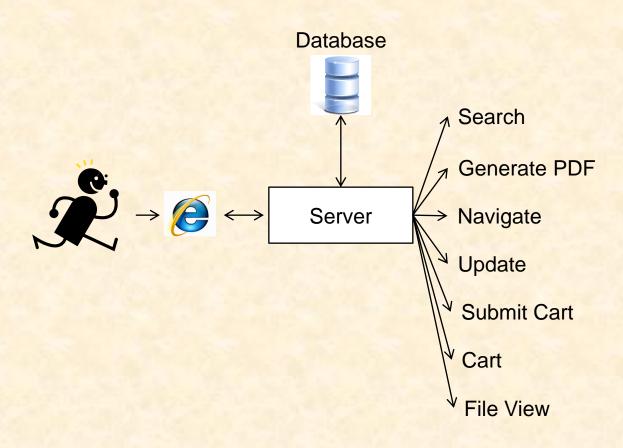

## Alpha Demonstration Enterprise Features for eCommerce



Team Terex CSE 498, Collaborative Design

Nick Gregg Ed Messing Steve Wakeford

Department of Computer Science and Engineering
Michigan State University

Spring 2010





# **Project Overview**

- Offline Version Of Terex eCommerce Site
  - Replicate Original UI
  - Lightweight
- ViewPane
- Generate PDF
- Advanced Search
- Synchronization
  - Update Database
  - Submit Orders



# Architecture Illustrated





#### Screen Shot





### Screen Shot







#### What's left to do?

- Launch script
- Synchronization
  - Update
  - Submit cart (research complete)
- Database
  - Correct part relations
  - Insert part instances table
- CGM related features
- Docubar