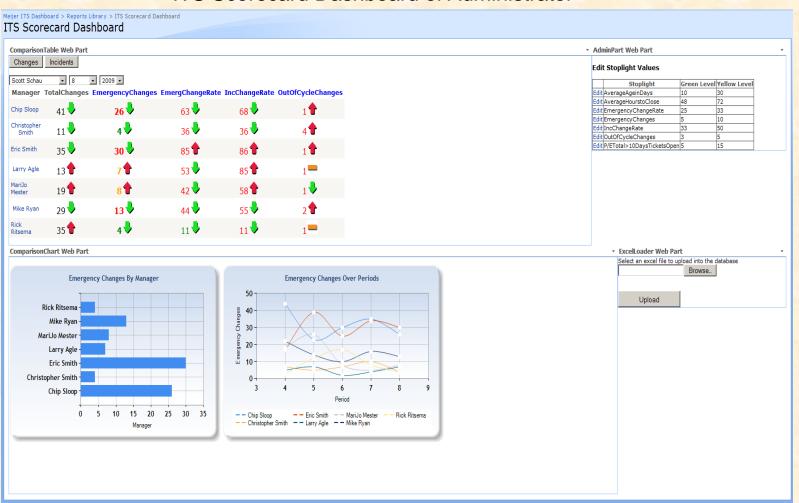

# Beta Demonstration ITS Scorecard Dashboard



Team 4. Meijer CSE 498, Collaborative Design

Bing Shi John Rekoumis Kareem Janoudi Matthew Wincek

Department of Computer Science and Engineering
Michigan State University

Fall 2009



# **Project Overview**

- Summarize Change and Incident Management data
- Visualization
  - Charts and graphs in an interactive display
- Trending
  - See performance of managers easily over time
- Stop Lighting
  - See rating of a manager's performance quickly
- Add our SharePoint webpart to Meijer's ITS dashboard in a customizable way



## Architecture





## Screen Shot

#### ITS Scorecard Dashboard of Administrator





## Screen Shot

#### ITS Scorecard Dashboard of User