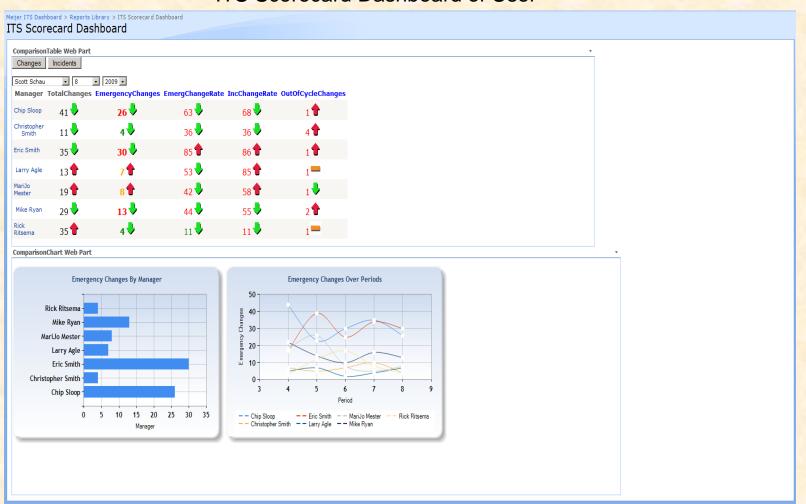

# Beta Demonstration ITS Scorecard Dashboard



Team 4. Meijer CSE 498, Collaborative Design

Bing Shi John Rekoumis Kareem Janoudi Matthew Wincek

Department of Computer Science and Engineering
Michigan State University

Fall 2009



# **Project Overview**

- Summarize Change and Incident Management data
- Visualization
  - Charts and graphs in an interactive display
- Trending
  - See performance of managers easily over time
- Stop Lighting
  - See rating of a manager's performance quickly
- Add our SharePoint webpart to Meijer's ITS dashboard in a customizable way



## Architecture





## Screen Shot

#### ITS Scorecard Dashboard of Administrator





## Screen Shot

#### ITS Scorecard Dashboard of User