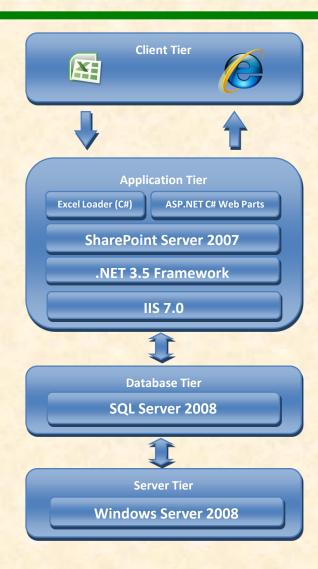

# Beta Demonstration ITS Scorecard Dashboard



Team 4. Meijer CSE 498, Collaborative Design

Bing Shi John Rekoumis Kareem Janoudi Matthew Wincek

Department of Computer Science and Engineering
Michigan State University

Fall 2009



# **Project Overview**

- Summarize Change and Incident Management data
- Visualization
  - Charts and graphs in an interactive display
- Trending
  - See performance of managers easily over time
- Stop Lighting
  - See rating of a manager's performance quickly
- Add our SharePoint webpart to Meijer's ITS dashboard in a customizable way



## Architecture





## Screen Shot

#### ITS Scorecard Dashboard of Administrator





## Screen Shot

#### ITS Scorecard Dashboard of User