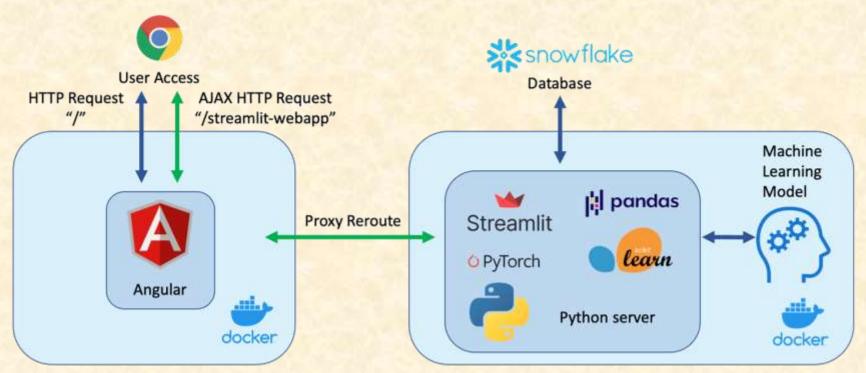

## MICHIGAN STATE UNIVERSITY

# Beta Presentation Provider Anomaly Analytics Toolkit

#### The Capstone Experience

Team Roosevelt Innovations Data Science

Justin Doan
Carson Honkala
Jeffrey Lo
Tanawan Premsri
Kate Roney
Junchi Zhu

Department of Computer Science and Engineering
Michigan State University



Fall 2022

### **Project Overview**

- Web app to help eliminate fraud, waste, abuse
  - Provides visualizations
  - Automatically suggest outliers
  - Combines all the data sources into one
- Improves expected quality of care and cost

## System Architecture





#### Home Screen



## Comparison View



## **Summary View**





#### Watch List View



#### What's left to do?

- Features
  - Backend Indexing
  - Snowflake
- Other Tasks
  - Optimization
  - Style Changes
    - Roosevelt colors on plots
    - PDF export changes
    - Text formatting
  - Refactor Code



## Questions?