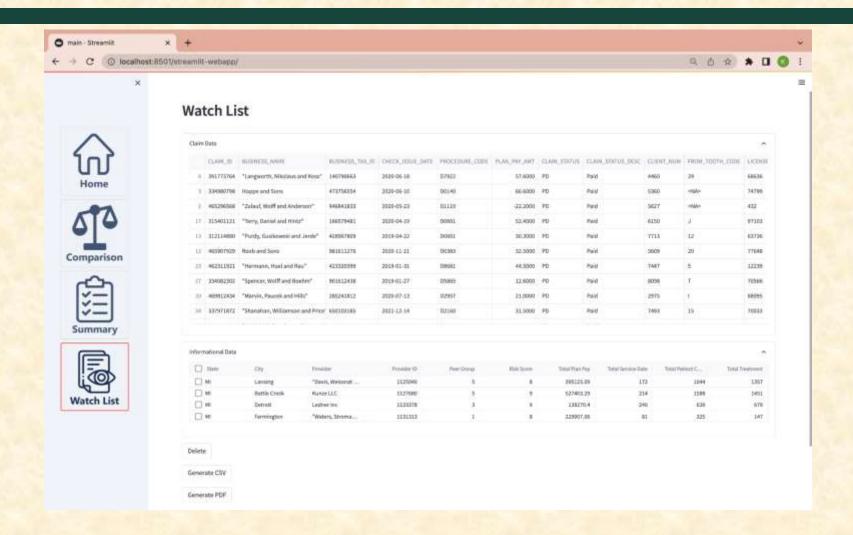

## MICHIGAN STATE UNIVERSITY

# Beta Presentation Provider Anomaly Analytics Toolkit

#### The Capstone Experience

Team Roosevelt Innovations Data Science

Justin Doan
Carson Honkala
Jeffrey Lo
Tanawan Premsri
Kate Roney
Junchi Zhu

Department of Computer Science and Engineering
Michigan State University



Fall 2022

### **Project Overview**

- Web app to help eliminate fraud, waste, abuse
  - Provides visualizations
  - Automatically suggest outliers
  - Combines all the data sources into one
- Improves expected quality of care and cost

## System Architecture





#### Home Screen



## Comparison View



## **Summary View**





#### Watch List View



#### What's left to do?

- Features
  - Backend Indexing
  - Snowflake
- Other Tasks
  - Optimization
  - Style Changes
    - Roosevelt colors on plots
    - PDF export changes
    - Text formatting
  - Refactor Code



## Questions?