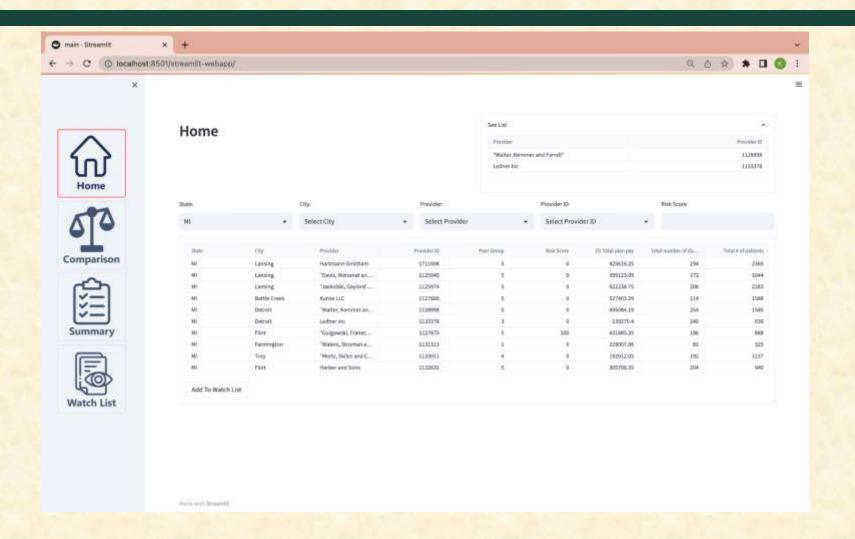

## MICHIGAN STATE UNIVERSITY

# Beta Presentation Provider Anomaly Analytics Toolkit

#### The Capstone Experience

Team Roosevelt Innovations Data Science

Justin Doan
Carson Honkala
Jeffrey Lo
Tanawan Premsri
Kate Roney
Junchi Zhu

Department of Computer Science and Engineering
Michigan State University



Fall 2022

### **Project Overview**

- Web app to help eliminate fraud, waste, abuse
  - Provides visualizations
  - Automatically suggest outliers
  - Combines all the data sources into one
- Improves expected quality of care and cost

## System Architecture





#### Home Screen



## Comparison View



## **Summary View**





#### Watch List View



#### What's left to do?

- Features
  - Backend Indexing
  - Snowflake
- Other Tasks
  - Optimization
  - Style Changes
    - Roosevelt colors on plots
    - PDF export changes
    - Text formatting
  - Refactor Code



## Questions?