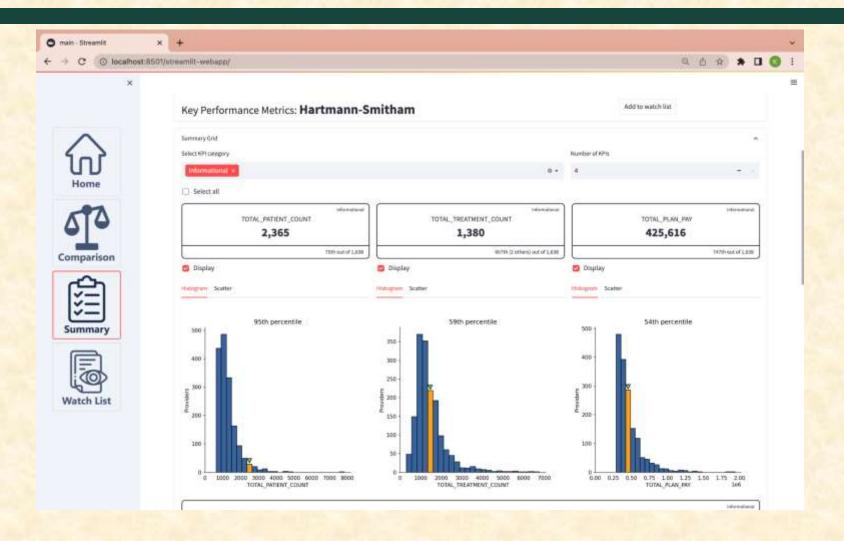

## MICHIGAN STATE UNIVERSITY

# Beta Presentation Provider Anomaly Analytics Toolkit

#### The Capstone Experience

Team Roosevelt Innovations Data Science

Justin Doan
Carson Honkala
Jeffrey Lo
Tanawan Premsri
Kate Roney
Junchi Zhu

Department of Computer Science and Engineering
Michigan State University



Fall 2022

### **Project Overview**

- Web app to help eliminate fraud, waste, abuse
  - Provides visualizations
  - Automatically suggest outliers
  - Combines all the data sources into one
- Improves expected quality of care and cost

## System Architecture





#### Home Screen



## Comparison View



## **Summary View**





#### Watch List View



#### What's left to do?

- Features
  - Backend Indexing
  - Snowflake
- Other Tasks
  - Optimization
  - Style Changes
    - Roosevelt colors on plots
    - PDF export changes
    - Text formatting
  - Refactor Code



## Questions?