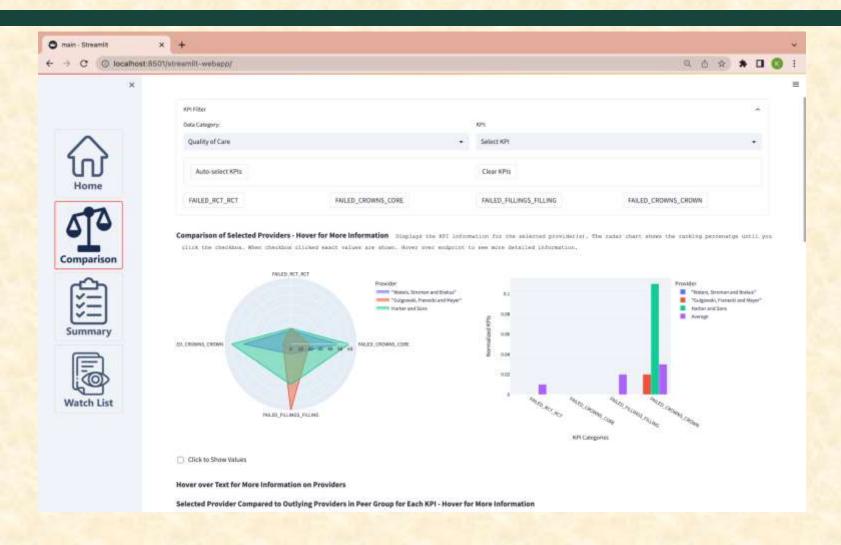

## MICHIGAN STATE UNIVERSITY

# Beta Presentation Provider Anomaly Analytics Toolkit

#### The Capstone Experience

Team Roosevelt Innovations Data Science

Justin Doan
Carson Honkala
Jeffrey Lo
Tanawan Premsri
Kate Roney
Junchi Zhu

Department of Computer Science and Engineering
Michigan State University



Fall 2022

### **Project Overview**

- Web app to help eliminate fraud, waste, abuse
  - Provides visualizations
  - Automatically suggest outliers
  - Combines all the data sources into one
- Improves expected quality of care and cost

## System Architecture





#### Home Screen



## Comparison View



## **Summary View**





#### Watch List View



#### What's left to do?

- Features
  - Backend Indexing
  - Snowflake
- Other Tasks
  - Optimization
  - Style Changes
    - Roosevelt colors on plots
    - PDF export changes
    - Text formatting
  - Refactor Code



## Questions?