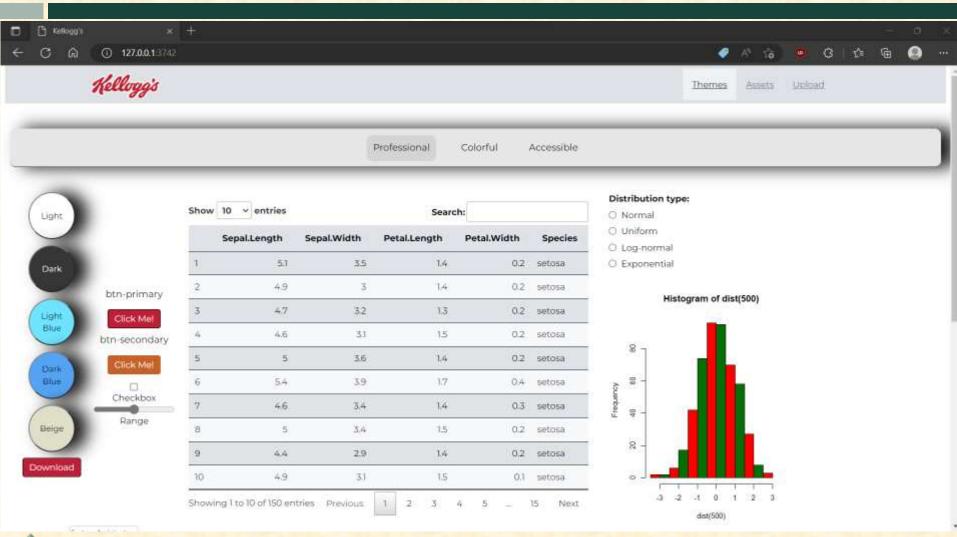

#### MICHIGAN STATE UNIVERSITY

Beta Presentation
Templatize R Development via
Design Thinking
The Capstone Experience

Team Kellogg's

Savvy Barnes
Matt DiRisio
Tolu Fashina
Devin Masiak
Jonathan Shomali

Department of Computer Science and Engineering
Michigan State University



### **Project Overview**

- Themes for rshiny applications
  - Professional and customer facing applications
  - Focus on addressing accessibility for various disabilities
- Web application
  - Hosts brand assets
  - Users can download/upload various assets

# System Architecture



#### Theme Previewer



#### **Asset Viewer**



## **Upload Page**



### Theme on Kellogg's App



The Capstone Experience

#### What's left to do?

- Features
- Stretch Goals
  - More Themes
- Other Tasks
  - Check Themes for Contrast Issues
  - Clean Up Code

### Questions?