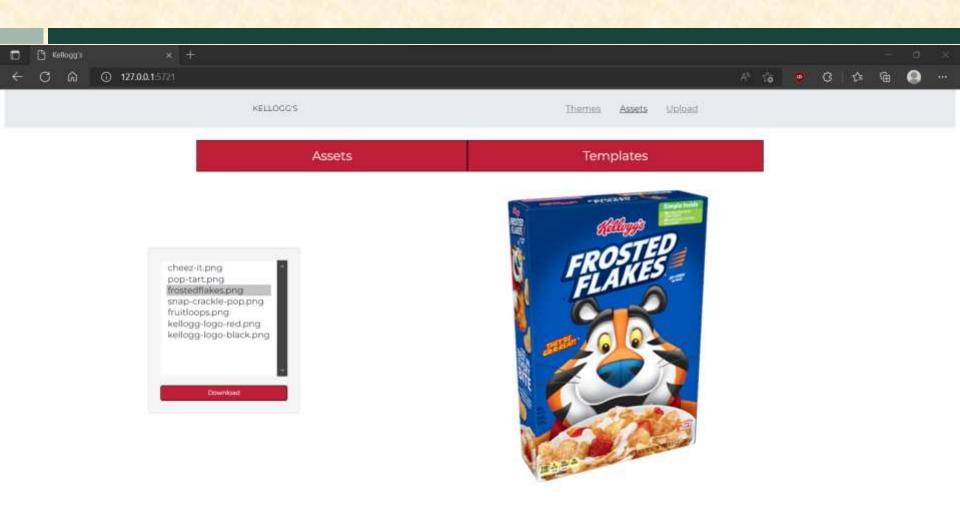

#### MICHIGAN STATE UNIVERSITY

Beta Presentation
Templatize R Development via
Design Thinking
The Capstone Experience

Team Kellogg's

Savvy Barnes
Matt DiRisio
Tolu Fashina
Devin Masiak
Jonathan Shomali

Department of Computer Science and Engineering
Michigan State University



### **Project Overview**

- Themes for rshiny applications
  - Professional and customer facing applications
  - Focus on addressing accessibility for various disabilities
- Web application
  - Hosts brand assets
  - Users can download/upload various assets

# System Architecture



#### Theme Previewer



#### **Asset Viewer**



## **Upload Page**



### Theme on Kellogg's App



The Capstone Experience

#### What's left to do?

- Features
- Stretch Goals
  - More Themes
- Other Tasks
  - Check Themes for Contrast Issues
  - Clean Up Code

### Questions?