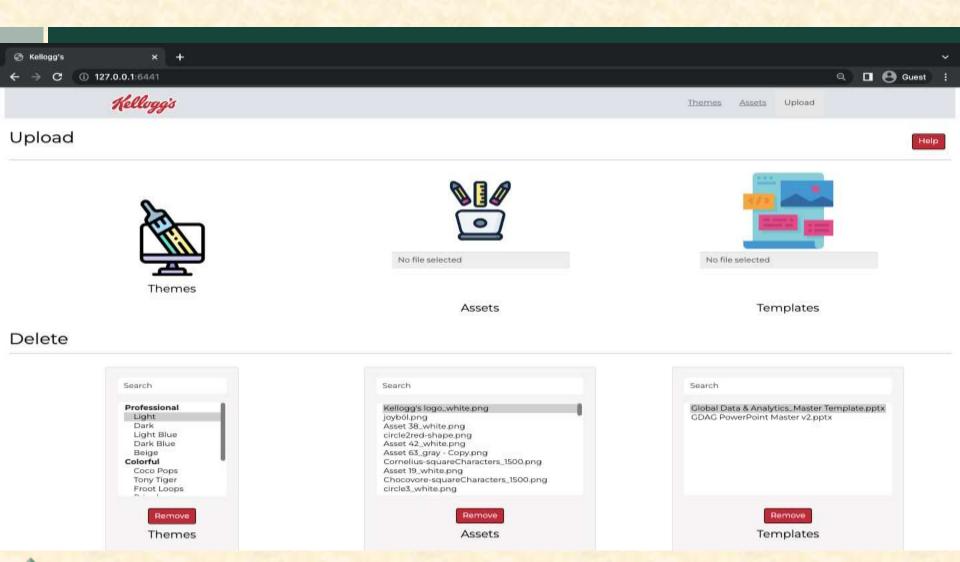

#### MICHIGAN STATE UNIVERSITY

Beta Presentation
Templatize R Development via
Design Thinking
The Capstone Experience

Team Kellogg's

Savvy Barnes
Matt DiRisio
Tolu Fashina
Devin Masiak
Jonathan Shomali

Department of Computer Science and Engineering
Michigan State University



### **Project Overview**

- Themes for rshiny applications
  - Professional and customer facing applications
  - Focus on addressing accessibility for various disabilities
- Web application
  - Hosts brand assets
  - Users can download/upload various assets

# System Architecture



#### Theme Previewer



#### **Asset Viewer**



## **Upload Page**



### Theme on Kellogg's App



The Capstone Experience

#### What's left to do?

- Features
- Stretch Goals
  - More Themes
- Other Tasks
  - Check Themes for Contrast Issues
  - Clean Up Code

### Questions?