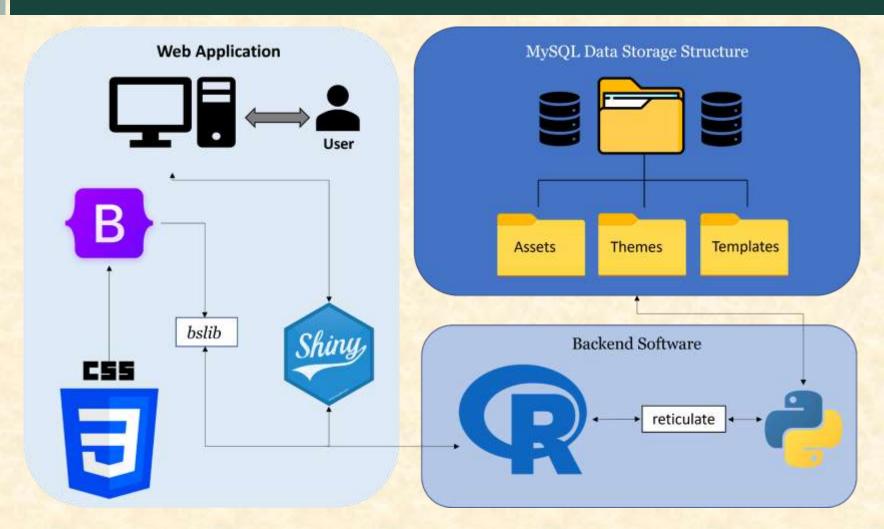

#### MICHIGAN STATE UNIVERSITY

Beta Presentation
Templatize R Development via
Design Thinking
The Capstone Experience

Team Kellogg's

Savvy Barnes
Matt DiRisio
Tolu Fashina
Devin Masiak
Jonathan Shomali

Department of Computer Science and Engineering
Michigan State University



### **Project Overview**

- Themes for rshiny applications
  - Professional and customer facing applications
  - Focus on addressing accessibility for various disabilities
- Web application
  - Hosts brand assets
  - Users can download/upload various assets

# System Architecture



#### Theme Previewer



#### **Asset Viewer**



## **Upload Page**



### Theme on Kellogg's App



The Capstone Experience

#### What's left to do?

- Features
- Stretch Goals
  - More Themes
- Other Tasks
  - Check Themes for Contrast Issues
  - Clean Up Code

### Questions?