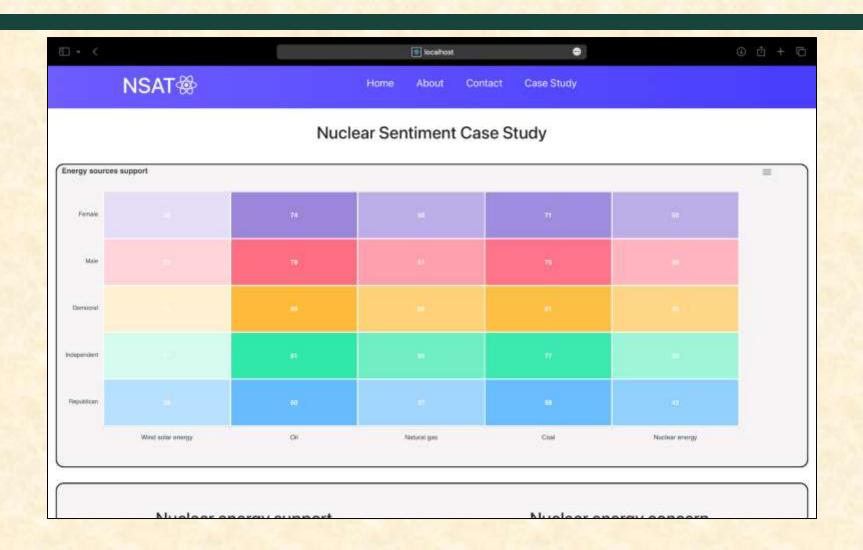

|  |
|                                                                | RA +  POSwith/USSCWareer Out 14.2022 POStatistic Fallow Replete the Classify of Binksauriture and Glassifility,OV UK harri basit a ceal plant in years, only 3.4th. 2 would base been motifiable of gas in Europe extent (pit), find in Northern falland will be sonverted to gas all summer point. |  |
|                                                                | Without Paulicer<br>Generature - Fellaw<br>waitsugweththat.com/2022/03/05/ger.                                                                                                                                                                                                                      |  |

## **Average Sentiment and Topics**



# **Case Study**



# Mobile



#### What's left to do?

- Features
- Stretch Goals
  - Coal Sentiment Map
  - Share Button
  - User Topics Data
- Other Tasks
  - Finalize Code and Fix Any Remaining Bugs
  - Fix Chart Resizing Bug

#### **Questions?**