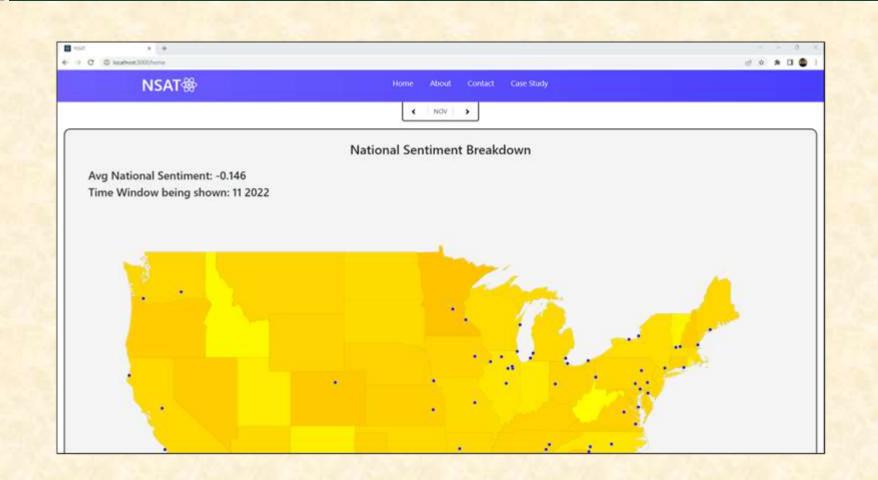

#### **MICHIGAN STATE** UNIVERSITY **Beta Presentation Public Opinions on Nuclear Energy from** Social Media **The Capstone Experience** Team Anthropocene Institute **Akshit Bansal Grant Carey** Shrey Jindal **Doyeon Kim**

Aidan Lane Katherine White

Department of Computer Science and Engineering Michigan State University

Fall 2022



From Students... ...to Professionals

#### **Project Overview**

- Anthropocene Institute is a climatedriven think tank
- Public division and misinformation regarding nuclear energy present challenge to Anthropocene Institute
- Developing web application to display nuclear energy data by utilizing data from social media

## System Architecture



## Sentiment Map



### **Twitter Modal**

| C @ keafrat.000/nerve                                          |                                                                                                                                                                                                                                                                                                     |  |
|----------------------------------------------------------------|-----------------------------------------------------------------------------------------------------------------------------------------------------------------------------------------------------------------------------------------------------------------------------------------------------|--|
|