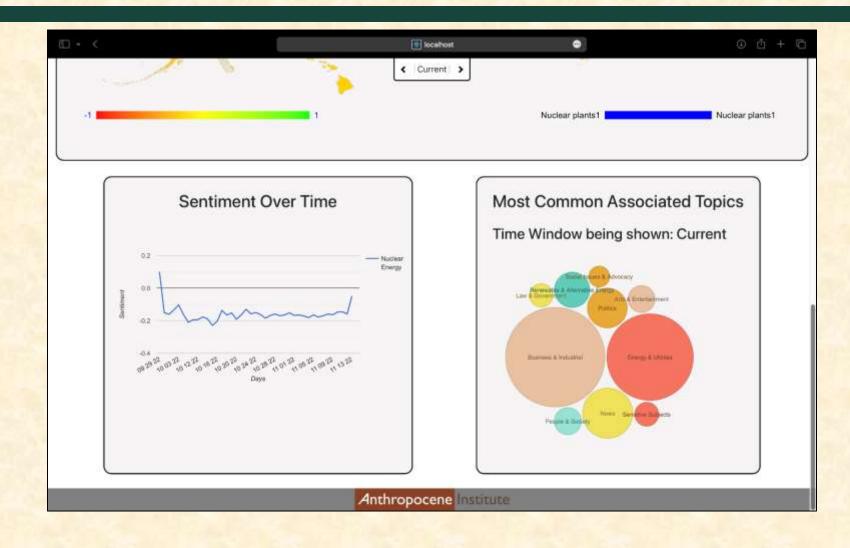

|  |
|                                                                | RA +  POSwith/USSCWareer Out 14.2022 POStatistic Fallow Replete the Classify of Binksauriture and Glassifility,OV UK harri basit a ceal plant in years, only 3.4th. 2 would base been motifiable of gas in Europe extent (pit), find in Northern falland will be sonverted to gas all summer point. |  |
|                                                                | Without Paulicer<br>Generature - Fellaw<br>waitsugweththat.com/2022/03/05/ger.                                                                                                                                                                                                                      |  |

## **Average Sentiment and Topics**



# **Case Study**



# Mobile



#### What's left to do?

- Features
- Stretch Goals
  - Coal Sentiment Map
  - Share Button
  - User Topics Data
- Other Tasks
  - Finalize Code and Fix Any Remaining Bugs
  - Fix Chart Resizing Bug

#### **Questions?**