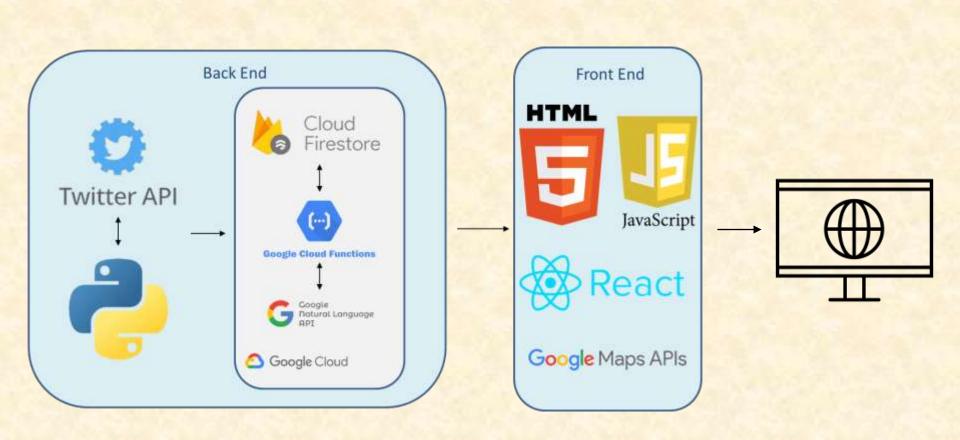

#### **MICHIGAN STATE** UNIVERSITY **Beta Presentation Public Opinions on Nuclear Energy from** Social Media **The Capstone Experience** Team Anthropocene Institute **Akshit Bansal Grant Carey** Shrey Jindal **Doyeon Kim**

Aidan Lane Katherine White

Department of Computer Science and Engineering Michigan State University

Fall 2022



From Students... ...to Professionals

#### **Project Overview**

- Anthropocene Institute is a climatedriven think tank
- Public division and misinformation regarding nuclear energy present challenge to Anthropocene Institute
- Developing web application to display nuclear energy data by utilizing data from social media

## System Architecture



## Sentiment Map



### **Twitter Modal**

| C @ keafrat.000/nerve                                          |                                                                                                                                                                                                                                                                                                     |  |
|----------------------------------------------------------------|-----------------------------------------------------------------------------------------------------------------------------------------------------------------------------------------------------------------------------------------------------------------------------------------------------|--|
|