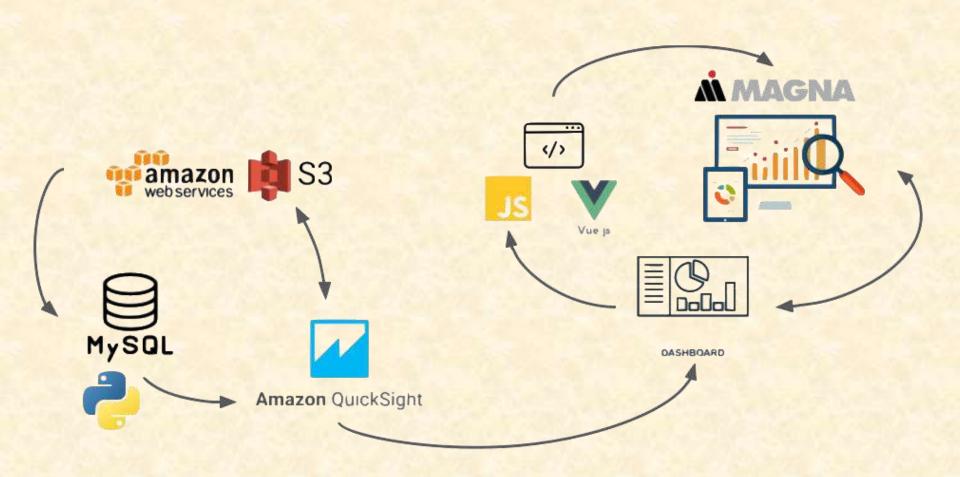

#### MICHIGAN STATE UNIVERSITY

# Alpha Presentation Dashboard for Data Visualization

The Capstone Experience

Team Magna

Daryn Dratt
Nate Bollman
Yetian Chai
Matt Hofmann
Dylan Burke
Brian Greifenberg

Department of Computer Science and Engineering
Michigan State University



#### **Project Overview**

- Increase accessibility to deliver robot fleet data
- Provide daily updates on the status of bot fleet or individual robots
- Display fleet history for analysis
- Allow for management of fleet by filtering data

# System Architecture



# Daily Dashboard



## Weekly Dashboard



## Monthly Dashboard



#### Lifetime Dashboard



#### What's left to do?

- Tasks left to complete MVP:
  - Dashboard for emergencies
  - Login credentials
  - Reproduce our software with Magna's systems
  - Continue stress testing dashboards
- Stretch goals:
  - Automated dashboard summary through email
  - Emergency stop GPS markers

### Questions?