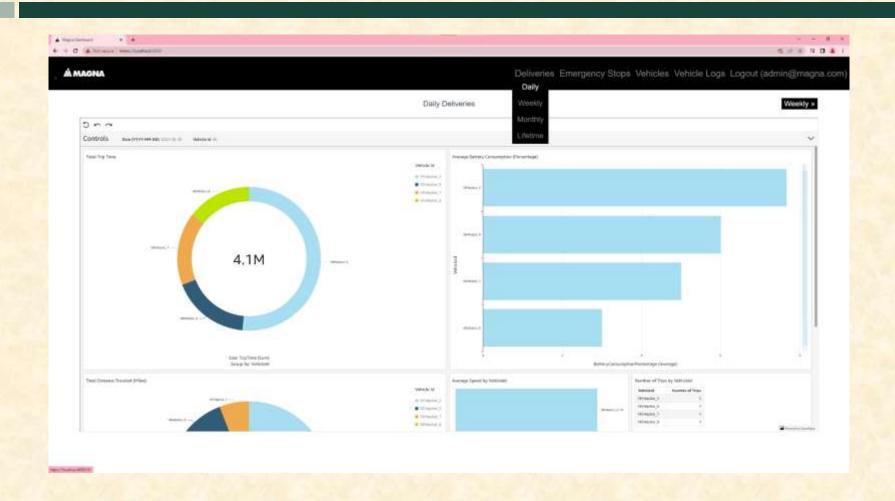

#### MICHIGAN STATE UNIVERSITY

# Alpha Presentation Dashboard for Data Visualization

The Capstone Experience

Team Magna

Daryn Dratt
Nate Bollman
Yetian Chai
Matt Hofmann
Dylan Burke
Brian Greifenberg

Department of Computer Science and Engineering
Michigan State University



#### **Project Overview**

- Increase accessibility to deliver robot fleet data
- Provide daily updates on the status of bot fleet or individual robots
- Display fleet history for analysis
- Allow for management of fleet by filtering data

# System Architecture



# Daily Dashboard



## Weekly Dashboard



## Monthly Dashboard



#### Lifetime Dashboard



#### What's left to do?

- Tasks left to complete MVP:
  - Dashboard for emergencies
  - Login credentials
  - Reproduce our software with Magna's systems
  - Continue stress testing dashboards
- Stretch goals:
  - Automated dashboard summary through email
  - Emergency stop GPS markers

### Questions?