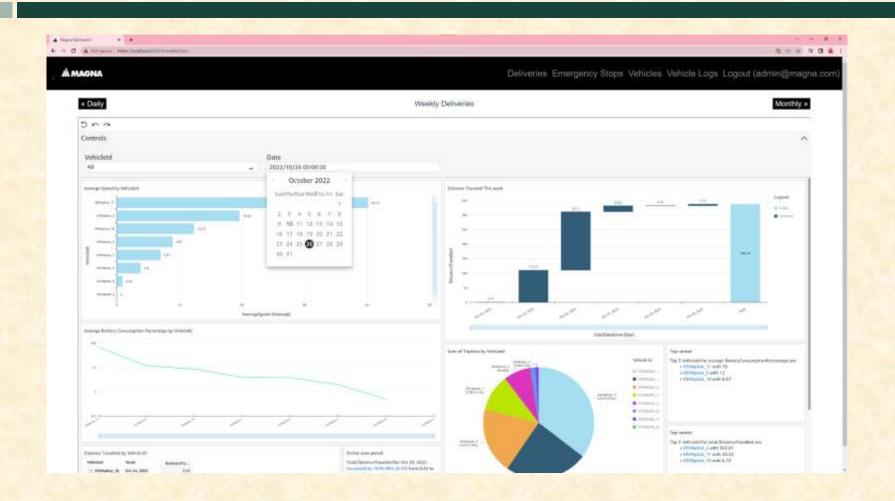

#### MICHIGAN STATE UNIVERSITY

# Alpha Presentation Dashboard for Data Visualization

The Capstone Experience

Team Magna

Daryn Dratt
Nate Bollman
Yetian Chai
Matt Hofmann
Dylan Burke
Brian Greifenberg

Department of Computer Science and Engineering
Michigan State University



#### **Project Overview**

- Increase accessibility to deliver robot fleet data
- Provide daily updates on the status of bot fleet or individual robots
- Display fleet history for analysis
- Allow for management of fleet by filtering data

# System Architecture



# Daily Dashboard



## Weekly Dashboard



## Monthly Dashboard



#### Lifetime Dashboard



#### What's left to do?

- Tasks left to complete MVP:
  - Dashboard for emergencies
  - Login credentials
  - Reproduce our software with Magna's systems
  - Continue stress testing dashboards
- Stretch goals:
  - Automated dashboard summary through email
  - Emergency stop GPS markers

### Questions?