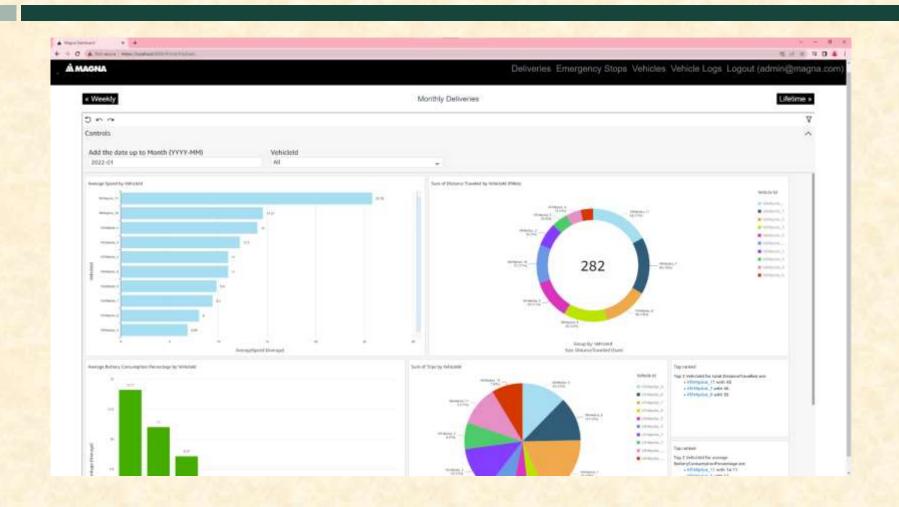

#### MICHIGAN STATE UNIVERSITY

# Alpha Presentation Dashboard for Data Visualization

The Capstone Experience

Team Magna

Daryn Dratt
Nate Bollman
Yetian Chai
Matt Hofmann
Dylan Burke
Brian Greifenberg

Department of Computer Science and Engineering
Michigan State University



#### **Project Overview**

- Increase accessibility to deliver robot fleet data
- Provide daily updates on the status of bot fleet or individual robots
- Display fleet history for analysis
- Allow for management of fleet by filtering data

# System Architecture



# Daily Dashboard



## Weekly Dashboard



## Monthly Dashboard



#### Lifetime Dashboard



#### What's left to do?

- Tasks left to complete MVP:
  - Dashboard for emergencies
  - Login credentials
  - Reproduce our software with Magna's systems
  - Continue stress testing dashboards
- Stretch goals:
  - Automated dashboard summary through email
  - Emergency stop GPS markers

### Questions?