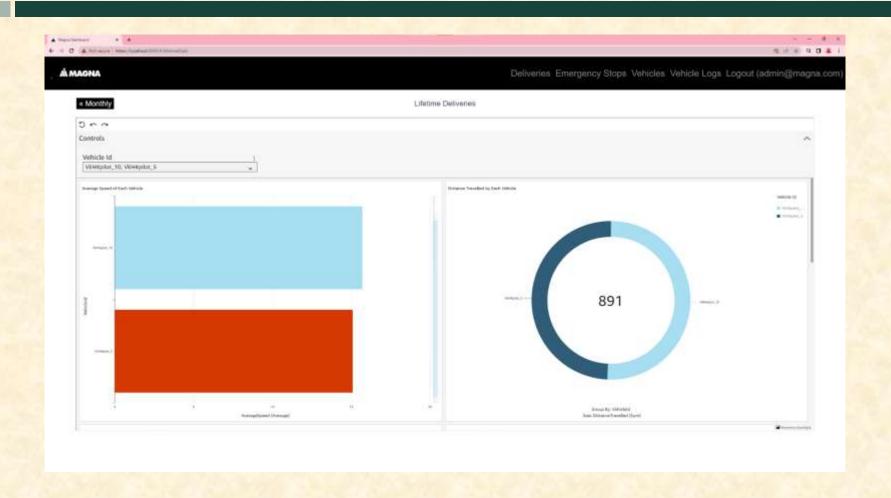

#### MICHIGAN STATE UNIVERSITY

# Alpha Presentation Dashboard for Data Visualization

The Capstone Experience

Team Magna

Daryn Dratt
Nate Bollman
Yetian Chai
Matt Hofmann
Dylan Burke
Brian Greifenberg

Department of Computer Science and Engineering
Michigan State University



#### **Project Overview**

- Increase accessibility to deliver robot fleet data
- Provide daily updates on the status of bot fleet or individual robots
- Display fleet history for analysis
- Allow for management of fleet by filtering data

# System Architecture



# Daily Dashboard



## Weekly Dashboard



## Monthly Dashboard



#### Lifetime Dashboard



#### What's left to do?

- Tasks left to complete MVP:
  - Dashboard for emergencies
  - Login credentials
  - Reproduce our software with Magna's systems
  - Continue stress testing dashboards
- Stretch goals:
  - Automated dashboard summary through email
  - Emergency stop GPS markers

### Questions?