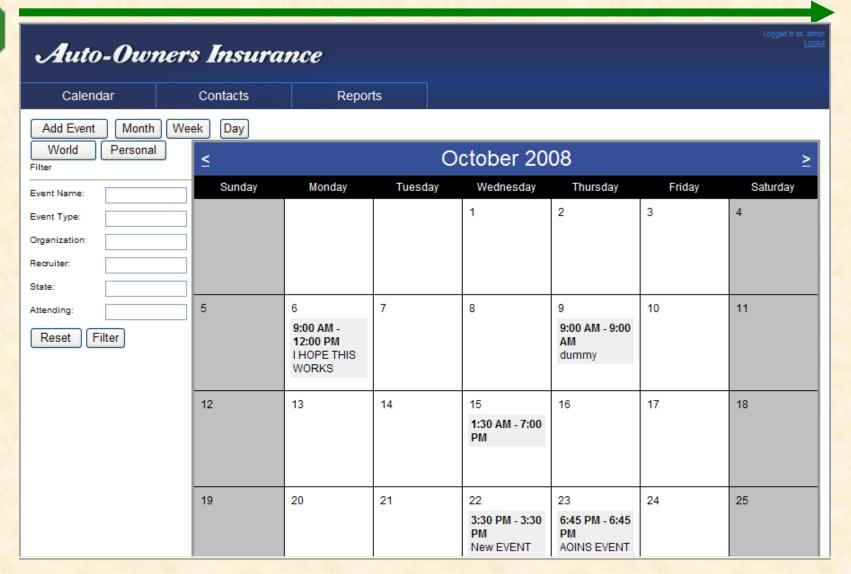

### Team 1: Problem Description

- Client request
  - Recruitment and contact application
  - Displays events on web based calendar
- Old solution
  - Send events and contacts to central employee
  - Display events on Microsoft Excel spreadsheet
- New solution
  - Events and contacts to be added via the web
  - Searchable databases of information

#### Team 1: To Do

- Add filtering functionality
- Detailing report viewer
- Create email confirmation
- Add fields to calendar
- Add task and products lists to event page
- Refine look to Auto-Owners specification