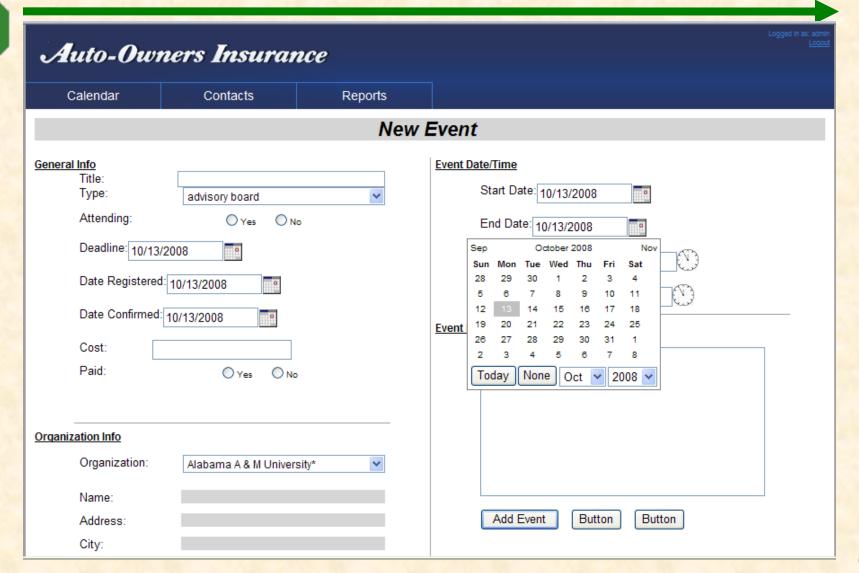

### Team 1: Problem Description

- Client request
  - Recruitment and contact application
  - Displays events on web based calendar
- Old solution
  - Send events and contacts to central employee
  - Display events on Microsoft Excel spreadsheet
- New solution
  - Events and contacts to be added via the web
  - Searchable databases of information