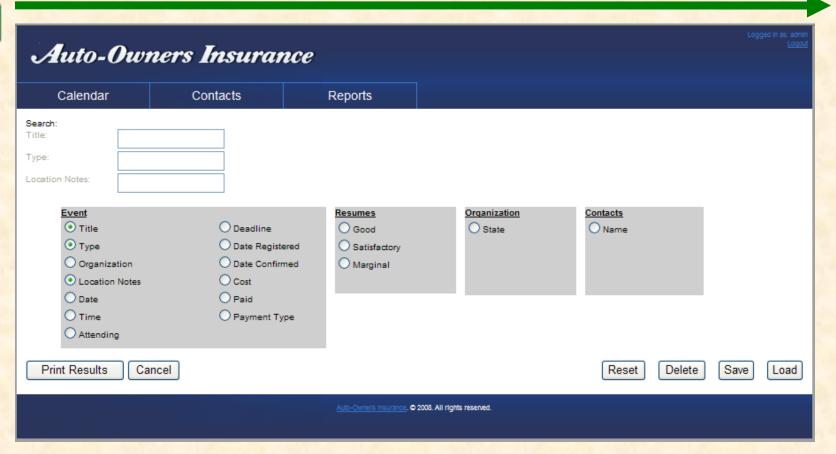

### Team 1: Problem Description

- Client request
  - Recruitment and contact application
  - Displays events on web based calendar
- Old solution
  - Send events and contacts to central employee
  - Display events on Microsoft Excel spreadsheet
- New solution
  - Events and contacts to be added via the web
  - Searchable databases of information

#### Team 1: To Do

- Add filtering functionality
- Detailing report viewer
- Create email confirmation
- Add fields to calendar
- Add task and products lists to event page
- Refine look to Auto-Owners specification