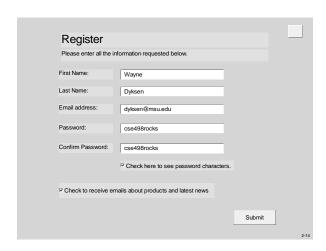

Registration Complete

Technical Specifications

☐ Functional Specifications
☐ Design Specifications
☐ Technical Specifications

Client Contact

Pick a Team Client Contact Today

Send Email Immediately

Send Contact Info for All Team Members