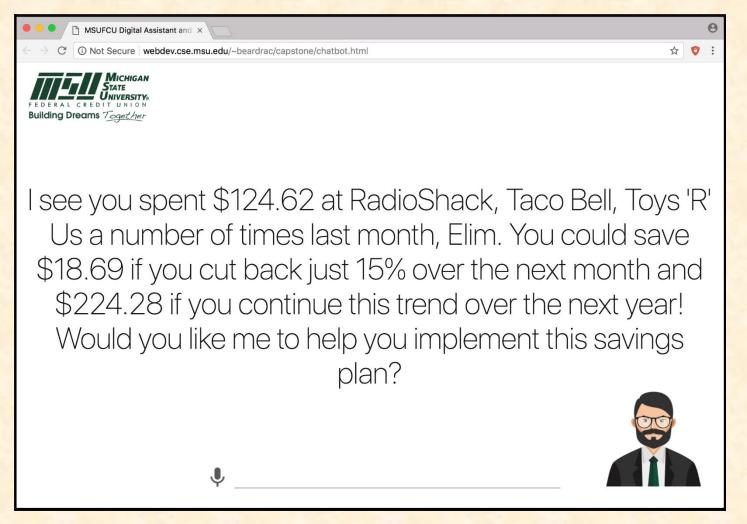

## Web Application

#### **Project Overview**

- Chatbot interface that can answer basic questions about a member's account
- Gives advice to members and can set goals for them
- Analyzes trends in member's spending habits
- Compares member's spending to other members in similar demographic