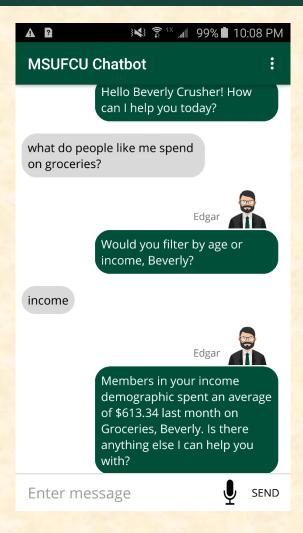

#### **Project Overview**

- Chatbot interface that can answer basic questions about a member's account
- Gives advice to members and can set goals for them
- Analyzes trends in member's spending habits
- Compares member's spending to other members in similar demographic