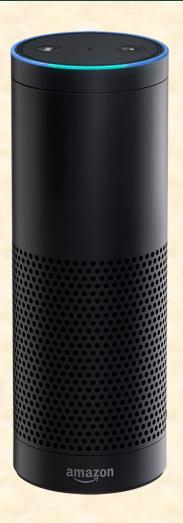

#### Amazon Alexa

Alexa, transfer \$500 from my checking account. to another checking account.

6000.

Welcome, Kathryn. How may I help you?

Please say the account number of the account you would like to transfer to.

Please say your Alexa
PIN to confirm this
transaction of \$500 to
account 6000