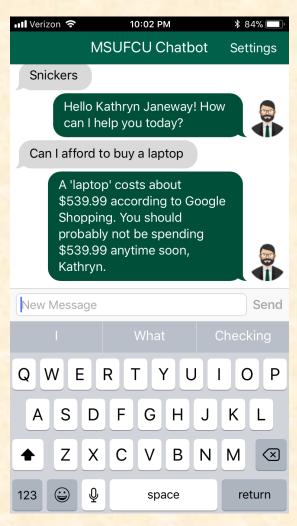

#### **Project Overview**

- Chatbot interface that can answer basic questions about a member's account
- Gives advice to members and can set goals for them
- Analyzes trends in member's spending habits
- Compares member's spending to other members in similar demographic