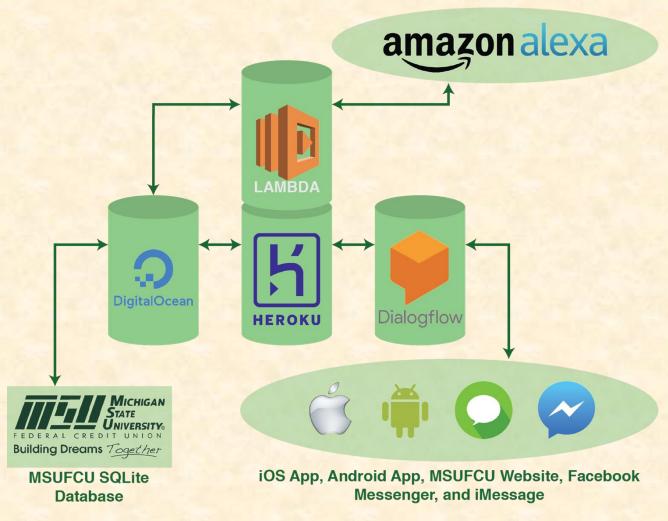

# Beta Presentation Digital Assistant and Personal Financial Coach

# The Capstone Experience Team MSUFCU

Rachel Beard
Michael Carter
Patrick Dame
Dane Holmberg
Dallas Nowak



Department of Computer Science and Engineering
Michigan State University
Spring 2018

#### **Project Overview**

- Chatbot interface that can answer basic questions about a member's account
- Gives advice to members and can set goals for them
- Analyzes trends in member's spending habits
- Compares member's spending to other members in similar demographic

## System Architecture





#### Android



#### iOS



## Web Application



#### Amazon Alexa

Alexa, transfer \$500 from my checking account. to another checking account.

6000.



Welcome, Kathryn. How may I help you?

Please say the account number of the account you would like to transfer to.

Please say your Alexa
PIN to confirm this
transaction of \$500 to
account 6000

#### What's left to do?

- Make project video
- Write documentation
- Improve on existing testing module
- Vocal commands for web app

# Questions?