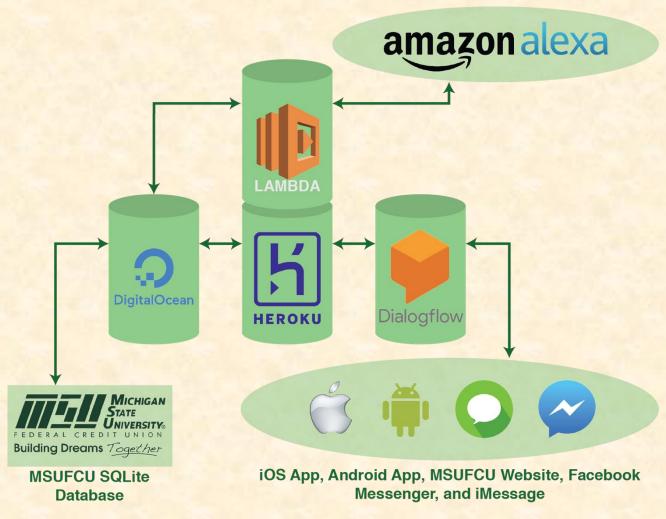

# MICHIGAN STATE UNIVERSITY

# Alpha Presentation Digital Assistant and Personal Financial Coach

# The Capstone Experience Team MSUFCU

Rachel Beard
Michael Carter
Patrick Dame
Dane Holmberg
Dallas Nowak



Department of Computer Science and Engineering
Michigan State University
Spring 2018

#### **Project Overview**

- Chatbot interface that can answer basic questions about a member's account
- Gives advice to members and can set goals for them
- Analyzes trends in member's spending habits
- Compares member's spending to other members in similar demographic

# System Architecture





#### Amazon Alexa

Alexa, transfer \$500 from my checking account. to another checking account.

6000.



Welcome, Kathryn. How may I help you?

Please enter the account number of the account you would like to transfer to.

Please confirm transferring \$500 from your checking account.

## Android App Screenshot





## Facebook Messenger



#### Website Chatbot





#### What's left to do?

- Financial planning services
  - Offer savings plans, financial advice, etc. to users
  - Will be added to "Afford" intent and in new intents
- Add more advanced intents
  - Basic interactions done, working on debugging them
  - Need intents that deal with more complex interactions/financial planning
- Expand machine learning
  - Develop algorithms to analyze expenses/incomes
  - Processing is done