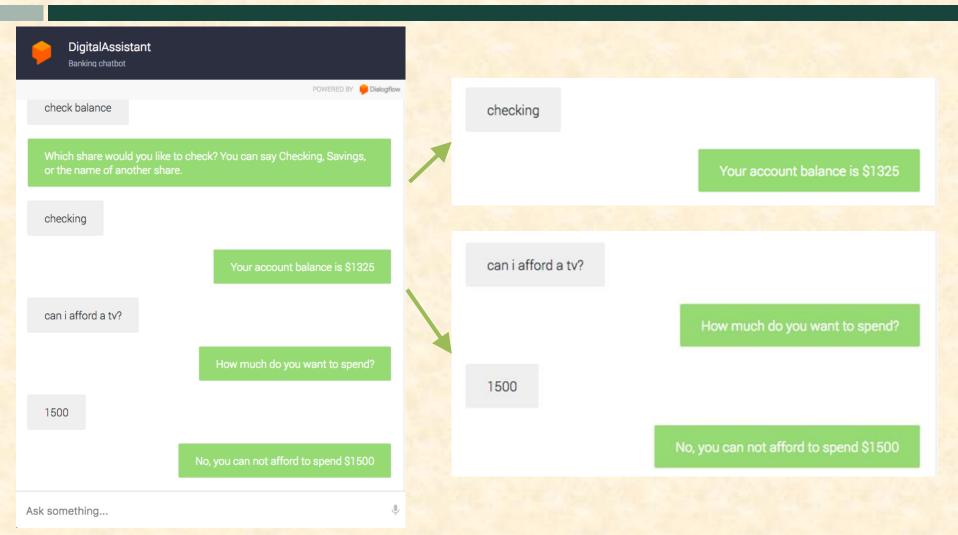

arter
Patrick Dame
Dane Holmberg
Dallas Nowak



Department of Computer Science and Engineering
Michigan State University
Spring 2018

#### **Project Overview**

- Chatbot interface that can answer basic questions about a member's account
- Gives advice to members and can set goals for them
- Analyzes trends in member's spending habits
- Compares member's spending to other members in similar demographic

# System Architecture





#### Amazon Alexa

Alexa, transfer \$500 from my checking account. to another checking account.

6000.



Welcome, Kathryn. How may I help you?

Please enter the account number of the account you would like to transfer to.

Please confirm transferring \$500 from your checking account.

## Android App Screenshot





## Facebook Messenger



#### Website Chatbot





#### What's left to do?

- Financial planning services
  - Offer savings plans, financial advice, etc. to users
  - Will be added to "Afford" intent and in new intents
- Add more advanced intents
  - Basic interactions done, working on debugging them
  - Need intents that deal with more complex interactions/financial planning
- Expand machine learning
  - Develop algorithms to analyze expenses/incomes
  - Processing is done, but no conclusions drawn

### Questions?