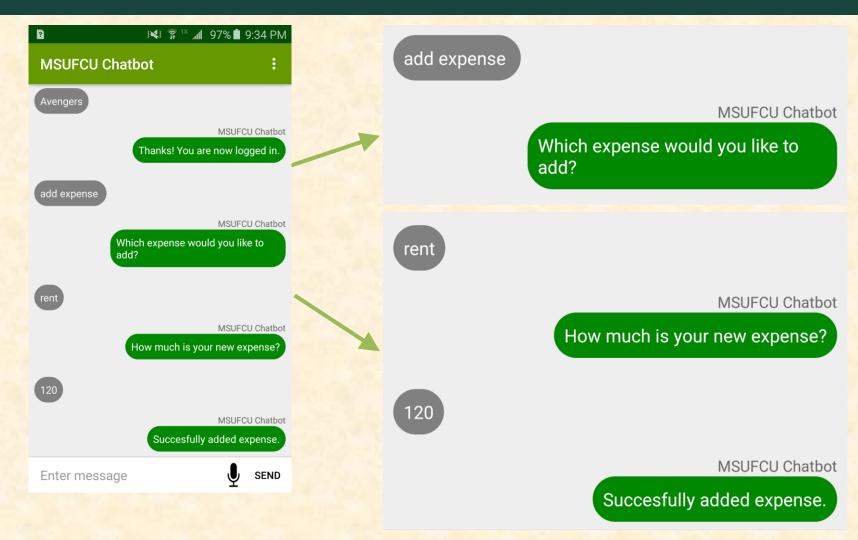

tone Experience Team MSUFCU

Rachel Beard
Michael Carter
Patrick Dame
Dane Holmberg
Dallas Nowak



Department of Computer Science and Engineering
Michigan State University
Spring 2018

#### **Project Overview**

- Chatbot interface that can answer basic questions about a member's account
- Gives advice to members and can set goals for them
- Analyzes trends in member's spending habits
- Compares member's spending to other members in similar demographic

# System Architecture





#### Amazon Alexa

Alexa, transfer \$500 from my checking account. to another checking account.

6000.



Welcome, Kathryn. How may I help you?

Please enter the account number of the account you would like to transfer to.

Please confirm transferring \$500 from your checking account.

## Android App Screenshot





## Facebook Messenger



#### Website Chatbot





#### What's left to do?

- Financial planning services
  - Offer savings plans, financial advice, etc. to users
  - Will be added to "Afford" intent and in new intents
- Add more advanced intents
  - Basic interactions done, working on debugging them
  - Need intents that deal with more complex interactions/financial planning
- Expand machine learning
  - Develop algorithms to analyze expenses/incomes
  - Processing is done, but no conclusions drawn

### Questions?