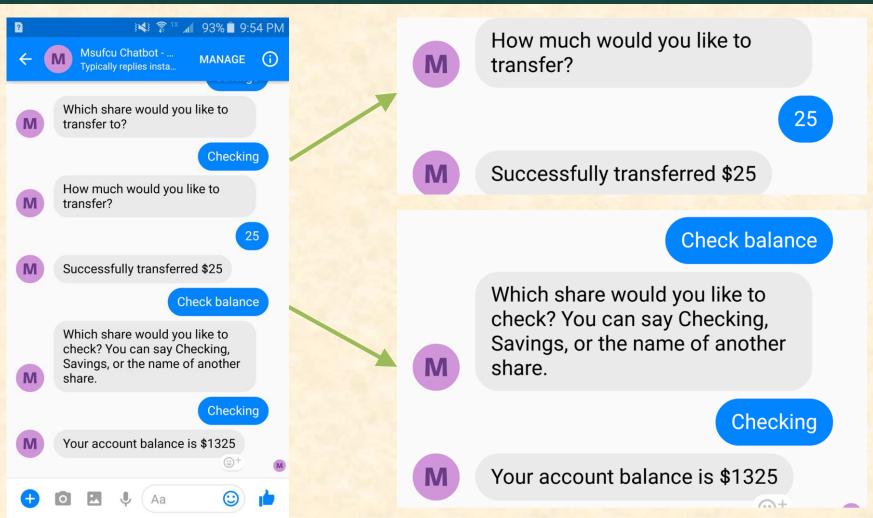

Rachel Beard
Michael Carter
Patrick Dame
Dane Holmberg
Dallas Nowak



Department of Computer Science and Engineering
Michigan State University
Spring 2018

#### **Project Overview**

- Chatbot interface that can answer basic questions about a member's account
- Gives advice to members and can set goals for them
- Analyzes trends in member's spending habits
- Compares member's spending to other members in similar demographic

# System Architecture





#### Amazon Alexa

Alexa, transfer \$500 from my checking account. to another checking account.

6000.



Welcome, Kathryn. How may I help you?

Please enter the account number of the account you would like to transfer to.

Please confirm transferring \$500 from your checking account.

## Android App Screenshot





## Facebook Messenger



#### Website Chatbot





#### What's left to do?

- Financial planning services
  - Offer savings plans, financial advice, etc. to users
  - Will be added to "Afford" intent and in new intents
- Add more advanced intents
  - Basic interactions done, working on debugging them
  - Need intents that deal with more complex interactions/financial planning
- Expand machine learning
  - Develop algorithms to analyze expenses/incomes
  - Processing is done, but no conclusions drawn

### Questions?