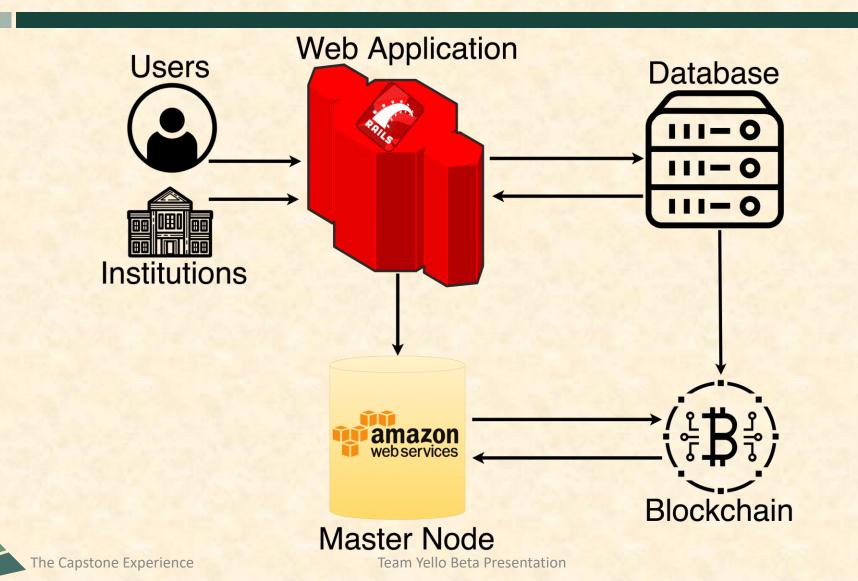

# MICHIGAN STATE UNIVERSITY Beta Presentation Automatic Resume Verification

#### The Capstone Experience

#### **Team Yello**

Giorgio Maroki Wan Kim Nathaniel Hagan Brandon Burt Ryan Nagy

Department of Computer Science and Engineering Michigan State University

Fall 2017



From Students... ...to Professionals

#### **Project Overview**

- Verifying work and school credentials
- Submit credentials and resume to web application
- Uses blockchain technologies
- Protects user data through one-way hashing

## System Architecture



## Main Page





# **Candidate Settings**

| ••• Vebapp ×                                                     |                                                    | Team             |
|------------------------------------------------------------------|----------------------------------------------------|------------------|
| $\leftrightarrow$ $\rightarrow$ C (i) localhost:3000/candidates, | settings?utf8=√&commit=User+Settings               | @☆:              |
|                                                                  | <b>Update Settings</b>                             |                  |
|                                                                  | Leaving a setting blank will not change its value. |                  |
| ~