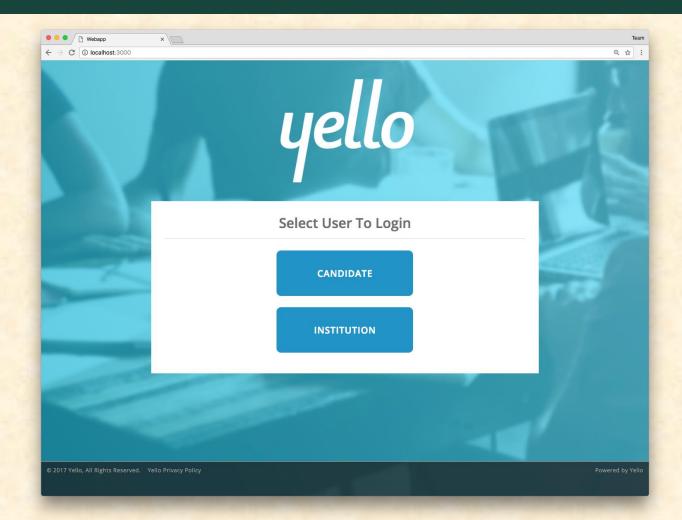

# MICHIGAN STATE UNIVERSITY Beta Presentation Automatic Resume Verification

#### The Capstone Experience

#### **Team Yello**

Giorgio Maroki Wan Kim Nathaniel Hagan Brandon Burt Ryan Nagy

Department of Computer Science and Engineering Michigan State University

Fall 2017



From Students... ...to Professionals

#### **Project Overview**

- Verifying work and school credentials
- Submit credentials and resume to web application
- Uses blockchain technologies
- Protects user data through one-way hashing

## System Architecture



## Main Page





# **Candidate Settings**

| ••• Vebapp ×                                                     |                                                    | Team             |
|------------------------------------------------------------------|----------------------------------------------------|------------------|
| $\leftrightarrow$ $\rightarrow$ C (i) localhost:3000/candidates, | settings?utf8=√&commit=User+Settings               | @☆:              |
|                                                                  | <b>Update Settings</b>                             |                  |
|                                                                  | Leaving a setting blank will not change its value. |                  |
| ~