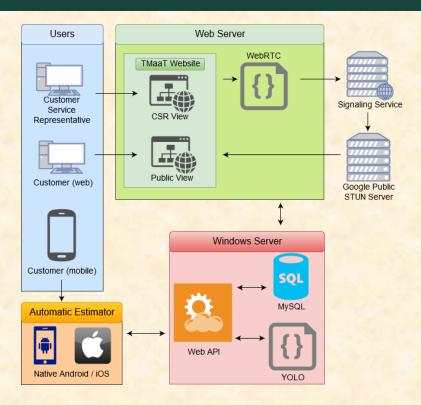

# Beta Presentation Online Moving Estimator The Capstone Experience Team TWO MEN AND A TRUCK

Kevin Dittman Daria Tarasova James Williams Clay Wilson Liyang Ye

Department of Computer Science and Engineering
Michigan State University

Fall 2017



#### **Project Overview**

- Improving existing estimate process
- CSR (customer service representative) portal
  - Manage chat requests
- Video chat
  - CSR driven inventory
- Mobile app

The Capstone Experience

Image recognition driven inventory



### System Architecture





## **CSR Home Page**





## **Customer Landing Page**





## Text / Video Chat Page





#### Camera View on iOS





#### Furniture Subcategory Classification





#### What's left to do?

- Improve UI
- Enhance object recognition accuracy
- Improve object recognition repertoire



#### Questions?