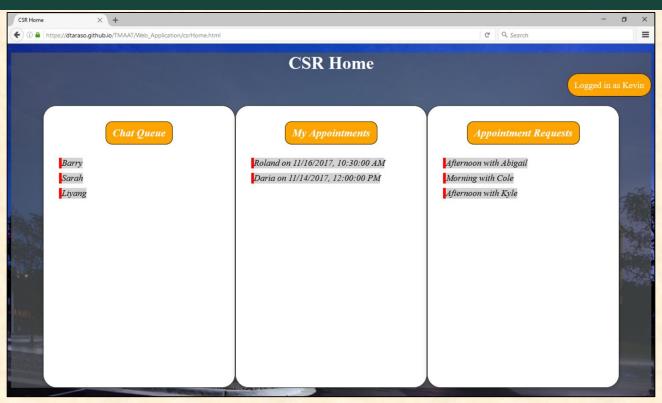

# Beta Presentation Online Moving Estimator The Capstone Experience Team TWO MEN AND A TRUCK

Kevin Dittman Daria Tarasova James Williams Clay Wilson Liyang Ye

Department of Computer Science and Engineering
Michigan State University

Fall 2017



#### **Project Overview**

- Improving existing estimate process
- CSR (customer service representative) portal
  - Manage chat requests
- Video chat
  - CSR driven inventory
- Mobile app

The Capstone Experience

Image recognition driven inventory



### System Architecture





## **CSR Home Page**





## **Customer Landing Page**





## Text / Video Chat Page





#### Camera View on iOS





#### Furniture Subcategory Classification





#### What's left to do?

- Improve UI
- Enhance object recognition accuracy
- Improve object recognition repertoire



#### Questions?