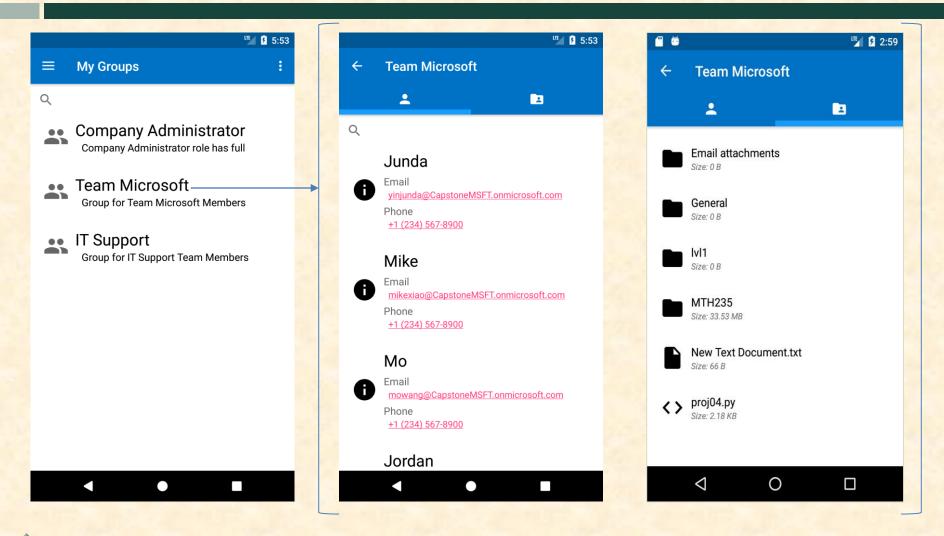

# MICHIGAN STATE UNIVERSITY

### Beta Presentation Company Portal with Graph

The Capstone Experience

Team Microsoft

Matt Pasco
Jordan Green
Mike Xiao
Mo Wang
Jason Yin

Department of Computer Science and Engineering
Michigan State University

Fall 2017



### **Project Overview**

- Re-architecting existing app using Microsoft Graph API
- Allows employees to enroll their device with their company
- Once enrolled, user accesses company resources
  - Email, Microsoft Word Documents
- Allow users to submit support tickets to IT department

### System Architecture

#### Microsoft Graph API



### Home Page





#### Contact IT



### **Groups Page**



## **Devices Page**



#### What's left to do?

- Polish UI
- Continued in-depth testing
- Document and clean code

### Questions?