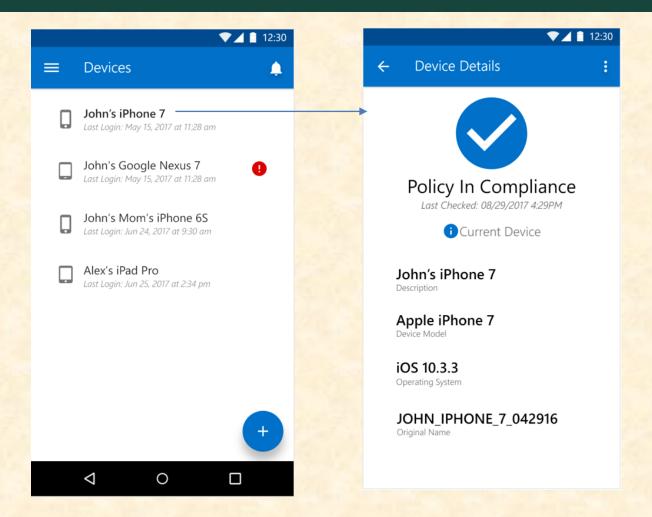

# MICHIGAN STATE UNIVERSITY

### Beta Presentation Company Portal with Graph

The Capstone Experience

Team Microsoft

Matt Pasco
Jordan Green
Mike Xiao
Mo Wang
Jason Yin

Department of Computer Science and Engineering
Michigan State University

Fall 2017



### **Project Overview**

- Re-architecting existing app using Microsoft Graph API
- Allows employees to enroll their device with their company
- Once enrolled, user accesses company resources
  - Email, Microsoft Word Documents
- Allow users to submit support tickets to IT department

### System Architecture

#### Microsoft Graph API



### Home Page





#### Contact IT



### **Groups Page**



## **Devices Page**



#### What's left to do?

- Polish UI
- Continued in-depth testing
- Document and clean code

### Questions?