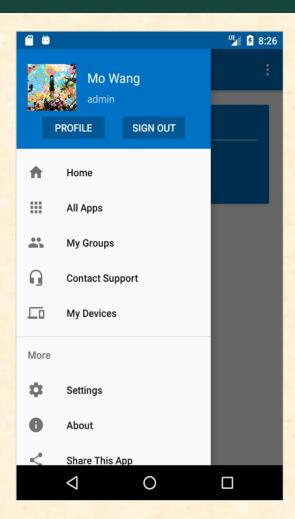

# MICHIGAN STATE UNIVERSITY

### Beta Presentation Company Portal with Graph

The Capstone Experience

Team Microsoft

Matt Pasco
Jordan Green
Mike Xiao
Mo Wang
Jason Yin

Department of Computer Science and Engineering
Michigan State University

Fall 2017



### **Project Overview**

- Re-architecting existing app using Microsoft Graph API
- Allows employees to enroll their device with their company
- Once enrolled, user accesses company resources
  - Email, Microsoft Word Documents
- Allow users to submit support tickets to IT department

### System Architecture

#### Microsoft Graph API



### Home Page





#### Contact IT



### **Groups Page**



## **Devices Page**



#### What's left to do?

- Polish UI
- Continued in-depth testing
- Document and clean code

### Questions?