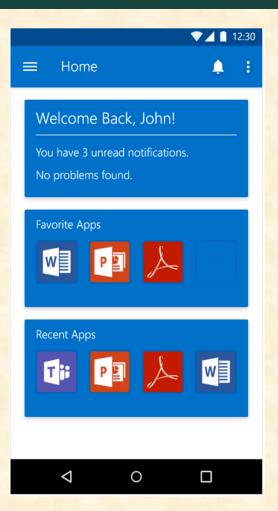

# MICHIGAN STATE UNIVERSITY

### Beta Presentation Company Portal with Graph

The Capstone Experience

Team Microsoft

Matt Pasco
Jordan Green
Mike Xiao
Mo Wang
Jason Yin

Department of Computer Science and Engineering
Michigan State University

Fall 2017



### **Project Overview**

- Re-architecting existing app using Microsoft Graph API
- Allows employees to enroll their device with their company
- Once enrolled, user accesses company resources
  - Email, Microsoft Word Documents
- Allow users to submit support tickets to IT department

### System Architecture

#### Microsoft Graph API



### Home Page





#### Contact IT



### **Groups Page**



## **Devices Page**



#### What's left to do?

- Polish UI
- Continued in-depth testing
- Document and clean code

### Questions?