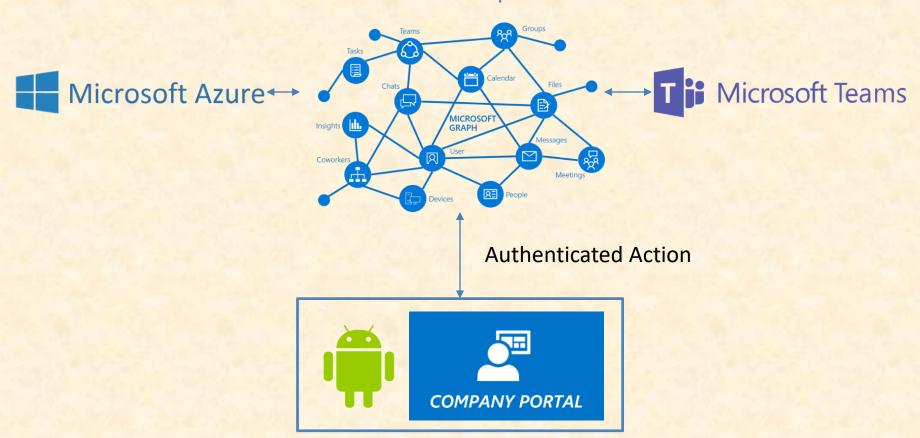

# MICHIGAN STATE UNIVERSITY

### Beta Presentation Company Portal with Graph

The Capstone Experience

Team Microsoft

Matt Pasco
Jordan Green
Mike Xiao
Mo Wang
Jason Yin

Department of Computer Science and Engineering
Michigan State University

Fall 2017



### **Project Overview**

- Re-architecting existing app using Microsoft Graph API
- Allows employees to enroll their device with their company
- Once enrolled, user accesses company resources
  - Email, Microsoft Word Documents
- Allow users to submit support tickets to IT department

### System Architecture

#### Microsoft Graph API



### Home Page





#### Contact IT



### **Groups Page**



## **Devices Page**



#### What's left to do?

- Polish UI
- Continued in-depth testing
- Document and clean code

### Questions?