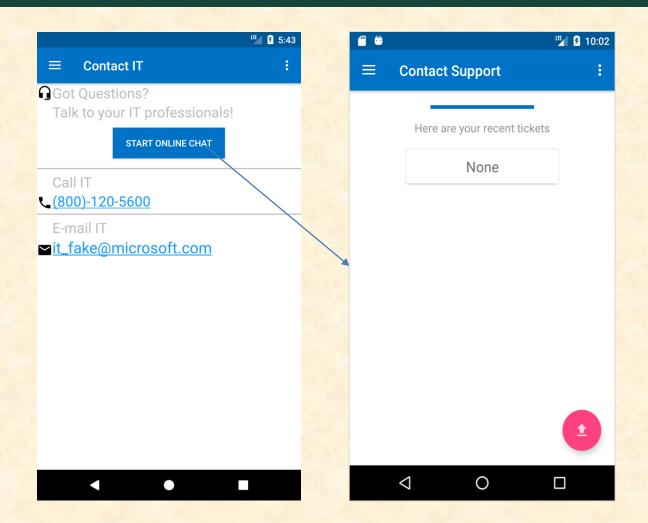

# MICHIGAN STATE UNIVERSITY

### Beta Presentation Company Portal with Graph

The Capstone Experience

Team Microsoft

Matt Pasco
Jordan Green
Mike Xiao
Mo Wang
Jason Yin

Department of Computer Science and Engineering
Michigan State University

Fall 2017



### **Project Overview**

- Re-architecting existing app using Microsoft Graph API
- Allows employees to enroll their device with their company
- Once enrolled, user accesses company resources
  - Email, Microsoft Word Documents
- Allow users to submit support tickets to IT department

### System Architecture

#### Microsoft Graph API



### Home Page





#### Contact IT



### **Groups Page**



## **Devices Page**



#### What's left to do?

- Polish UI
- Continued in-depth testing
- Document and clean code

### Questions?