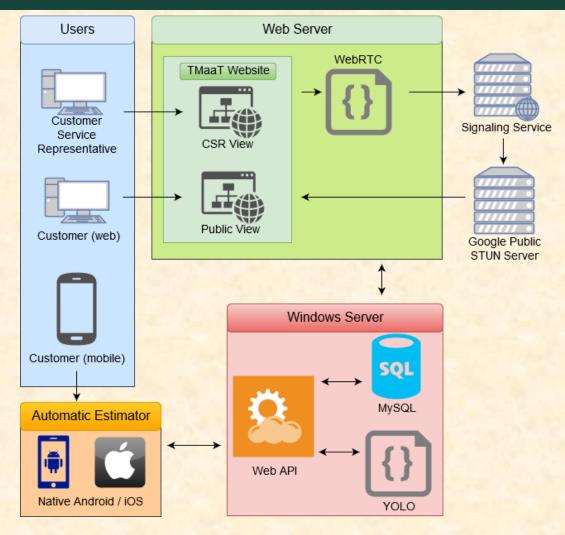

## MICHIGAN STATE UNIVERSITY

# Alpha Presentation Online Moving Estimator

The Capstone Experience

Team TWO MEN AND A TRUCK

Kevin Dittman
Daria Tarasova
James Williams
Liyang Ye
Clay Wilson

Department of Computer Science and Engineering
Michigan State University

Fall 2017





#### **Project Overview**

- Improving existing estimate process
- CSR (customer service representative) portal
  - Manage chat requests
- Video chat
  - CSR driven inventory
- Mobile app
  - Image recognition driven inventory

## System Architecture



#### Web Video Chat



## Android Mobile App



## **IOS Mobile App**



The Capstone Experience

#### What's left to do?

- CSR registration and login page
- CSR page to interact with queue
- Customer landing page
- Interfacing with TMAAT's estimate API
- More appealing UI
- Furniture classification within mobile apps
- Scheduling system

### Questions?



#### Additional Information

1.As of 2017, there are more than 350 TWO MEN AND A TRUCK franchises worldwide, located in the United Kingdom, Canada, Ireland and 42 U.S states.