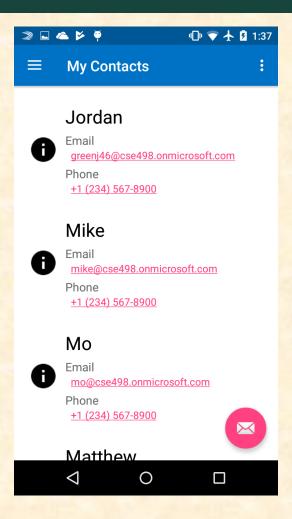

# MICHIGAN STATE UNIVERSITY

# Alpha Presentation Enhanced Company Portal with Graph

The Capstone Experience

#### Team Microsoft

Matt Pasco Jared Green Jason Yin Mike Xiao Mo Wang

Department of Computer Science and Engineering
Michigan State University

Fall 2017



#### **Project Overview**

 Allows employees to enroll their device with their company

- Once enrolled, user access company resources
  - Email, Microsoft Word Documents
- Re-architecting using Microsoft Graph API

Allow users to contact IT support

### System Architecture

#### Microsoft Graph API



# Login Page



### Home Page





# Contacts Page





#### Contact IT



#### What's left to do?

- Polish UI
- Work with Microsoft to get APIs implemented
- Extensive testing
- Bug fixes
- Add secondary features
  - About page

### Questions?