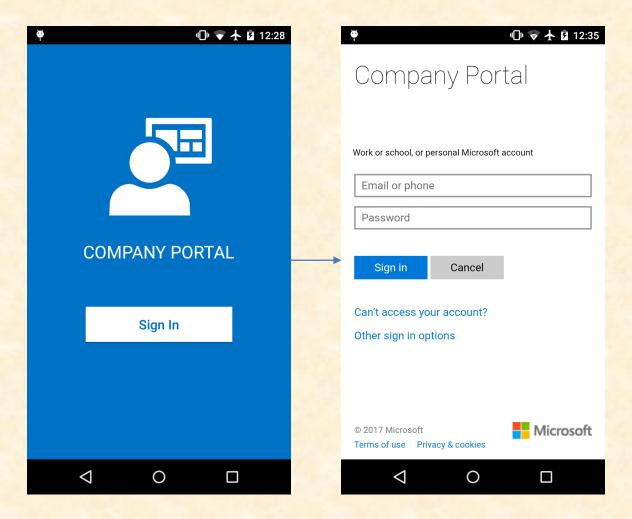

# MICHIGAN STATE UNIVERSITY

# Alpha Presentation Enhanced Company Portal with Graph

The Capstone Experience

#### Team Microsoft

Matt Pasco Jared Green Jason Yin Mike Xiao Mo Wang

Department of Computer Science and Engineering
Michigan State University

Fall 2017



#### **Project Overview**

 Allows employees to enroll their device with their company

- Once enrolled, user access company resources
  - Email, Microsoft Word Documents
- Re-architecting using Microsoft Graph API

Allow users to contact IT support

### System Architecture

#### Microsoft Graph API



# Login Page



### Home Page





# Contacts Page





#### Contact IT



#### What's left to do?

- Polish UI
- Work with Microsoft to get APIs implemented
- Extensive testing
- Bug fixes
- Add secondary features
  - About page

### Questions?