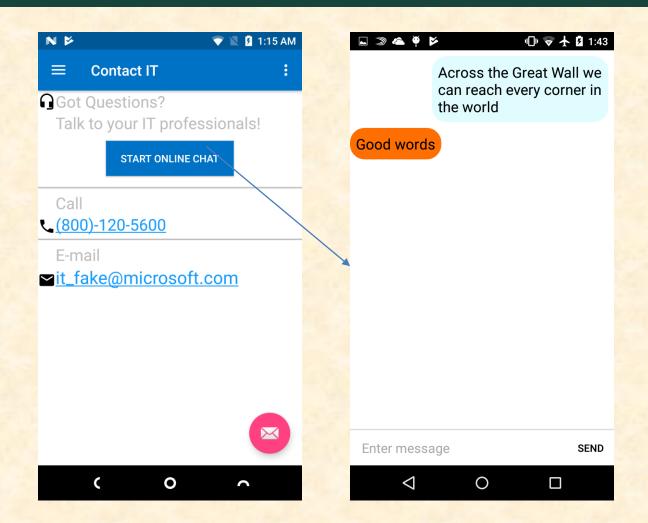

# MICHIGAN STATE UNIVERSITY

# Alpha Presentation Enhanced Company Portal with Graph

The Capstone Experience

#### Team Microsoft

Matt Pasco Jared Green Jason Yin Mike Xiao Mo Wang

Department of Computer Science and Engineering
Michigan State University

Fall 2017



#### **Project Overview**

 Allows employees to enroll their device with their company

- Once enrolled, user access company resources
  - Email, Microsoft Word Documents
- Re-architecting using Microsoft Graph API

Allow users to contact IT support

### System Architecture

#### Microsoft Graph API



# Login Page



### Home Page





# Contacts Page





#### Contact IT



#### What's left to do?

- Polish UI
- Work with Microsoft to get APIs implemented
- Extensive testing
- Bug fixes
- Add secondary features
  - About page

### Questions?