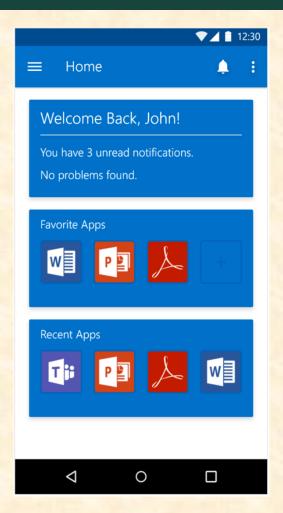

# MICHIGAN STATE UNIVERSITY

# Alpha Presentation Enhanced Company Portal with Graph

The Capstone Experience

#### Team Microsoft

Matt Pasco Jared Green Jason Yin Mike Xiao Mo Wang

Department of Computer Science and Engineering
Michigan State University

Fall 2017



#### **Project Overview**

 Allows employees to enroll their device with their company

- Once enrolled, user access company resources
  - Email, Microsoft Word Documents
- Re-architecting using Microsoft Graph API

Allow users to contact IT support

### System Architecture

#### Microsoft Graph API



# Login Page



### Home Page





# Contacts Page





#### Contact IT



#### What's left to do?

- Polish UI
- Work with Microsoft to get APIs implemented
- Extensive testing
- Bug fixes
- Add secondary features
  - About page

### Questions?