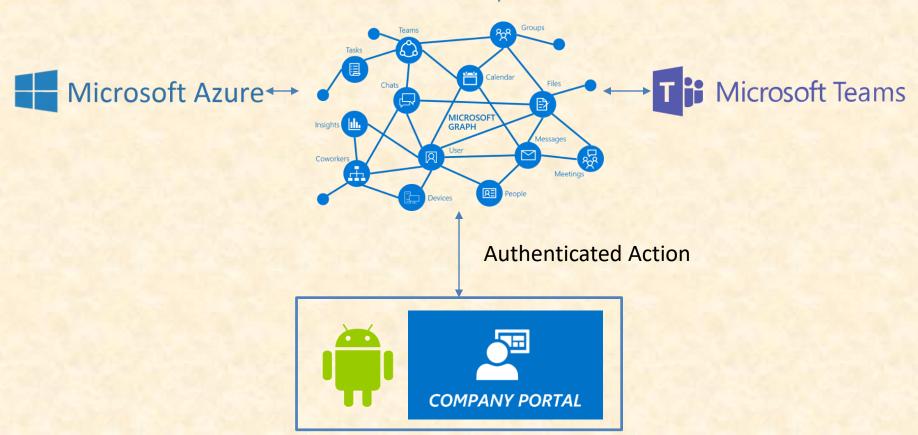

# MICHIGAN STATE UNIVERSITY

# Alpha Presentation Enhanced Company Portal with Graph

The Capstone Experience

#### Team Microsoft

Matt Pasco Jared Green Jason Yin Mike Xiao Mo Wang

Department of Computer Science and Engineering
Michigan State University

Fall 2017



#### **Project Overview**

 Allows employees to enroll their device with their company

- Once enrolled, user access company resources
  - Email, Microsoft Word Documents
- Re-architecting using Microsoft Graph API

Allow users to contact IT support

### System Architecture

#### Microsoft Graph API



# Login Page



### Home Page





# Contacts Page





#### Contact IT



#### What's left to do?

- Polish UI
- Work with Microsoft to get APIs implemented
- Extensive testing
- Bug fixes
- Add secondary features
  - About page

### Questions?