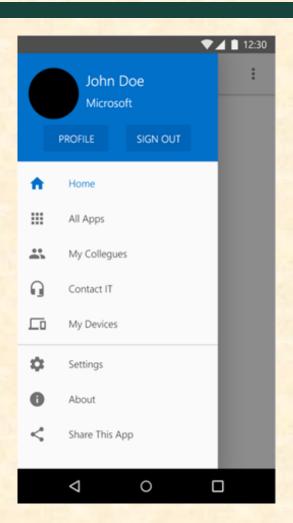

# MICHIGAN STATE UNIVERSITY

# Alpha Presentation Enhanced Company Portal with Graph

The Capstone Experience

#### Team Microsoft

Matt Pasco Jared Green Jason Yin Mike Xiao Mo Wang

Department of Computer Science and Engineering
Michigan State University

Fall 2017



#### **Project Overview**

 Allows employees to enroll their device with their company

- Once enrolled, user access company resources
  - Email, Microsoft Word Documents
- Re-architecting using Microsoft Graph API

Allow users to contact IT support

### System Architecture

#### Microsoft Graph API



# Login Page



### Home Page





# Contacts Page





#### Contact IT



#### What's left to do?

- Polish UI
- Work with Microsoft to get APIs implemented
- Extensive testing
- Bug fixes
- Add secondary features
  - About page

### Questions?