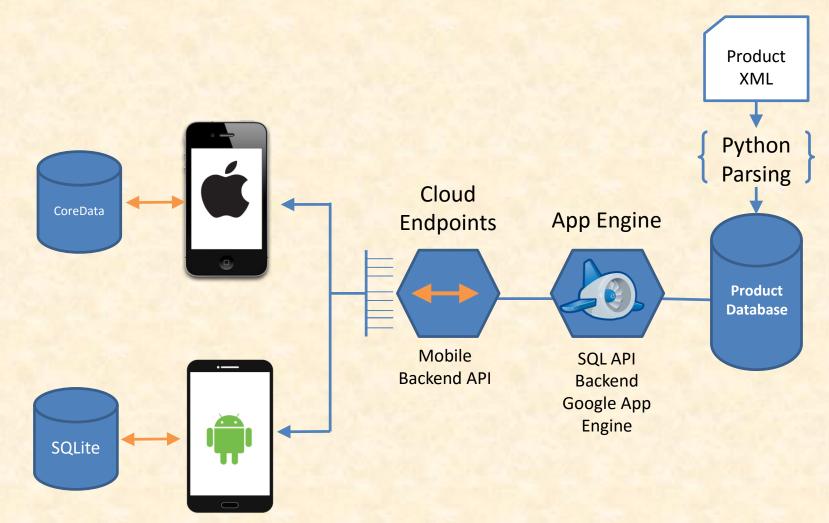

## MICHIGAN STATE UNIVERSITY

# Beta Presentation Whirlpool Mobile Product Catalog

The Capstone Experience

#### Team Whirlpool

Cameron Merrill
Jordan Mikkelsen
Can Gokcek
Joe Schoenherr
Zhicheng Xu

Department of Computer Science and Engineering
Michigan State University

Spring 2016



#### **Project Overview**

- Whirlpool Mobile Product Catalog
  - Quickly browse, search, compare, and research
     Whirlpool products
- Developed for Android and iOS mobile platforms with Google Cloud SQL Backend
- Designed with emphasis on:
  - Speed and responsiveness
  - Non-technical end users

#### System Architecture



## Catalog Home Page



#### Category Navigation Flow



#### **Product Grid View**



### Compare Screen



### Specific Product Page



#### **Brand Selection View**



#### What's left to do?

- Design improvements
- Optimization of database backend
- Advanced navigational functionality
  - Filtering (Brand, Specs, etc.)
- Additional product details