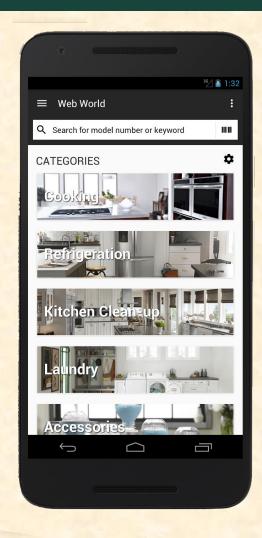

## MICHIGAN STATE UNIVERSITY

# Beta Presentation Whirlpool Mobile Product Catalog

The Capstone Experience

#### Team Whirlpool

Cameron Merrill
Jordan Mikkelsen
Can Gokcek
Joe Schoenherr
Zhicheng Xu

Department of Computer Science and Engineering
Michigan State University

Spring 2016



#### **Project Overview**

- Whirlpool Mobile Product Catalog
  - Quickly browse, search, compare, and research
     Whirlpool products
- Developed for Android and iOS mobile platforms with Google Cloud SQL Backend
- Designed with emphasis on:
  - Speed and responsiveness
  - Non-technical end users

#### System Architecture



## Catalog Home Page



#### Category Navigation Flow



#### **Product Grid View**



### Compare Screen



### Specific Product Page



#### **Brand Selection View**



#### What's left to do?

- Design improvements
- Optimization of database backend
- Advanced navigational functionality
  - Filtering (Brand, Specs, etc.)
- Additional product details