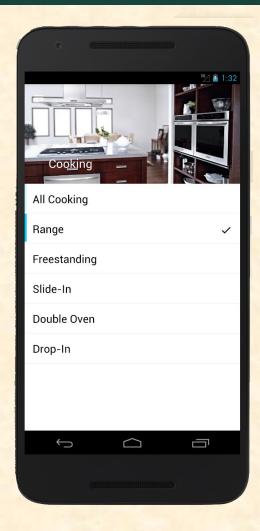

## MICHIGAN STATE UNIVERSITY

# Beta Presentation Whirlpool Mobile Product Catalog

The Capstone Experience

#### Team Whirlpool

Cameron Merrill
Jordan Mikkelsen
Can Gokcek
Joe Schoenherr
Zhicheng Xu

Department of Computer Science and Engineering
Michigan State University

Spring 2016



#### **Project Overview**

- Whirlpool Mobile Product Catalog
  - Quickly browse, search, compare, and research
     Whirlpool products
- Developed for Android and iOS mobile platforms with Google Cloud SQL Backend
- Designed with emphasis on:
  - Speed and responsiveness
  - Non-technical end users

#### System Architecture



## Catalog Home Page



#### Category Navigation Flow



#### **Product Grid View**



### Compare Screen



### Specific Product Page



#### **Brand Selection View**



#### What's left to do?

- Design improvements
- Optimization of database backend
- Advanced navigational functionality
  - Filtering (Brand, Specs, etc.)
- Additional product details