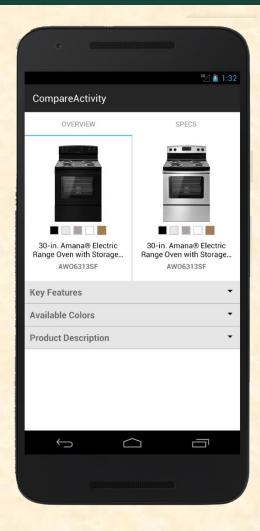

## MICHIGAN STATE UNIVERSITY

# Beta Presentation Whirlpool Mobile Product Catalog

The Capstone Experience

#### Team Whirlpool

Cameron Merrill
Jordan Mikkelsen
Can Gokcek
Joe Schoenherr
Zhicheng Xu

Department of Computer Science and Engineering
Michigan State University

Spring 2016



#### **Project Overview**

- Whirlpool Mobile Product Catalog
  - Quickly browse, search, compare, and research
     Whirlpool products
- Developed for Android and iOS mobile platforms with Google Cloud SQL Backend
- Designed with emphasis on:
  - Speed and responsiveness
  - Non-technical end users

#### System Architecture



## Catalog Home Page



#### Category Navigation Flow



#### **Product Grid View**



### Compare Screen



### Specific Product Page



#### **Brand Selection View**



#### What's left to do?

- Design improvements
- Optimization of database backend
- Advanced navigational functionality
  - Filtering (Brand, Specs, etc.)
- Additional product details