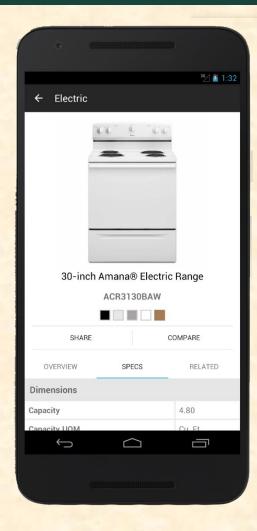

## MICHIGAN STATE UNIVERSITY

# Beta Presentation Whirlpool Mobile Product Catalog

The Capstone Experience

#### Team Whirlpool

Cameron Merrill
Jordan Mikkelsen
Can Gokcek
Joe Schoenherr
Zhicheng Xu

Department of Computer Science and Engineering
Michigan State University

Spring 2016



#### **Project Overview**

- Whirlpool Mobile Product Catalog
  - Quickly browse, search, compare, and research
     Whirlpool products
- Developed for Android and iOS mobile platforms with Google Cloud SQL Backend
- Designed with emphasis on:
  - Speed and responsiveness
  - Non-technical end users

#### System Architecture



## Catalog Home Page



#### Category Navigation Flow



#### **Product Grid View**



### Compare Screen



### Specific Product Page



#### **Brand Selection View**



#### What's left to do?

- Design improvements
- Optimization of database backend
- Advanced navigational functionality
  - Filtering (Brand, Specs, etc.)
- Additional product details