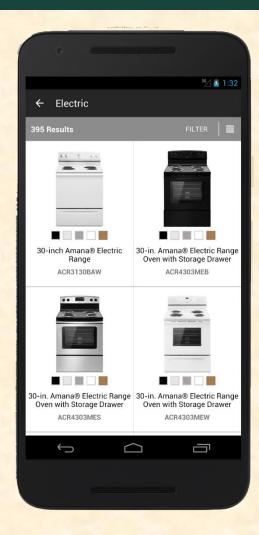

## MICHIGAN STATE UNIVERSITY

# Beta Presentation Whirlpool Mobile Product Catalog

The Capstone Experience

#### Team Whirlpool

Cameron Merrill
Jordan Mikkelsen
Can Gokcek
Joe Schoenherr
Zhicheng Xu

Department of Computer Science and Engineering
Michigan State University

Spring 2016



#### **Project Overview**

- Whirlpool Mobile Product Catalog
  - Quickly browse, search, compare, and research
     Whirlpool products
- Developed for Android and iOS mobile platforms with Google Cloud SQL Backend
- Designed with emphasis on:
  - Speed and responsiveness
  - Non-technical end users

#### System Architecture



## Catalog Home Page



#### Category Navigation Flow



#### **Product Grid View**



### Compare Screen



### Specific Product Page



#### **Brand Selection View**



#### What's left to do?

- Design improvements
- Optimization of database backend
- Advanced navigational functionality
  - Filtering (Brand, Specs, etc.)
- Additional product details