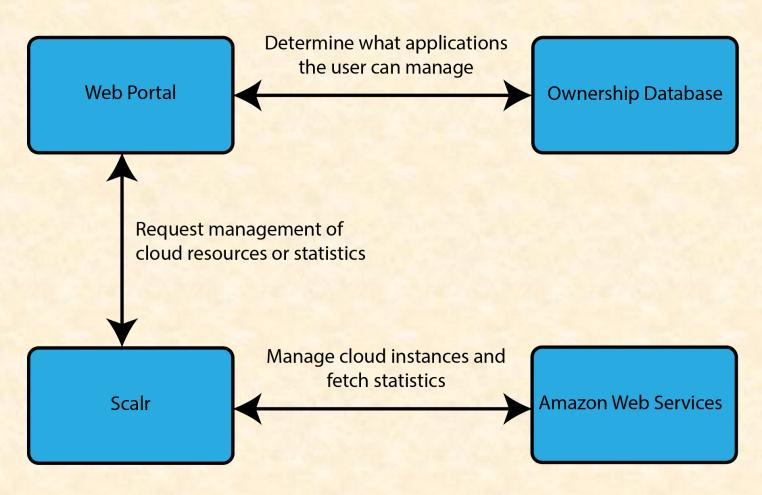

# MICHIGAN STATE UNIVERSITY

## Beta Presentation Cloud Management Portal

The Capstone Experience

#### Team GE

Lyle Fann Vincent Ma Will McPeek Aaron Rosenwinkel Nick Rutowski

Department of Computer Science and Engineering
Michigan State University

Spring 2016



### **Project Overview**

- Cloud Server Management
- Abstracts a more complex tool
- Enables scheduling of server down time and up time
- Built for non-technical managers

### System Architecture





#### Overview of interface



### Permission Management



### Farm Management



### Scheduling Policies



#### What's left to do?

- Clean up UI
- Add fast access to access and scheduling from the farm page
- Asynchronous loading of scheduling policies
- Project video
- Stretch Goal: Calendar view for scheduling objects