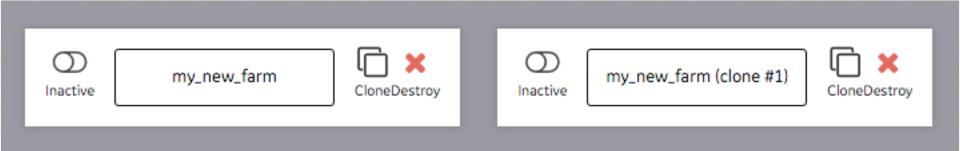

# MICHIGAN STATE UNIVERSITY

## Beta Presentation Cloud Management Portal

The Capstone Experience

#### Team GE

Lyle Fann Vincent Ma Will McPeek Aaron Rosenwinkel Nick Rutowski

Department of Computer Science and Engineering
Michigan State University

Spring 2016



### **Project Overview**

- Cloud Server Management
- Abstracts a more complex tool
- Enables scheduling of server down time and up time
- Built for non-technical managers

### System Architecture





#### Overview of interface



### Permission Management



### Farm Management



### Scheduling Policies



#### What's left to do?

- Clean up UI
- Add fast access to access and scheduling from the farm page
- Asynchronous loading of scheduling policies
- Project video
- Stretch Goal: Calendar view for scheduling objects