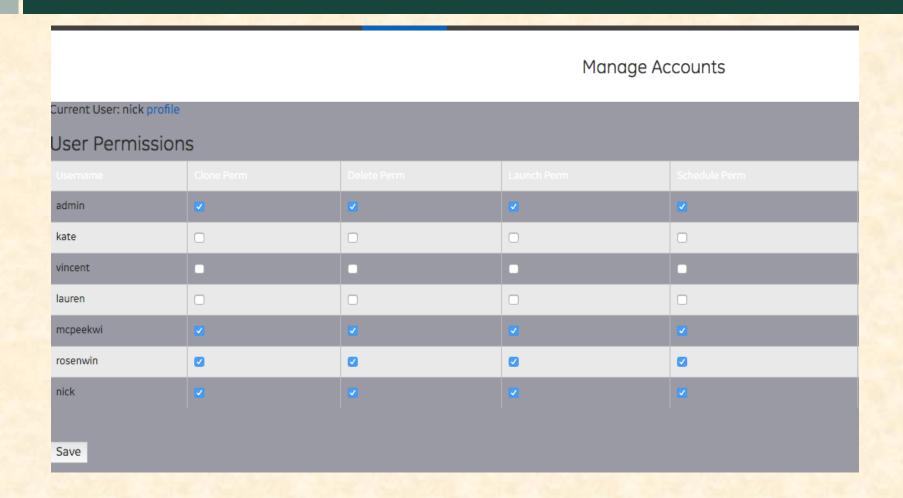

# MICHIGAN STATE UNIVERSITY

## Beta Presentation Cloud Management Portal

The Capstone Experience

#### Team GE

Lyle Fann Vincent Ma Will McPeek Aaron Rosenwinkel Nick Rutowski

Department of Computer Science and Engineering
Michigan State University

Spring 2016



### **Project Overview**

- Cloud Server Management
- Abstracts a more complex tool
- Enables scheduling of server down time and up time
- Built for non-technical managers

### System Architecture





#### Overview of interface



### Permission Management



### Farm Management



### Scheduling Policies



#### What's left to do?

- Clean up UI
- Add fast access to access and scheduling from the farm page
- Asynchronous loading of scheduling policies
- Project video
- Stretch Goal: Calendar view for scheduling objects