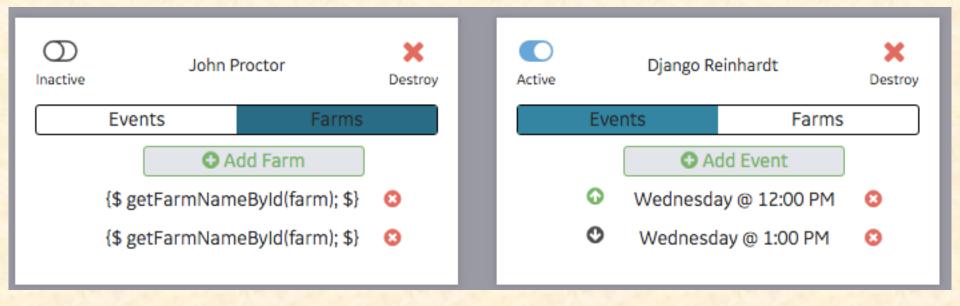

# MICHIGAN STATE UNIVERSITY

## Beta Presentation Cloud Management Portal

The Capstone Experience

#### Team GE

Lyle Fann Vincent Ma Will McPeek Aaron Rosenwinkel Nick Rutowski

Department of Computer Science and Engineering
Michigan State University

Spring 2016



### **Project Overview**

- Cloud Server Management
- Abstracts a more complex tool
- Enables scheduling of server down time and up time
- Built for non-technical managers

### System Architecture





#### Overview of interface



### Permission Management



### Farm Management



### Scheduling Policies



#### What's left to do?

- Clean up UI
- Add fast access to access and scheduling from the farm page
- Asynchronous loading of scheduling policies
- Project video
- Stretch Goal: Calendar view for scheduling objects