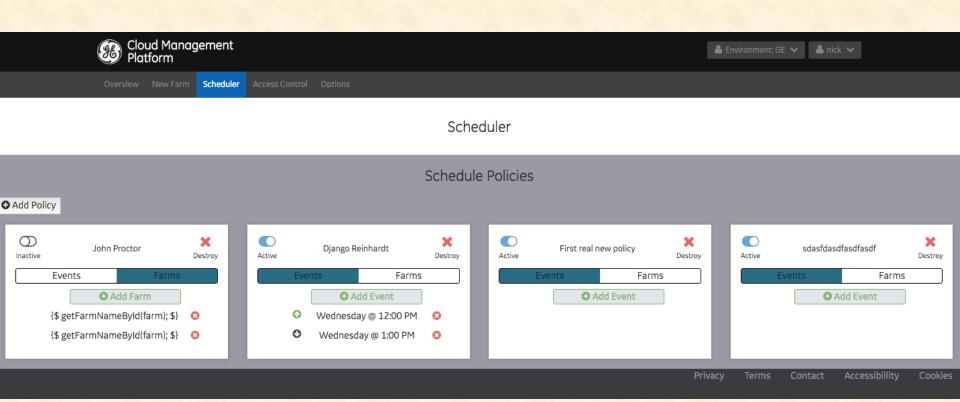

# MICHIGAN STATE UNIVERSITY

## Beta Presentation Cloud Management Portal

The Capstone Experience

#### Team GE

Lyle Fann Vincent Ma Will McPeek Aaron Rosenwinkel Nick Rutowski

Department of Computer Science and Engineering
Michigan State University

Spring 2016



### **Project Overview**

- Cloud Server Management
- Abstracts a more complex tool
- Enables scheduling of server down time and up time
- Built for non-technical managers

### System Architecture





#### Overview of interface



### Permission Management



### Farm Management



### Scheduling Policies



#### What's left to do?

- Clean up UI
- Add fast access to access and scheduling from the farm page
- Asynchronous loading of scheduling policies
- Project video
- Stretch Goal: Calendar view for scheduling objects