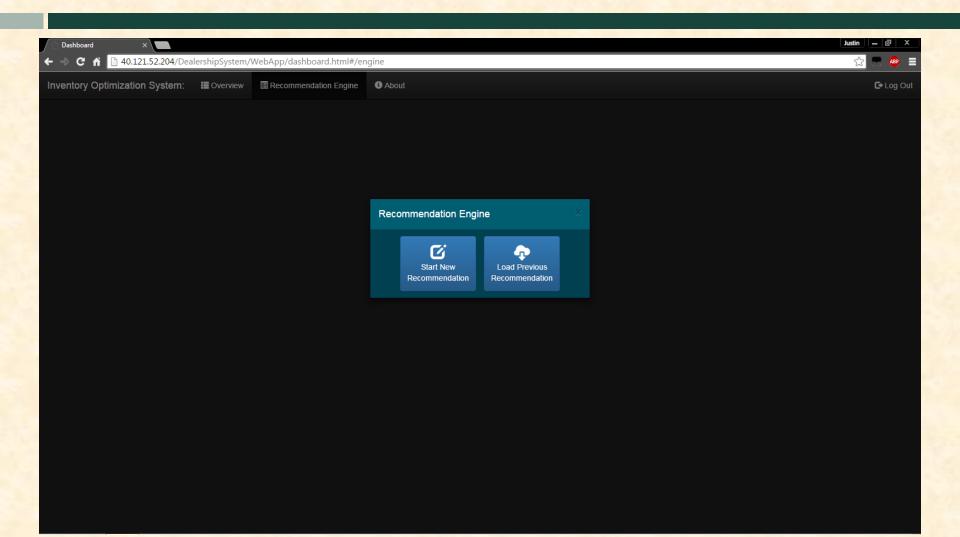

| 2016              | blue                     |         |                                   |                     |
| mustang           | gt                     | 2016              | gold                     |         |                                   |                     |
| mustang           | gt premium             | 2016              | black                    |         |                                   |                     |
| taurus            | sel                    | 2016              | green                    |         |                                   |                     |
| taurus            | sho                    | 2016              | blue                     |         |                                   |                     |

#### Web App: Recommendations



#### Web App: Recommendations

| ventory Optim | nization System: | Overview 🔳 | Recommendation Engine | 3 About             |               |            |          |           | 🕒 Log  |
|---------------|------------------|------------|-----------------------|---------------------|---------------|------------|----------|-----------|--------|
| Summary List  |                  |            |                       |                     | Recommendat   | tions List |          |           |        |
| Model         | Recommended      | Desired    | Planned               | Customize           | Priority      | Model      | Trim     | Reason    | Select |
| escape        | 5                |            | 0                     | Customize           | 1             | mustang    | ecoboost | ??