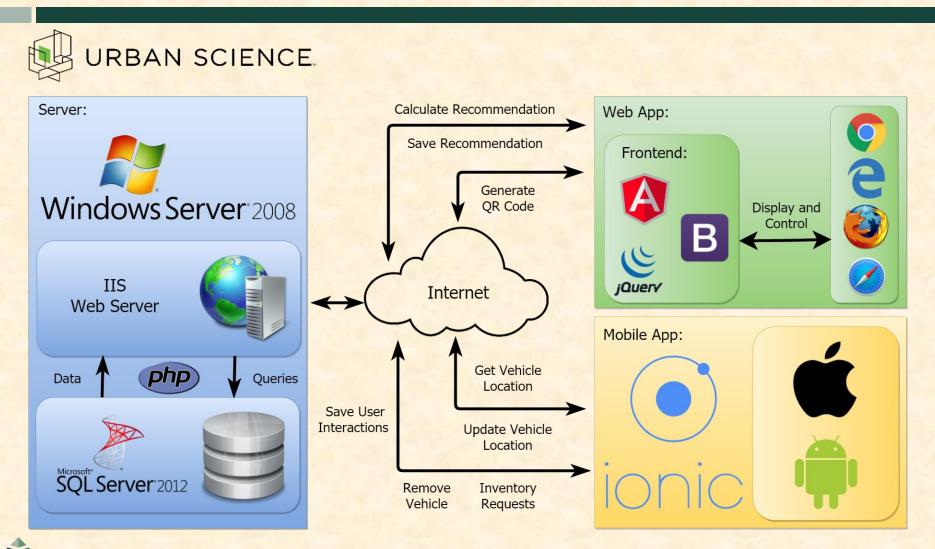

# MICHIGAN STATE UNIVERSITY Alpha Presentation Dealership Inventory Optimization

#### The Capstone Experience

#### Team Urban Science

Justin Girard Tyler Huttenga Joey Norwood Anthony Santoro Hannah White

Department of Computer Science and Engineering Michigan State University

Spring 2016



From Students... ...to Professionals

#### **Project Overview**

- Assist dealerships in determining the optimal amount and types of vehicles to purchase
- Generate and export a purchase report
- Allow customers to view the inventory of a dealership
- Aid customers and employees in locating vehicles on the lot



#### System Architecture



## Web App: Login

| ← → C ㎡ <sup>[1</sup> 40.121.52.204/DealershipSystem/WebApp/ |           | Justin – 🗗 X   |
|--------------------------------------------------------------|-----------|----------------|
| Inventory Optimization System                                |           |                |
|                                                              |           |                |
|                                                              |           |                |
|                                                              | Log In    |                |
|                                                              | Email     |                |
|                                                              | Password  |                |
|