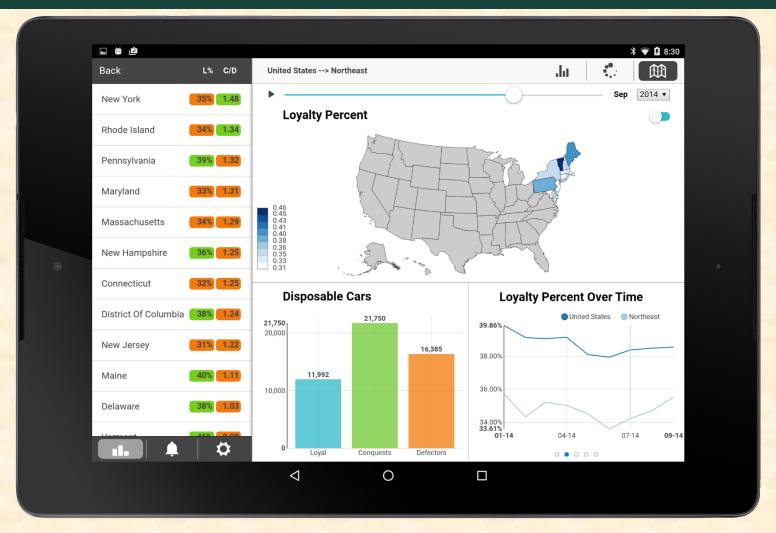

# MICHIGAN STATE UNIVERSITY

## Beta Presentation Visualizing Brand Loyalty

The Capstone Experience

Team Urban Science

Jeff Baum Richard Brush Nick Durak Meghan Huynh Asha Patel

Department of Computer Science and Engineering
Michigan State University

Fall 2015



### **Project Overview**

- Visualize brand loyalty for OEM Loyalty
   Managers through a tablet application
  - Visualize loyalty/conquest/defector data in a meaningful way
  - Show KPIs for specific geographic regions
  - View loyalty information for previous months
  - Provide a cross-platform application for both Android and iOS
  - Send monthly notifications for specified markets

### System Architecture



### Choropleth Map



#### **Bubble Chart**



### **Push Notification Creation**



#### **Push Notifications**





The Capstone Experience

#### What's left to do?

- Final video
- Code review and documentation
- User feedback and review
- Testing PHP scripts and client side testing
- Edge case testing