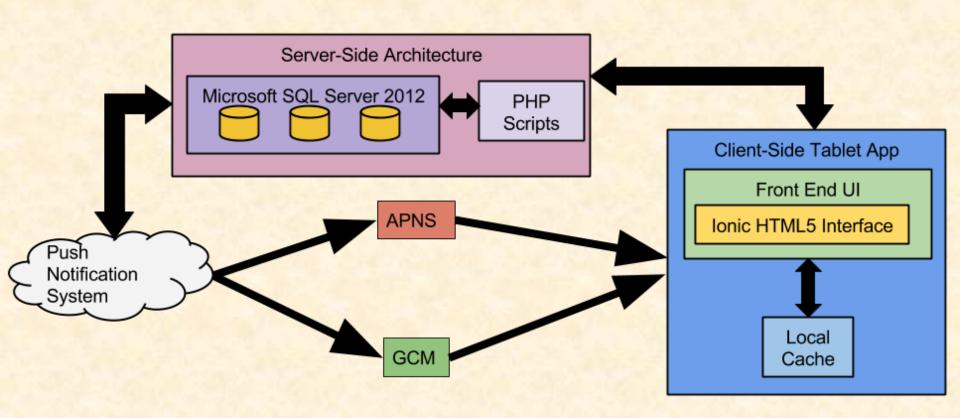

# MICHIGAN STATE UNIVERSITY

## Beta Presentation Visualizing Brand Loyalty

The Capstone Experience

Team Urban Science

Jeff Baum Richard Brush Nick Durak Meghan Huynh Asha Patel

Department of Computer Science and Engineering
Michigan State University

Fall 2015



### **Project Overview**

- Visualize brand loyalty for OEM Loyalty
   Managers through a tablet application
  - Visualize loyalty/conquest/defector data in a meaningful way
  - Show KPIs for specific geographic regions
  - View loyalty information for previous months
  - Provide a cross-platform application for both Android and iOS
  - Send monthly notifications for specified markets

### System Architecture



### Choropleth Map



#### **Bubble Chart**



### **Push Notification Creation**



#### **Push Notifications**





The Capstone Experience

#### What's left to do?

- Final video
- Code review and documentation
- User feedback and review
- Testing PHP scripts and client side testing
- Edge case testing