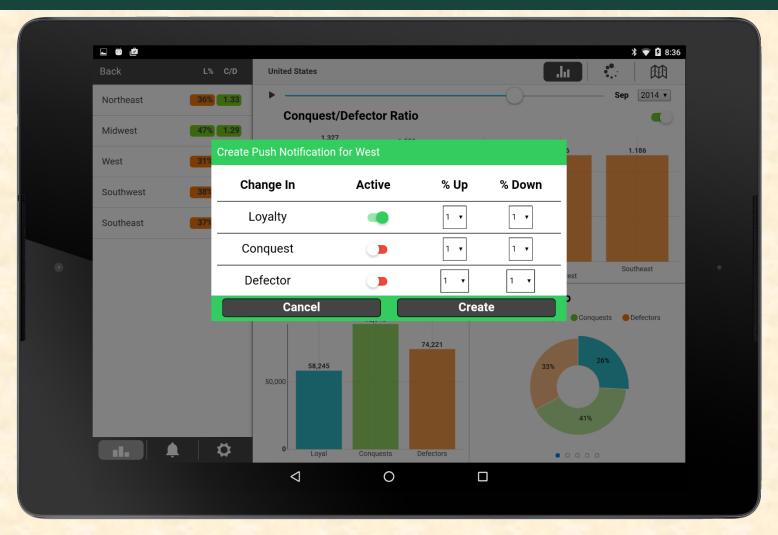

# MICHIGAN STATE UNIVERSITY

## Beta Presentation Visualizing Brand Loyalty

The Capstone Experience

Team Urban Science

Jeff Baum Richard Brush Nick Durak Meghan Huynh Asha Patel

Department of Computer Science and Engineering
Michigan State University

Fall 2015



### **Project Overview**

- Visualize brand loyalty for OEM Loyalty
   Managers through a tablet application
  - Visualize loyalty/conquest/defector data in a meaningful way
  - Show KPIs for specific geographic regions
  - View loyalty information for previous months
  - Provide a cross-platform application for both Android and iOS
  - Send monthly notifications for specified markets

### System Architecture



### Choropleth Map



#### **Bubble Chart**



### **Push Notification Creation**



#### **Push Notifications**





The Capstone Experience

#### What's left to do?

- Final video
- Code review and documentation
- User feedback and review
- Testing PHP scripts and client side testing
- Edge case testing