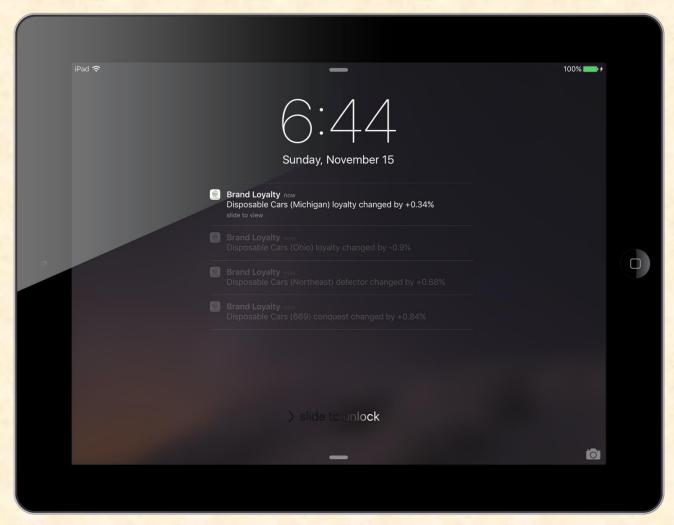

# MICHIGAN STATE UNIVERSITY

## Beta Presentation Visualizing Brand Loyalty

The Capstone Experience

Team Urban Science

Jeff Baum Richard Brush Nick Durak Meghan Huynh Asha Patel

Department of Computer Science and Engineering
Michigan State University

Fall 2015



### **Project Overview**

- Visualize brand loyalty for OEM Loyalty
   Managers through a tablet application
  - Visualize loyalty/conquest/defector data in a meaningful way
  - Show KPIs for specific geographic regions
  - View loyalty information for previous months
  - Provide a cross-platform application for both Android and iOS
  - Send monthly notifications for specified markets

### System Architecture



### Choropleth Map



#### **Bubble Chart**



### **Push Notification Creation**



#### **Push Notifications**





The Capstone Experience

#### What's left to do?

- Final video
- Code review and documentation
- User feedback and review
- Testing PHP scripts and client side testing
- Edge case testing