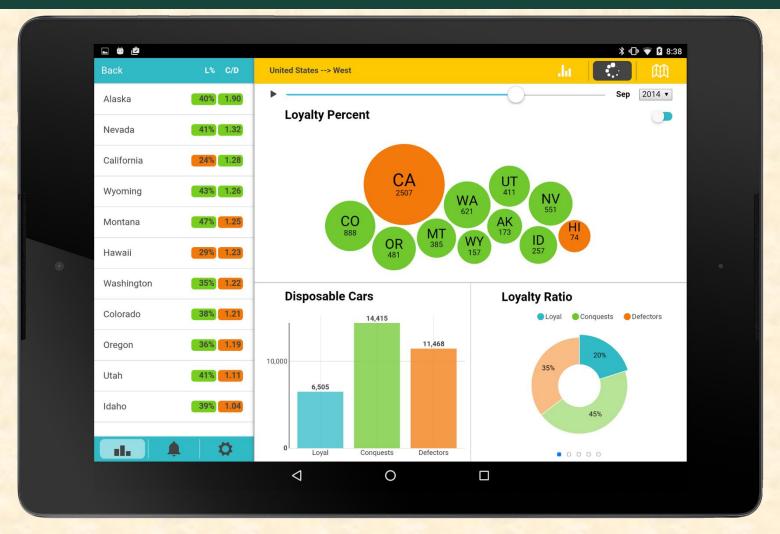

# MICHIGAN STATE UNIVERSITY

## Beta Presentation Visualizing Brand Loyalty

The Capstone Experience

Team Urban Science

Jeff Baum Richard Brush Nick Durak Meghan Huynh Asha Patel

Department of Computer Science and Engineering
Michigan State University

Fall 2015



### **Project Overview**

- Visualize brand loyalty for OEM Loyalty
   Managers through a tablet application
  - Visualize loyalty/conquest/defector data in a meaningful way
  - Show KPIs for specific geographic regions
  - View loyalty information for previous months
  - Provide a cross-platform application for both Android and iOS
  - Send monthly notifications for specified markets

### System Architecture



### Choropleth Map



#### **Bubble Chart**



### **Push Notification Creation**



#### **Push Notifications**





The Capstone Experience

#### What's left to do?

- Final video
- Code review and documentation
- User feedback and review
- Testing PHP scripts and client side testing
- Edge case testing