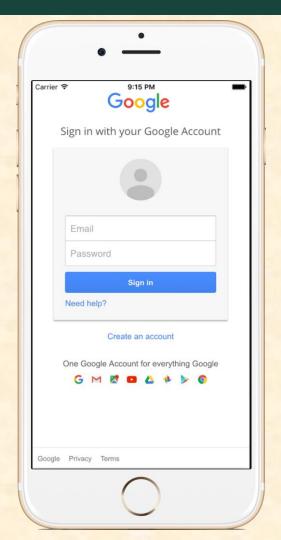

## MICHIGAN STATE UNIVERSITY

# Alpha Presentation Whirlpool Indoor Maps

The Capstone Experience

#### Team Whirlpool

Steph Brown
Jallal Elhazzat
Zoe Hayes
Gregory Richard
Christian White

Department of Computer Science and Engineering Michigan State University

Fall 2015



#### **Project Overview**

- Illustrate Maps on Demand
- Google Integration
- Visualize Room Availability
- Book Rooms Interactively
- Search Rooms with Filters
- Saving Favorited & Recently Searched Rooms
- Static Routing within Buildings

### System Architecture



#### Login Screen



#### Home Screen





#### **Create Event**



## Whirlpool Building Map



#### What's left to do?

- Search Filters
- UI Overhaul
- UX Overhaul
- Refactor Code
- Expand on Mapping Features
- Improve Efficiency
- Document Process for Adding Maps
- Additional Unit Tests