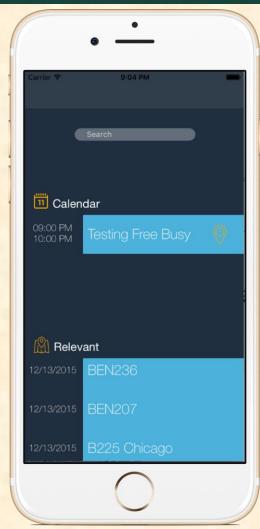

## MICHIGAN STATE UNIVERSITY

# Alpha Presentation Whirlpool Indoor Maps

The Capstone Experience

#### Team Whirlpool

Steph Brown
Jallal Elhazzat
Zoe Hayes
Gregory Richard
Christian White

Department of Computer Science and Engineering Michigan State University

Fall 2015



#### **Project Overview**

- Illustrate Maps on Demand
- Google Integration
- Visualize Room Availability
- Book Rooms Interactively
- Search Rooms with Filters
- Saving Favorited & Recently Searched Rooms
- Static Routing within Buildings

### System Architecture



#### Login Screen



#### Home Screen





#### **Create Event**



## Whirlpool Building Map



#### What's left to do?

- Search Filters
- UI Overhaul
- UX Overhaul
- Refactor Code
- Expand on Mapping Features
- Improve Efficiency
- Document Process for Adding Maps
- Additional Unit Tests