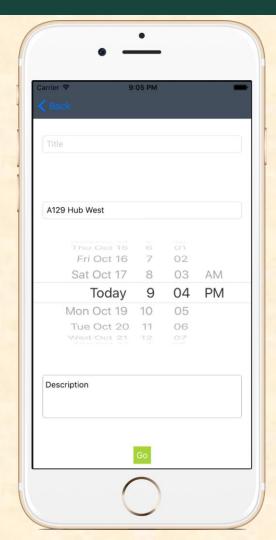

## MICHIGAN STATE UNIVERSITY

# Alpha Presentation Whirlpool Indoor Maps

The Capstone Experience

#### Team Whirlpool

Steph Brown
Jallal Elhazzat
Zoe Hayes
Gregory Richard
Christian White

Department of Computer Science and Engineering Michigan State University

Fall 2015



#### **Project Overview**

- Illustrate Maps on Demand
- Google Integration
- Visualize Room Availability
- Book Rooms Interactively
- Search Rooms with Filters
- Saving Favorited & Recently Searched Rooms
- Static Routing within Buildings

### System Architecture



#### Login Screen



#### Home Screen





#### **Create Event**



## Whirlpool Building Map



#### What's left to do?

- Search Filters
- UI Overhaul
- UX Overhaul
- Refactor Code
- Expand on Mapping Features
- Improve Efficiency
- Document Process for Adding Maps
- Additional Unit Tests