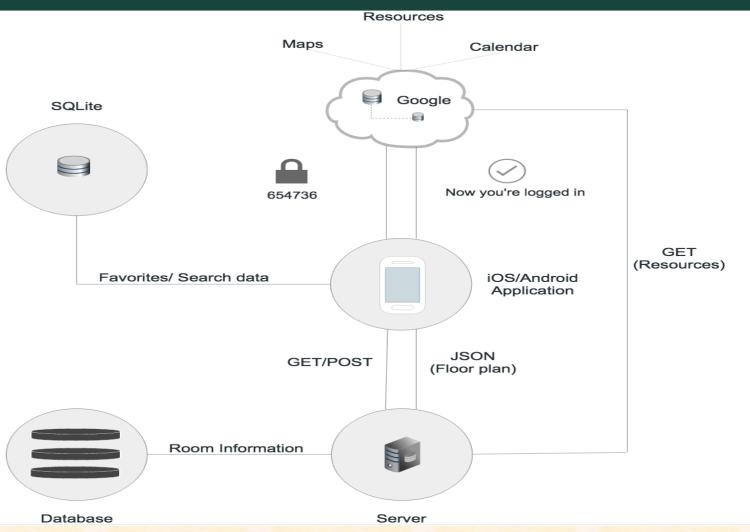

## MICHIGAN STATE UNIVERSITY

# Alpha Presentation Whirlpool Indoor Maps

The Capstone Experience

#### Team Whirlpool

Steph Brown
Jallal Elhazzat
Zoe Hayes
Gregory Richard
Christian White

Department of Computer Science and Engineering Michigan State University

Fall 2015



#### **Project Overview**

- Illustrate Maps on Demand
- Google Integration
- Visualize Room Availability
- Book Rooms Interactively
- Search Rooms with Filters
- Saving Favorited & Recently Searched Rooms
- Static Routing within Buildings

### System Architecture



#### Login Screen



#### Home Screen





#### **Create Event**



## Whirlpool Building Map



#### What's left to do?

- Search Filters
- UI Overhaul
- UX Overhaul
- Refactor Code
- Expand on Mapping Features
- Improve Efficiency
- Document Process for Adding Maps
- Additional Unit Tests