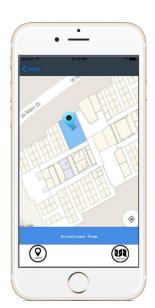

Our *Whirlpool Indoor Maps* (WIM) app provides interactive maps of Whirlpool buildings. Using our simple and intuitive design, employees can access and explore maps of any building at any Whirlpool location with their mobile phone.

WIM enhances the everyday work life of Whirlpool employees in a unique way by displaying up-to-the-minute Google Calendar information.

Our app combines Google Calendar with maps to provide a streamlined service so employees can find and book available meeting rooms and book them with visual map feedback.

To ensure simplicity, meetings for the day are readily available for viewing, editing and deleting.

Our mobile maps, combined with reservation and navigation functions, provide a comprehensive tool that increases the productivity of Whirlpool employees worldwide.