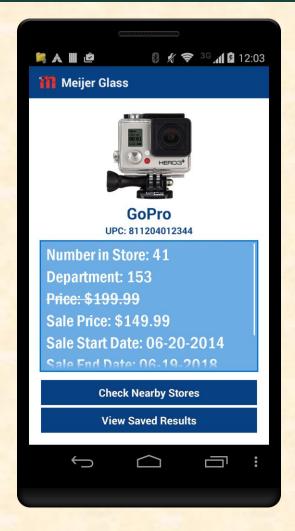

t Availability Check using Glassware

The Capstone Experience

Team Meijer

Jim Howell Ethan Ettema Scott Rucinski Luan Tran



Department of Computer Science and Engineering Michigan State University

Spring 2015

#### **Project Overview**

- Provide Meijer Team Members convenient access to product availability information
- Real-time barcode scanning using Google Glass app and companion Android app
- Barcode image scanning using companion app
- Website for manipulating project data and displaying app analytics

### System Architecture



#### Glass App Menu





Scan Barcode
Multiple Barcodes Scan
Search Product
Department Sales
Assign Location
View Device ID





#### Product Info on Glassware



#### Android App Menu



### Android App Image Scanning



## Product Info on Android App



## Website Search Functionality



#### Website Developer Portal



#### What's left to do?

- Revise Project Plan Document
- Project Video
- Bug Testing