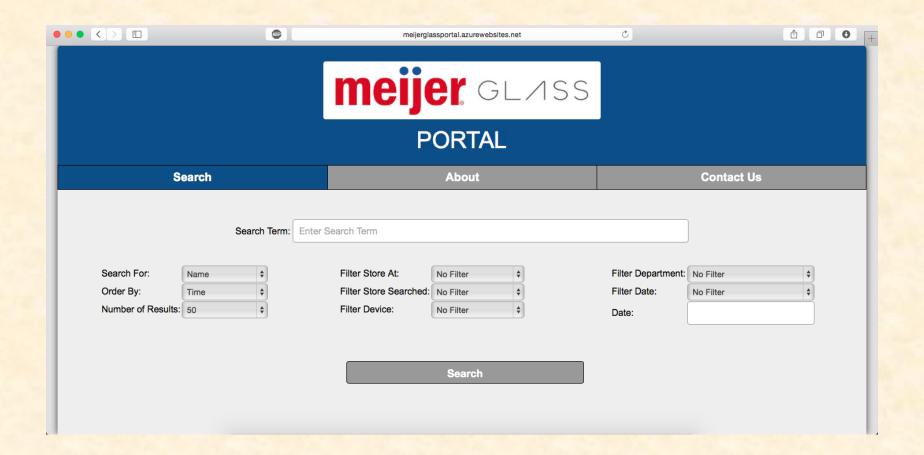

e

The Capstone Experience

Team Meijer

Jim Howell Ethan Ettema Scott Rucinski Luan Tran



Department of Computer Science and Engineering Michigan State University

Spring 2015

#### **Project Overview**

- Provide Meijer Team Members convenient access to product availability information
- Real-time barcode scanning using Google Glass app and companion Android app
- Barcode image scanning using companion app
- Website for manipulating project data and displaying app analytics

### System Architecture



#### Glass App Menu





Scan Barcode
Multiple Barcodes Scan
Search Product
Department Sales
Assign Location
View Device ID





#### Product Info on Glassware



#### Android App Menu



### Android App Image Scanning



## Product Info on Android App



## Website Search Functionality



#### Website Developer Portal



#### What's left to do?

- Revise Project Plan Document
- Project Video
- Bug Testing