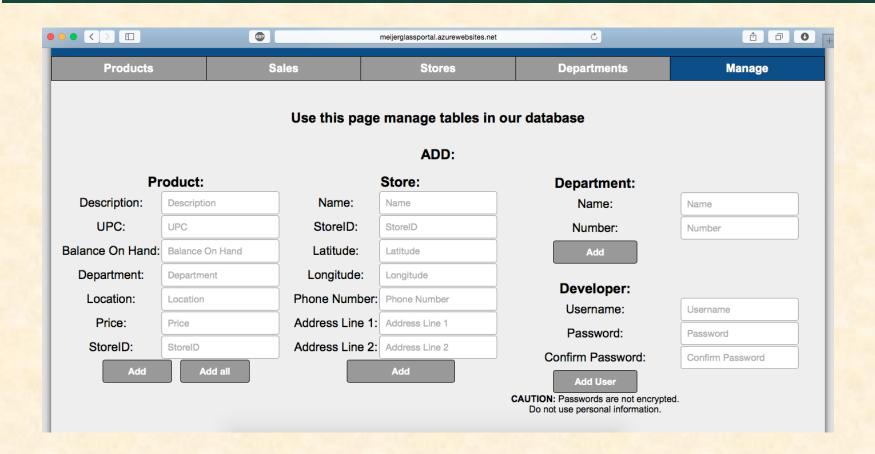

Meijer

Jim Howell Ethan Ettema Scott Rucinski Luan Tran



Department of Computer Science and Engineering Michigan State University

Spring 2015

#### **Project Overview**

- Provide Meijer Team Members convenient access to product availability information
- Real-time barcode scanning using Google Glass app and companion Android app
- Barcode image scanning using companion app
- Website for manipulating project data and displaying app analytics

### System Architecture



#### Glass App Menu





Scan Barcode
Multiple Barcodes Scan
Search Product
Department Sales
Assign Location
View Device ID





#### Product Info on Glassware



#### Android App Menu



### Android App Image Scanning



## Product Info on Android App



## Website Search Functionality



#### Website Developer Portal



#### What's left to do?

- Revise Project Plan Document
- Project Video
- Bug Testing