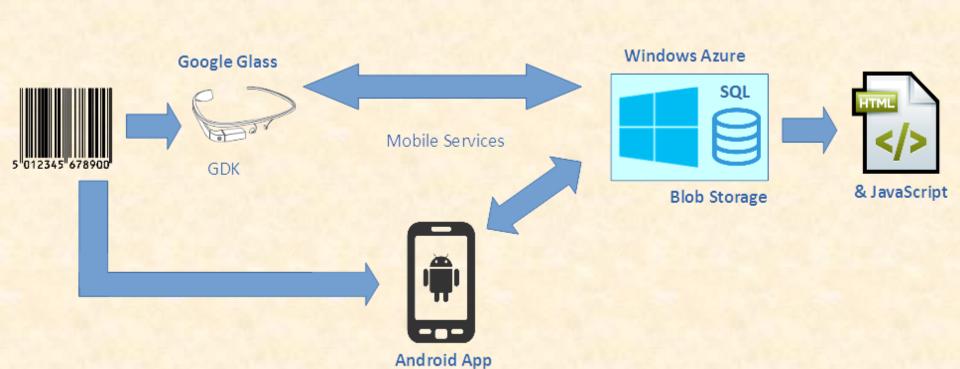

# MICHIGAN STATE UNIVERSITY

#### Beta Presentation Product Availability Check using Glassware

The Capstone Experience

Team Meijer

Jim Howell Ethan Ettema Scott Rucinski Luan Tran



Department of Computer Science and Engineering Michigan State University

Spring 2015

#### **Project Overview**

- Provide Meijer Team Members convenient access to product availability information
- Real-time barcode scanning using Google Glass app and companion Android app
- Barcode image scanning using companion app
- Website for manipulating project data and displaying app analytics

### System Architecture



#### Glass App Menu





Scan Barcode
Multiple Barcodes Scan
Search Product
Department Sales
Assign Location
View Device ID





#### Product Info on Glassware



#### Android App Menu



### Android App Image Scanning



## Product Info on Android App



## Website Search Functionality



#### Website Developer Portal



#### What's left to do?

- Revise Project Plan Document
- Project Video
- Bug Testing