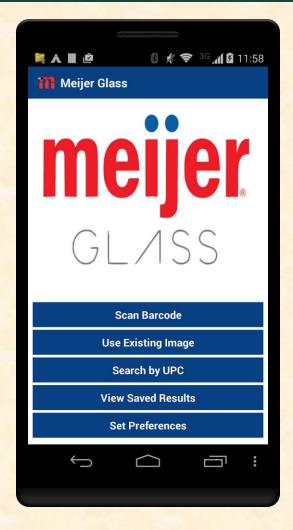

# MICHIGAN STATE UNIVERSITY

#### Beta Presentation Product Availability Check using Glassware

The Capstone Experience

Team Meijer

Jim Howell Ethan Ettema Scott Rucinski Luan Tran



Department of Computer Science and Engineering Michigan State University

Spring 2015

#### **Project Overview**

- Provide Meijer Team Members convenient access to product availability information
- Real-time barcode scanning using Google Glass app and companion Android app
- Barcode image scanning using companion app
- Website for manipulating project data and displaying app analytics

### System Architecture



#### Glass App Menu





Scan Barcode
Multiple Barcodes Scan
Search Product
Department Sales
Assign Location
View Device ID





#### Product Info on Glassware



#### Android App Menu



### Android App Image Scanning



## Product Info on Android App



## Website Search Functionality



#### Website Developer Portal



#### What's left to do?

- Revise Project Plan Document
- Project Video
- Bug Testing