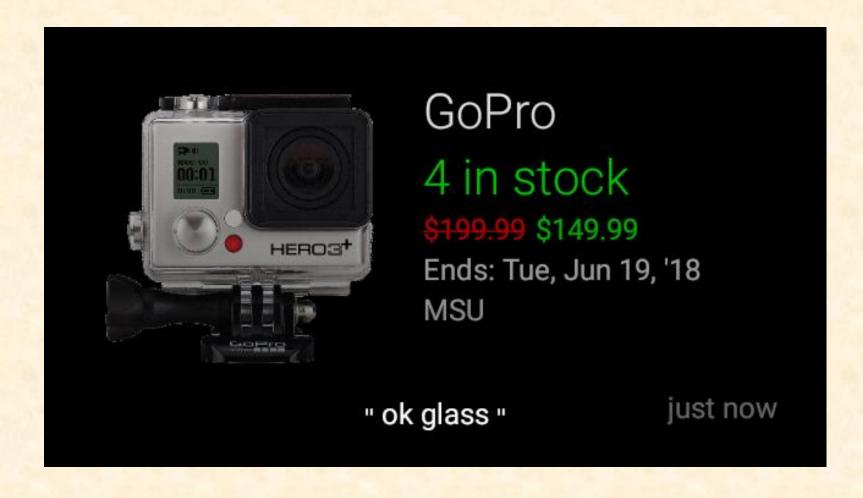

# MICHIGAN STATE UNIVERSITY

#### Beta Presentation Product Availability Check using Glassware

The Capstone Experience

Team Meijer

Jim Howell Ethan Ettema Scott Rucinski Luan Tran



Department of Computer Science and Engineering Michigan State University

Spring 2015

#### **Project Overview**

- Provide Meijer Team Members convenient access to product availability information
- Real-time barcode scanning using Google Glass app and companion Android app
- Barcode image scanning using companion app
- Website for manipulating project data and displaying app analytics

### System Architecture



#### Glass App Menu





Scan Barcode
Multiple Barcodes Scan
Search Product
Department Sales
Assign Location
View Device ID





#### Product Info on Glassware



#### Android App Menu



### Android App Image Scanning



## Product Info on Android App



## Website Search Functionality



#### Website Developer Portal



#### What's left to do?

- Revise Project Plan Document
- Project Video
- Bug Testing