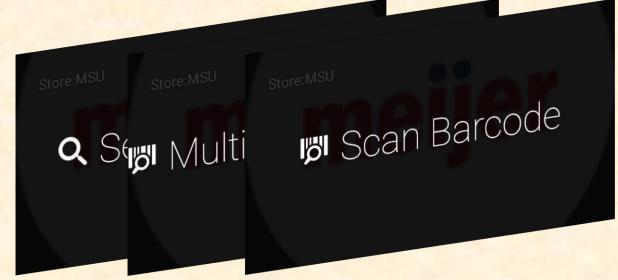

#### Glass App Menu

Scan Barcode
Multiple Barcodes Scan
Search Product
Department Sales
Assign Location
View Device ID