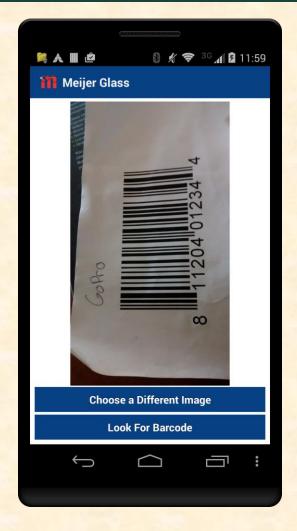

ITY

#### Beta Presentation Product Availability Check using Glassware

The Capstone Experience

Team Meijer

Jim Howell Ethan Ettema Scott Rucinski Luan Tran



Department of Computer Science and Engineering Michigan State University

Spring 2015

#### **Project Overview**

- Provide Meijer Team Members convenient access to product availability information
- Real-time barcode scanning using Google Glass app and companion Android app
- Barcode image scanning using companion app
- Website for manipulating project data and displaying app analytics

### System Architecture



#### Glass App Menu





Scan Barcode
Multiple Barcodes Scan
Search Product
Department Sales
Assign Location
View Device ID





#### Product Info on Glassware



#### Android App Menu



### Android App Image Scanning



## Product Info on Android App



## Website Search Functionality



#### Website Developer Portal



#### What's left to do?

- Revise Project Plan Document
- Project Video
- Bug Testing