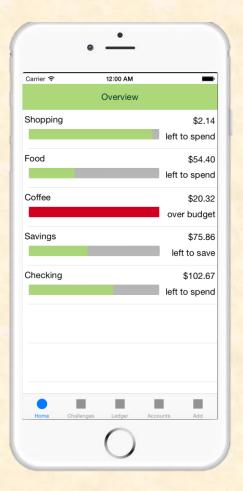

|
|------------------------------------------------------------|
| Create An Account                                          |
| First Name: First Name                                     |
| Last Name                                                  |
| Username: Username                                         |
| Email: Email                                               |
| Password: Password                                         |
|                                                            |
| Create Account                                             |
| Michigan State 800-678-4968 • 517-333-2424                 |
| Mon-Fri 7:00 a.m 9:00 p.m. ET<br>Sat 9:00 a.m 3:00 p.m. ET |
|                                                            |

### **Budget Tracker Overview Screen**







## **Budget Tracker Overview Screen**





## Budget Tracker Ledger Screen





### **Budget Tracker Setup Screen**

| MSUFCU Budget Tracker | Welcome sabati15!- |
|-----------------------|--------------------|
| HOME                  |                    |
| TRANSACTIONS          |                    |
| CHALLENGES            |                    |
| SETUP                 |                    |
|                       |                    |

#### **Budget Setup**

| Personal Info          |           |            |                  |          | Your Budget |          |
|------------------------|-----------|------------|------------------|----------|-------------|----------|
| First Name             | Last Name | Username   | Ema              | il       | Category    | Amount   |
| V