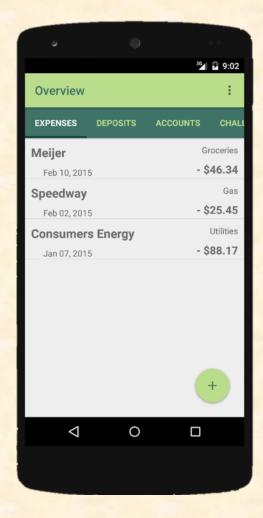

|------------------------------------------------------------|
| Create An Account                                          |
| First Name: First Name                                     |
| Last Name                                                  |
| Username: Username                                         |
| Email: Email                                               |
| Password: Password                                         |
|                                                            |
| Create Account                                             |
| Michigan State 800-678-4968 • 517-333-2424                 |
| Mon-Fri 7:00 a.m 9:00 p.m. ET<br>Sat 9:00 a.m 3:00 p.m. ET |
|                                                            |

### **Budget Tracker Overview Screen**







## **Budget Tracker Overview Screen**





## Budget Tracker Ledger Screen





### **Budget Tracker Setup Screen**

| MSUFCU Budget Tracker | Welcome sabati15!- |
|-----------------------|--------------------|
| HOME                  |                    |
| TRANSACTIONS          |                    |
| CHALLENGES            |                    |
| SETUP                 |                    |
|                       |                    |

#### **Budget Setup**

| Personal Info          |           |            |                  |          | Your Budget |          |
|------------------------|-----------|------------|------------------|----------|-------------|----------|
| First Name             | Last Name | Username   | Ema              | il       | Category    | Amount   |
| Vin