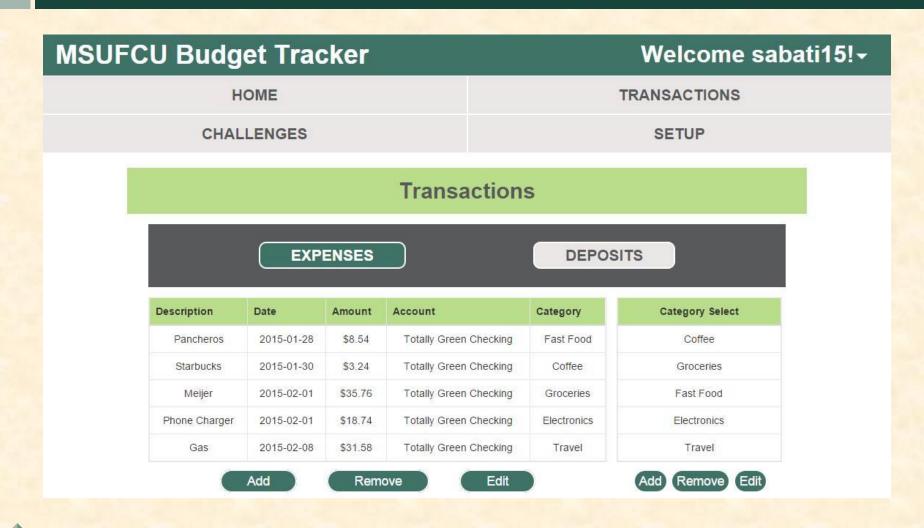

unt                                          |
| First Name: First Name                                     |
| Last Name                                                  |
| Username: Username                                         |
| Email: Email                                               |
| Password: Password                                         |
|                                                            |
| Create Account                                             |
| Michigan State 800-678-4968 • 517-333-2424                 |
| Mon-Fri 7:00 a.m 9:00 p.m. ET<br>Sat 9:00 a.m 3:00 p.m. ET |
|                                                            |

### **Budget Tracker Overview Screen**







## **Budget Tracker Overview Screen**





## Budget Tracker Ledger Screen





### **Budget Tracker Setup Screen**

| MSUFCU Budget Tracker | Welcome sabati15!- |
|-----------------------|--------------------|
| HOME                  |                    |
| TRANSACTIONS          |                    |
| CHALLENGES            |                    |
| SETUP                 |                    |
|                       |                    |

#### **Budget Setup**

| Personal Info          |           |            |                  |          | Your Budget |          |
|------------------------|-----------|------------|------------------|----------|-------------|----------|
| First Name             | Last Name | Username   | Ema              | il       | Category    | Amount   |
| Vinny                  | Sabatini  | sabati15   | sabati15@msu.edu |          | Cof