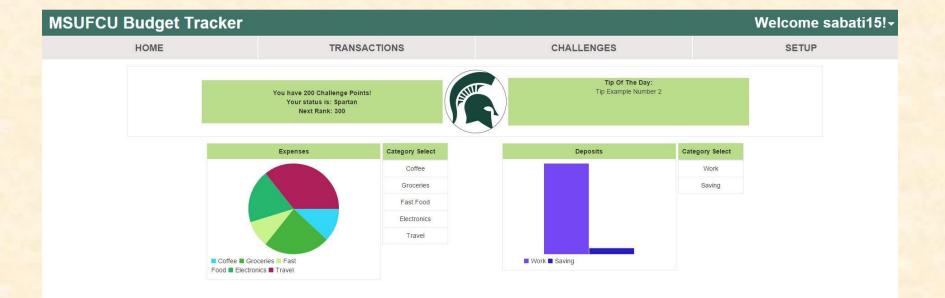

### **Budget Tracker Setup Screen**

| MSUFCU Budget Tracker | Welcome sabati15!- |
|-----------------------|--------------------|
| HOME                  |                    |
| TRANSACTIONS          |                    |
| CHALLENGES            |                    |
| SETUP                 |                    |
|                       |                    |