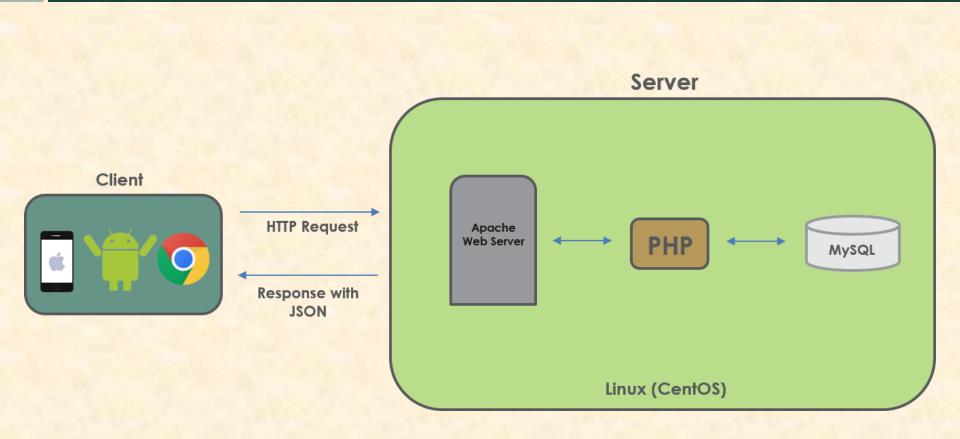

# MICHIGAN STATE UNIVERSITY Alpha Presentation Financial 4.0 Interactive Budgeting Tool The Capstone Experience

#### Team MSUFCU

Josh Cornett Ashlee DeLine James Estell Matt LaBrenz Vinny Sabatini

Department of Computer Science and Engineering Michigan State University

Spring 2015



From Students... ...to Professionals

#### **Project Overview**

- Will allow users to create goals and categorize transactions for their budget
- Will allow users to participate in challenges regarding savings and budgeting
- Will provide savings and budget projections based on users current financial status
- Will utilize API that MSUFCU will integrate with their existing Content Management System

#### System Architecture



## **Budget Tracker Login Screen**

| Financial 4.0                                                                                              | MSUFCU Budget Tracker                                      |  |  |
|------------------------------------------------------------------------------------------------------------|------------------------------------------------------------|--|--|
|                                                                                                            | Please Sign In                                             |  |  |
| me                                                                                                         | Email: Email                                               |  |  |
| rd