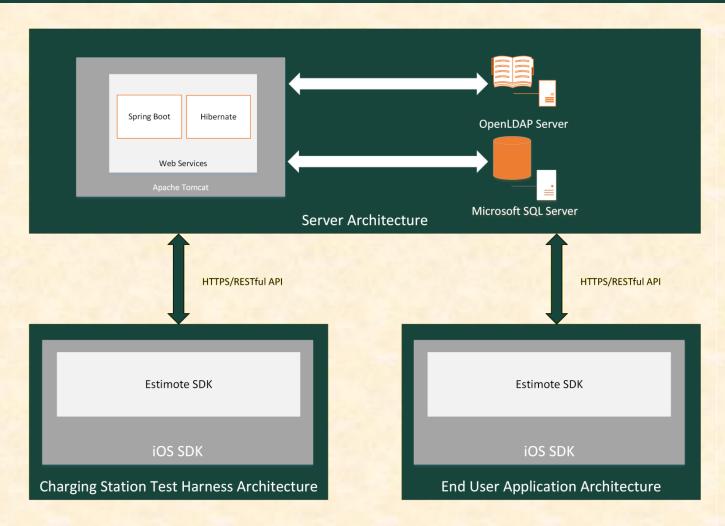

# MICHIGAN STATE UNIVERSITY Alpha Presentation Electric Vehicle Charging Station App The Capstone Experience

### Team Ford

Justin Grothe Brian Jurgess Kevin Karabon Ryan Switzer

Department of Computer Science and Engineering Michigan State University

Spring 2015



From Students... ...to Professionals

### **Project Overview**

- Manage and monitor electric vehicle charging stations across Ford's Dearborn campus
- Provide users with real time information on current status of vehicle charging stations
- Encourage electric vehicle owners to efficiently use parking spaces

## System Architecture





#### Team Ford Alpha Presentation

# Database Schema



# Alpha Demo Overview

**End User Application** 

- Registration
- Login

**Test Harness Application** 

- Activate charging station
- Deactivate charging station

### What's left to do?

- Google Maps functionality
- Four hour rule (push notifications and leaderboard)
- Subscription notifications
- API authentication tokens
- Determining correct station for vehicle
- Integrating LDAP for user management