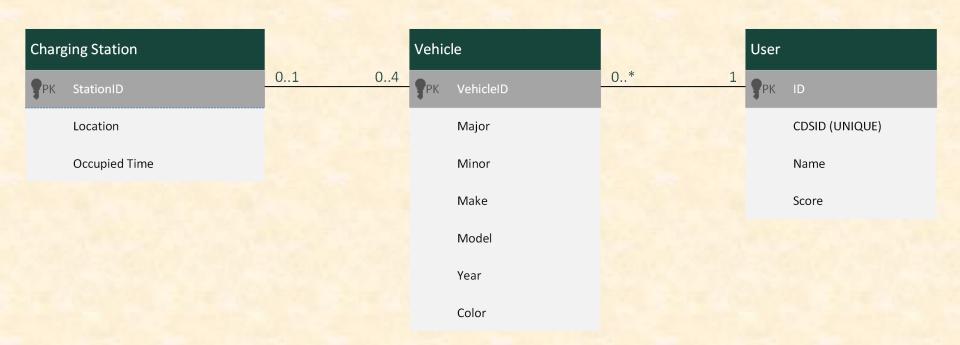

# MICHIGAN STATE UNIVERSITY Alpha Presentation Electric Vehicle Charging Station App The Capstone Experience

### Team Ford

Justin Grothe Brian Jurgess Kevin Karabon Ryan Switzer

Department of Computer Science and Engineering Michigan State University

Spring 2015



From Students... ...to Professionals

### **Project Overview**

- Manage and monitor electric vehicle charging stations across Ford's Dearborn campus
- Provide users with real time information on current status of vehicle charging stations
- Encourage electric vehicle owners to efficiently use parking spaces

## System Architecture





#### Team Ford Alpha Presentation

# Database Schema



# Alpha Demo Overview

**End User Application** 

- Registration
- Login

**Test Harness Application** 

- Activate charging station
- Deactivate charging station

### What's left to do?

- Google Maps functionality
- Four hour rule (push notifications and leaderboard)
- Subscription notifications
- API authentication tokens
- Determining correct station for vehicle
- Integrating LDAP for user management