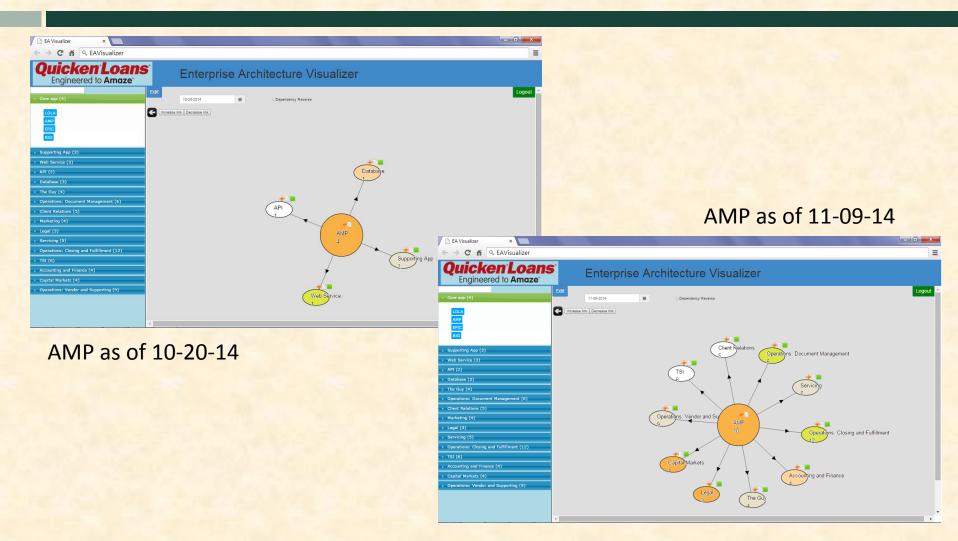

# MICHIGAN STATE UNIVERSITY

# Beta Presentation Enterprise Architecture Visualizer

The Capstone Experience

Team Quicken Loans

Minh Pham Steve Choo Ari Polavarapu Jeff Johnson Garret Smith

Department of Computer Science and Engineering
Michigan State University

Fall 2014



### **Project Overview**

 Easy To Use, Modeled Overview Of Enterprise Architecture.

Web-Based Application

Visualization Of Dependencies

### System Architecture



# **Expanded Dependencies**



#### Live Search



After Typing "L" in the Search Bar



### User View vs Administrator View



### Snapshots By Date



#### What's left to do?

Additional Testing

Project Plan Revisions

Documentation

Project Video