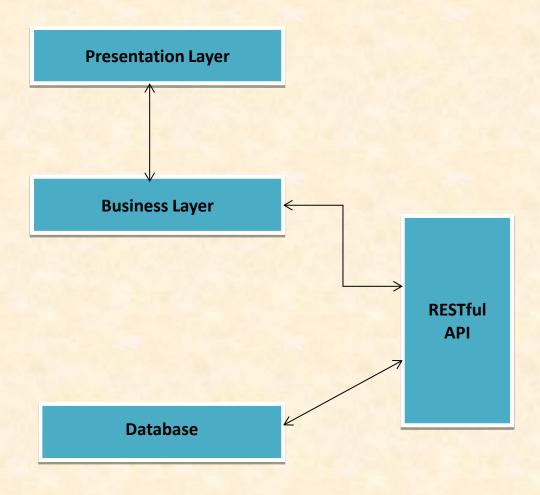

# MICHIGAN STATE UNIVERSITY

# Beta Presentation Enterprise Architecture Visualizer

The Capstone Experience

Team Quicken Loans

Minh Pham Steve Choo Ari Polavarapu Jeff Johnson Garret Smith

Department of Computer Science and Engineering
Michigan State University

Fall 2014



### **Project Overview**

 Easy To Use, Modeled Overview Of Enterprise Architecture.

Web-Based Application

Visualization Of Dependencies

### System Architecture



# **Expanded Dependencies**



#### Live Search



After Typing "L" in the Search Bar



### User View vs Administrator View



### Snapshots By Date



#### What's left to do?

Additional Testing

Project Plan Revisions

Documentation

Project Video