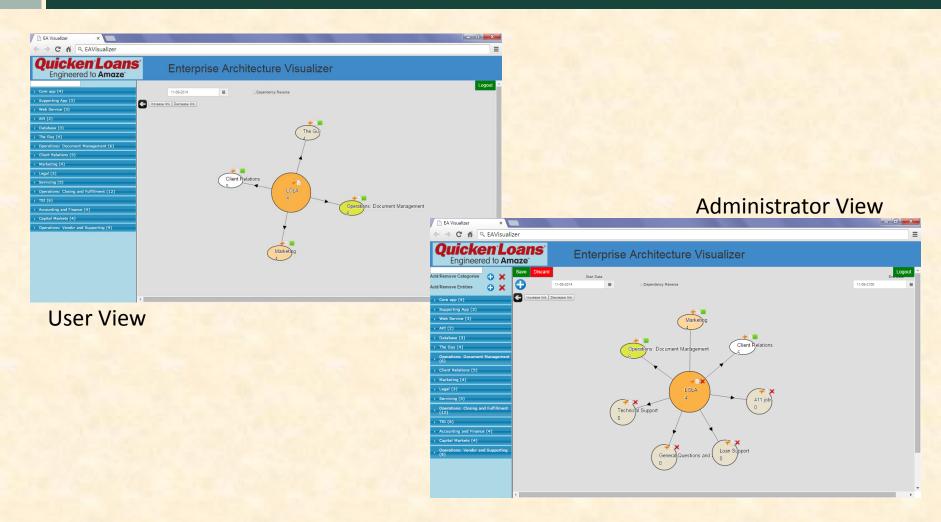

# MICHIGAN STATE UNIVERSITY

# Beta Presentation Enterprise Architecture Visualizer

The Capstone Experience

Team Quicken Loans

Minh Pham Steve Choo Ari Polavarapu Jeff Johnson Garret Smith

Department of Computer Science and Engineering
Michigan State University

Fall 2014



### **Project Overview**

 Easy To Use, Modeled Overview Of Enterprise Architecture.

Web-Based Application

Visualization Of Dependencies

### System Architecture



# **Expanded Dependencies**



#### Live Search



After Typing "L" in the Search Bar



### User View vs Administrator View



### Snapshots By Date



#### What's left to do?

Additional Testing

Project Plan Revisions

Documentation

Project Video