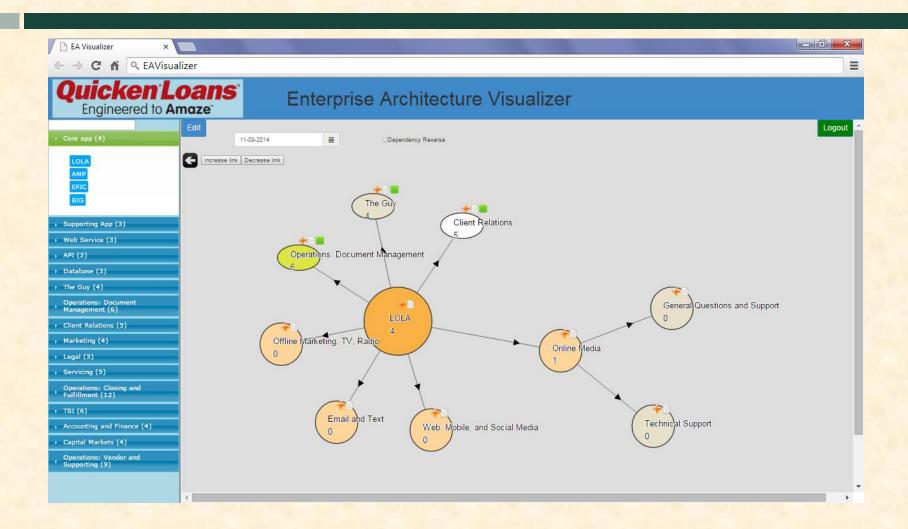

# MICHIGAN STATE UNIVERSITY

# Beta Presentation Enterprise Architecture Visualizer

The Capstone Experience

Team Quicken Loans

Minh Pham Steve Choo Ari Polavarapu Jeff Johnson Garret Smith

Department of Computer Science and Engineering
Michigan State University

Fall 2014



### **Project Overview**

 Easy To Use, Modeled Overview Of Enterprise Architecture.

Web-Based Application

Visualization Of Dependencies

### System Architecture



# **Expanded Dependencies**



#### Live Search



After Typing "L" in the Search Bar



### User View vs Administrator View



### Snapshots By Date



#### What's left to do?

Additional Testing

Project Plan Revisions

Documentation

Project Video