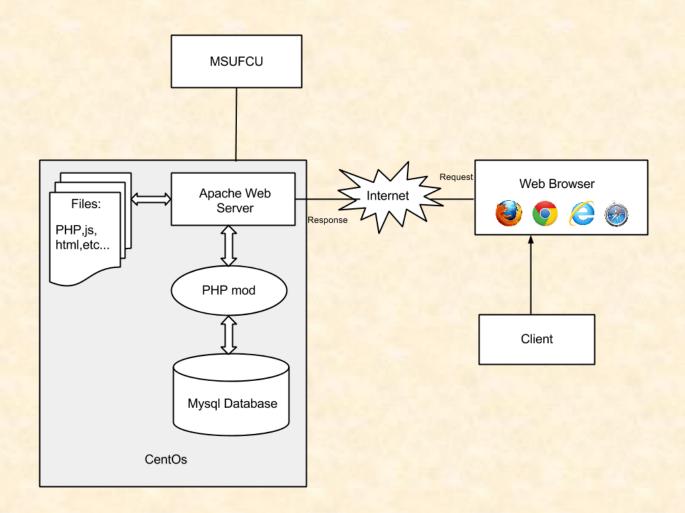

## MICHIGAN STATE UNIVERSITY

# Beta Presentation Refer A Friend Website and Mobile App

The Capstone Experience

#### Team MSUFCU

Chris Benoit Yaxing Li Josh Shadik Sahil Tandon

Department of Computer Science and Engineering Michigan State University

Fall 2014



#### **Project Overview**

- Reward members for growing MSUFCU community through a Refer a Friend Website
- Allow for user friendly sharing methods
  - Facebook
  - Twitter
  - Email
- Provide adaptive layout to both mobile and desktop users
- Track relevant information about usage

### System Architecture



#### What's left to do?

- Project video/manual/project plan
- Testing and bug fixing
- Code cleanup