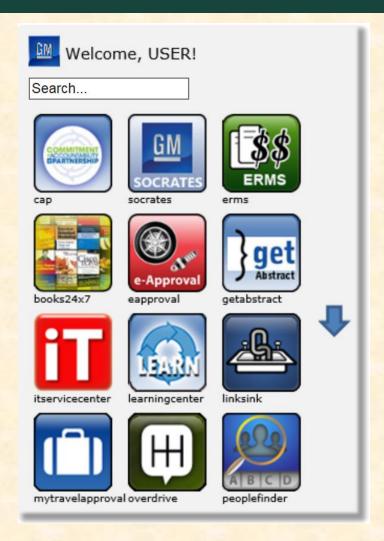

# MICHIGAN STATE UNIVERSITY

# Alpha Presentation Productivity Toolbar

The Capstone Experience

#### Team GM

David Barrie
Justin Rucinski
Kan Zhou
Kevin Piotrowski
Ruoging Chen

Department of Computer Science and Engineering
Michigan State University

Fall 2014



#### **Project Overview**

- Fast and convenient access to GM applications
- Manage applications
  - Add/Remove
  - Layout
  - Categorize
- Linked to General Motors account
- Desktop and Web Launchers
  - Windows 7 and Internet Explorer support

# System Architecture





### Desktop Launcher: User App Panel



## Desktop Launcher: Add App Panel



#### Web Launcher



#### Web Launcher: Search Results



#### What's left to do?

- Application library design
- User categorization of applications
- Search function implementation/improvement
- Settings option
- Aesthetics of launchers