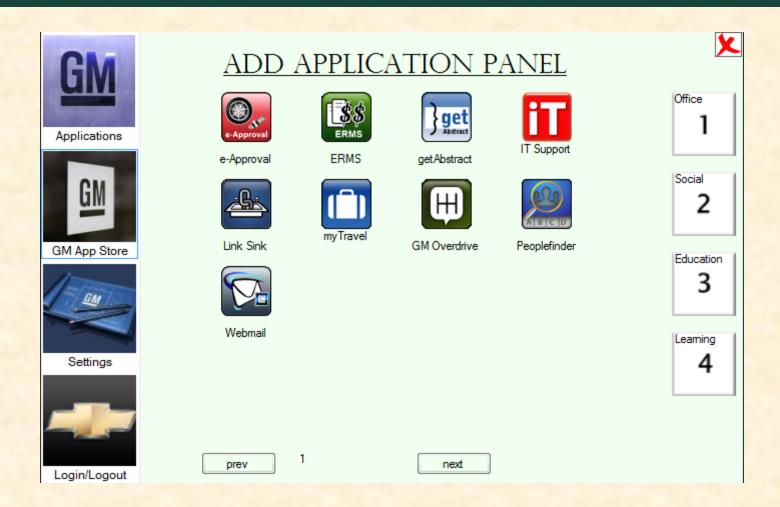

# MICHIGAN STATE UNIVERSITY

# Alpha Presentation Productivity Toolbar

The Capstone Experience

#### Team GM

David Barrie
Justin Rucinski
Kan Zhou
Kevin Piotrowski
Ruoging Chen

Department of Computer Science and Engineering
Michigan State University

Fall 2014



#### **Project Overview**

- Fast and convenient access to GM applications
- Manage applications
  - Add/Remove
  - Layout
  - Categorize
- Linked to General Motors account
- Desktop and Web Launchers
  - Windows 7 and Internet Explorer support

# System Architecture





### Desktop Launcher: User App Panel



## Desktop Launcher: Add App Panel



#### Web Launcher



#### Web Launcher: Search Results



#### What's left to do?

- Application library design
- User categorization of applications
- Search function implementation/improvement
- Settings option
- Aesthetics of launchers