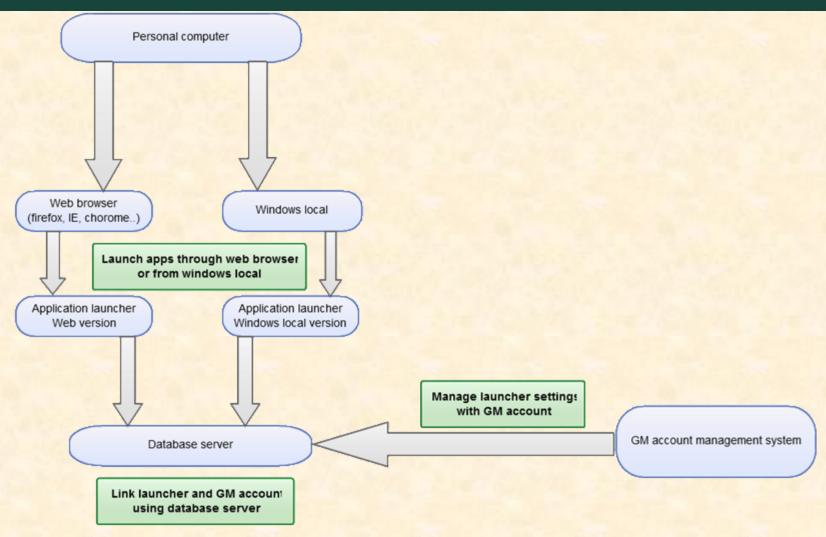

# MICHIGAN STATE UNIVERSITY

# Alpha Presentation Productivity Toolbar

The Capstone Experience

#### Team GM

David Barrie
Justin Rucinski
Kan Zhou
Kevin Piotrowski
Ruoging Chen

Department of Computer Science and Engineering
Michigan State University

Fall 2014



#### **Project Overview**

- Fast and convenient access to GM applications
- Manage applications
  - Add/Remove
  - Layout
  - Categorize
- Linked to General Motors account
- Desktop and Web Launchers
  - Windows 7 and Internet Explorer support

# System Architecture





### Desktop Launcher: User App Panel



## Desktop Launcher: Add App Panel



#### Web Launcher



#### Web Launcher: Search Results



#### What's left to do?

- Application library design
- User categorization of applications
- Search function implementation/improvement
- Settings option
- Aesthetics of launchers