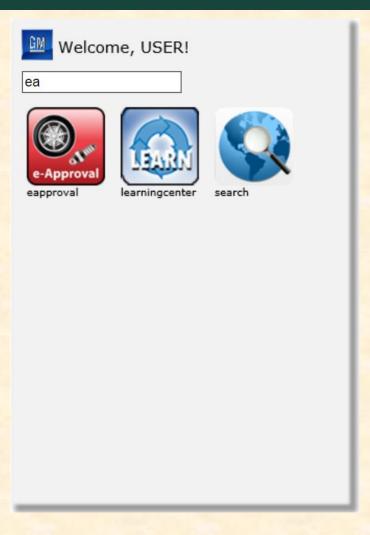

# MICHIGAN STATE UNIVERSITY

# Alpha Presentation Productivity Toolbar

The Capstone Experience

#### Team GM

David Barrie
Justin Rucinski
Kan Zhou
Kevin Piotrowski
Ruoging Chen

Department of Computer Science and Engineering
Michigan State University

Fall 2014



#### **Project Overview**

- Fast and convenient access to GM applications
- Manage applications
  - Add/Remove
  - Layout
  - Categorize
- Linked to General Motors account
- Desktop and Web Launchers
  - Windows 7 and Internet Explorer support

# System Architecture





### Desktop Launcher: User App Panel



## Desktop Launcher: Add App Panel



#### Web Launcher



#### Web Launcher: Search Results



#### What's left to do?

- Application library design
- User categorization of applications
- Search function implementation/improvement
- Settings option
- Aesthetics of launchers