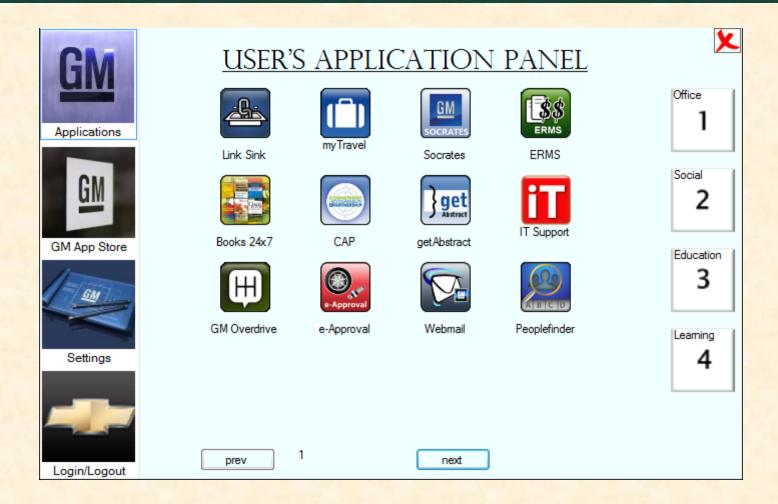

# MICHIGAN STATE UNIVERSITY

# Alpha Presentation Productivity Toolbar

The Capstone Experience

#### Team GM

David Barrie
Justin Rucinski
Kan Zhou
Kevin Piotrowski
Ruoging Chen

Department of Computer Science and Engineering
Michigan State University

Fall 2014



#### **Project Overview**

- Fast and convenient access to GM applications
- Manage applications
  - Add/Remove
  - Layout
  - Categorize
- Linked to General Motors account
- Desktop and Web Launchers
  - Windows 7 and Internet Explorer support

# System Architecture





### Desktop Launcher: User App Panel



## Desktop Launcher: Add App Panel



#### Web Launcher



#### Web Launcher: Search Results



#### What's left to do?

- Application library design
- User categorization of applications
- Search function implementation/improvement
- Settings option
- Aesthetics of launchers