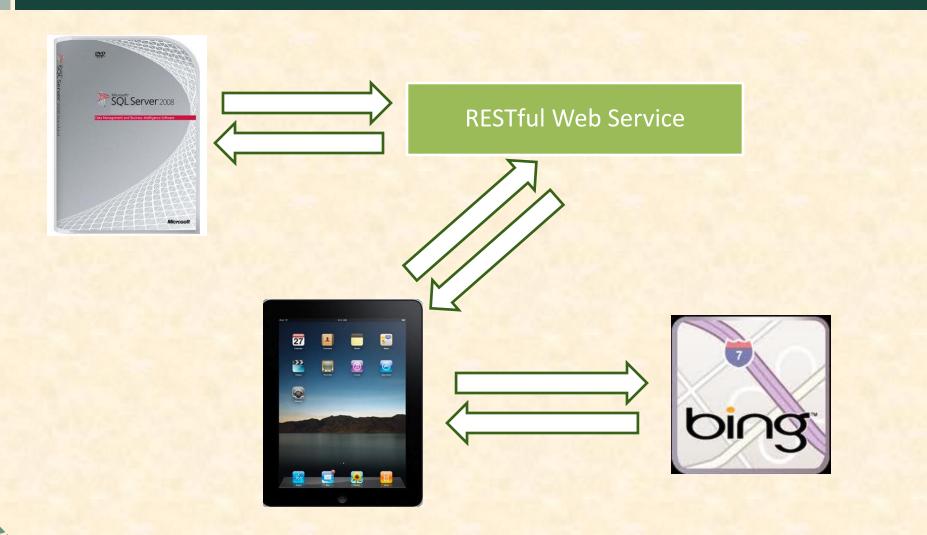

### MICHIGAN STATE UNIVERSITY Beta Presentation Mobile Geography Management

### The Capstone Experience

### Team Urban Science

Brandon Kienle Domas Siaudvytis Jake Wesorick Forrest Young

Department of Computer Science and Engineering Michigan State University

Fall 2012



...to Professionals

### **Project Overview**

- Create a geography management tool for efficient data analysis and manipulation
- Must contain a hierarchy:
  - Census Tracts
  - Primary Market Areas (PMAs)
  - Markets
  - O Regions
- Easy interaction on an iPad

### System Architecture



# Login Screen



### **Register a New User**

○ ○ ○ Carrier 중 iOS Simulator - iPad / iOS 6.0 (10A403)

7:45 PM



# URBAN SCIENCE

#### Register

| Jake@msu.edu |
|--------------|
| Jake         |
| ••••         |
| ••••         |

Register

100% 💻

# **PMAs of Michigan**



The Capstone Experience

Team Urban Science Beta Presentation

### Sidebar



# **Editing Polygons**



# **Editing Polygons**



The Capstone Experience

Team Urban Science Beta Presentation

# Search

| iOS Simulator - iPad / iC<br>rrier 穼 7:48 PM |   |
|----------------------------------------------|---|
| © WI                                         |   |
| Markets                                      |   |
| Appleton, WI                                 | 0 |
| La Crosse, WI-MN                             | 0 |