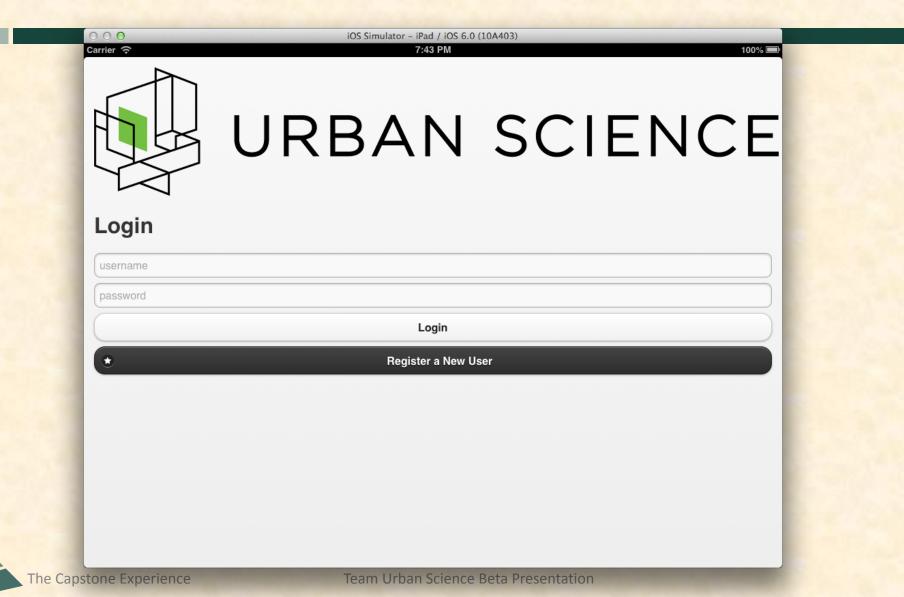

### MICHIGAN STATE UNIVERSITY Beta Presentation Mobile Geography Management

### The Capstone Experience

### Team Urban Science

Brandon Kienle Domas Siaudvytis Jake Wesorick Forrest Young

Department of Computer Science and Engineering Michigan State University

Fall 2012



...to Professionals

### **Project Overview**

- Create a geography management tool for efficient data analysis and manipulation
- Must contain a hierarchy:
  - Census Tracts
  - Primary Market Areas (PMAs)
  - Markets
  - O Regions
- Easy interaction on an iPad

### System Architecture



# Login Screen



### **Register a New User**

○ ○ ○ Carrier 중 iOS Simulator - iPad / iOS 6.0 (10A403)

7:45 PM



# URBAN SCIENCE

#### Register

| Jake@msu.edu |
|--------------|
| Jake         |
| ••••         |
| ••••         |

Register

100% 💻

# **PMAs of Michigan**



The Capstone Experience

Team Urban Science Beta Presentation

### Sidebar



# **Editing Polygons**



# **Editing Polygons**



The Capstone Experience

Team Urban Science Beta Presentation

# Search

| iOS Simulator - iPad / iC<br>rrier 穼 7:48 PM |   |
|----------------------------------------------|---|
| © WI                                         |   |
| Markets                                      |   |
| Appleton, WI                                 | 0 |
| La Crosse, WI-MN                             | 0 |
| Madison, WI