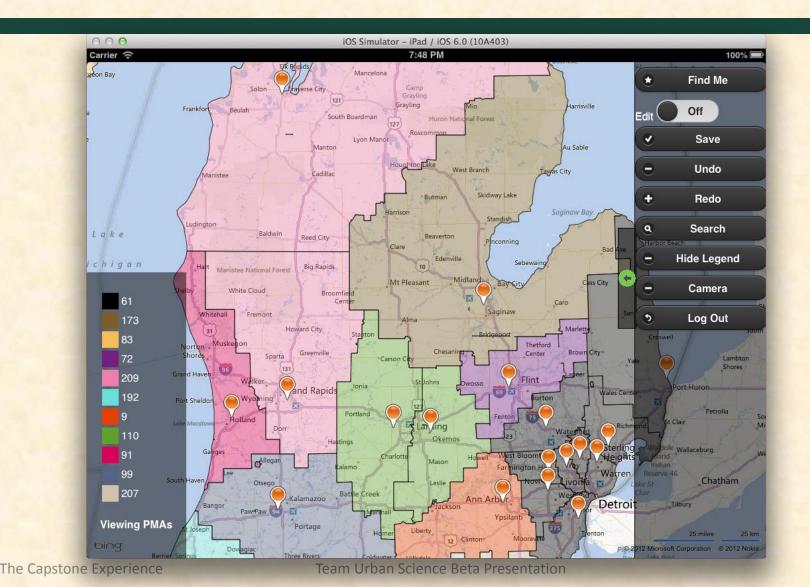

cience

Brandon Kienle Domas Siaudvytis Jake Wesorick Forrest Young

Department of Computer Science and Engineering Michigan State University

Fall 2012



...to Professionals

### **Project Overview**

- Create a geography management tool for efficient data analysis and manipulation
- Must contain a hierarchy:
  - Census Tracts
  - Primary Market Areas (PMAs)
  - Markets
  - O Regions
- Easy interaction on an iPad

### System Architecture



# Login Screen



### **Register a New User**

○ ○ ○ Carrier 중 iOS Simulator - iPad / iOS 6.0 (10A403)

7:45 PM



# URBAN SCIENCE

#### Register

| Jake@msu.edu |
|--------------|
| Jake         |
| ••••         |
| ••••         |

Register

100% 💻

# **PMAs of Michigan**



The Capstone Experience

Team Urban Science Beta Presentation

### Sidebar



# **Editing Polygons**



# **Editing Polygons**



The Capstone Experience

Team Urban Science Beta Presentation

# Search

| iOS Simulator - iPad / iC<br>rrier 穼 7:48 PM |   |
|----------------------------------------------|---|
| © WI                                         |   |
| Markets                                      |   |
| Appleton, WI                                 | 0 |
| La Crosse, WI-MN                             | 0 |
| Madison, WI                                  | 0 |
| Milwaukee-Waukesha-West Allis, WI            | 0 |
| Minneapolis-St. Paul-Bloomington, MN-WI      | 0 |
| Wausau, WI                                   | 0 |
| Chicago-Naperville-Joliet, IL-IN-WI          | 0 |
| Duluth, MN-WI                                | 0 |
| Eau Claire, WI