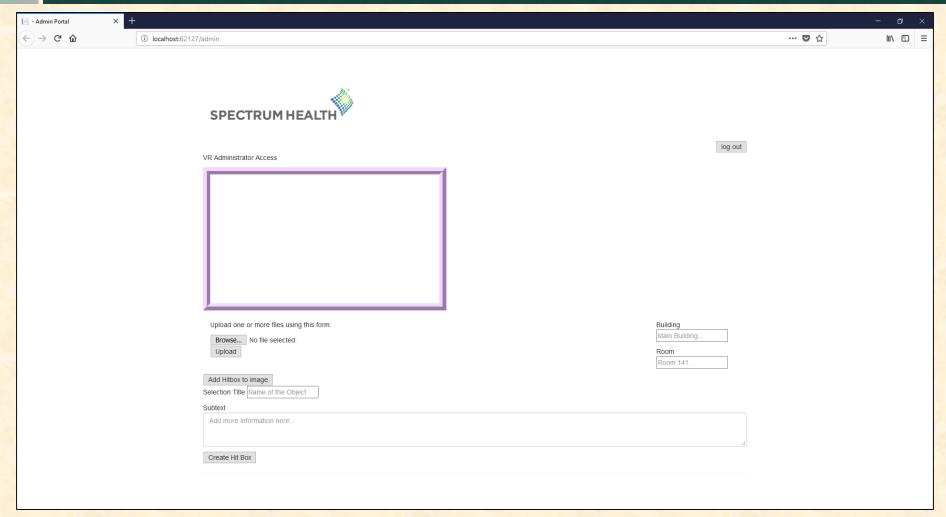

## MICHIGAN STATE UNIVERSITY

# Alpha Presentation Spectrum Health Virtual Reality Experience

# The Capstone Experience Team Spectrum Health

Jeremy Du
Anthony Flattery
Jordan Hill
Stefani Taskas



Department of Computer Science and Engineering
Michigan State University
Fall 2018

#### **Project Overview**

- Web-based virtual reality navigation solution
- Visual assistant for patients and visitors
- Website access along with virtual reality capabilities
- Admin access and future scalability

#### System Architecture





### Home Page



### VR Page 1



### VR Page 2













Simulated Preview Image



#### What's left to do?

- More accurate hitbox creation
- Refine website and mobile views
- Format uploaded content for use on public site
- Functional preview for selected image upload
- Link login functionality
- Merge Git code

#### Questions?