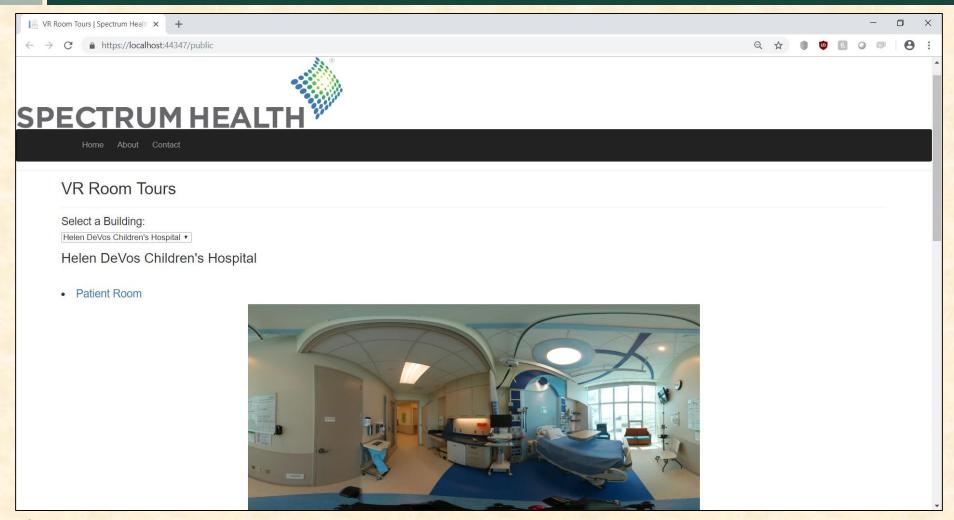

## MICHIGAN STATE UNIVERSITY

# Alpha Presentation Spectrum Health Virtual Reality Experience

# The Capstone Experience Team Spectrum Health

Jeremy Du
Anthony Flattery
Jordan Hill
Stefani Taskas



Department of Computer Science and Engineering
Michigan State University
Fall 2018

#### **Project Overview**

- Web-based virtual reality navigation solution
- Visual assistant for patients and visitors
- Website access along with virtual reality capabilities
- Admin access and future scalability

#### System Architecture





### Home Page



### VR Page 1



### VR Page 2













Simulated Preview Image



#### What's left to do?

- More accurate hitbox creation
- Refine website and mobile views
- Format uploaded content for use on public site
- Functional preview for selected image upload
- Link login functionality
- Merge Git code

#### Questions?