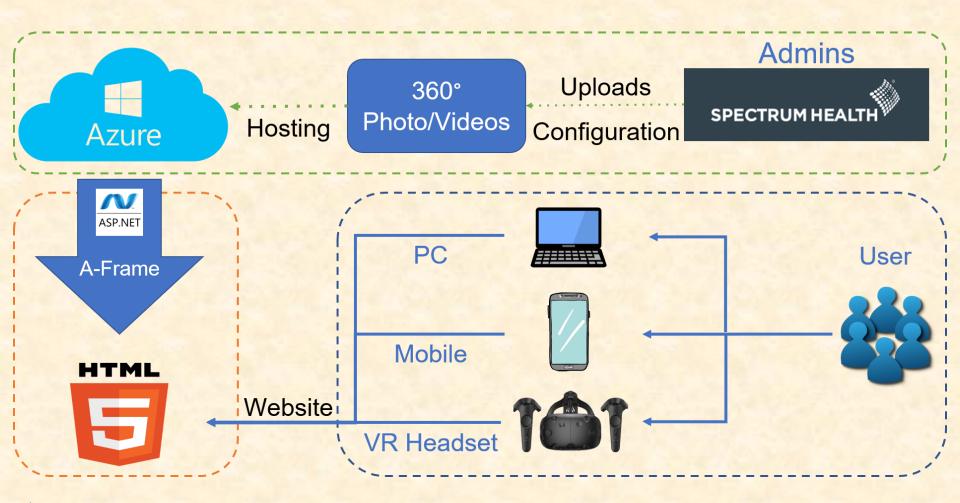

## MICHIGAN STATE UNIVERSITY

# Alpha Presentation Spectrum Health Virtual Reality Experience

# The Capstone Experience Team Spectrum Health

Jeremy Du
Anthony Flattery
Jordan Hill
Stefani Taskas



Department of Computer Science and Engineering
Michigan State University
Fall 2018

#### **Project Overview**

- Web-based virtual reality navigation solution
- Visual assistant for patients and visitors
- Website access along with virtual reality capabilities
- Admin access and future scalability

#### System Architecture





### Home Page



### VR Page 1



### VR Page 2













Simulated Preview Image



#### What's left to do?

- More accurate hitbox creation
- Refine website and mobile views
- Format uploaded content for use on public site
- Functional preview for selected image upload
- Link login functionality
- Merge Git code

#### Questions?