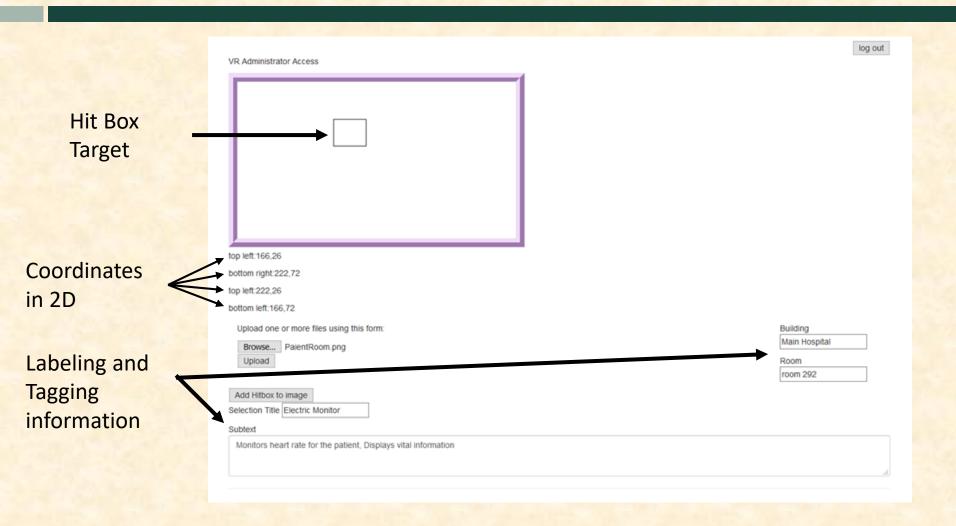

## MICHIGAN STATE UNIVERSITY

# Alpha Presentation Spectrum Health Virtual Reality Experience

# The Capstone Experience Team Spectrum Health

Jeremy Du
Anthony Flattery
Jordan Hill
Stefani Taskas



Department of Computer Science and Engineering
Michigan State University
Fall 2018

#### **Project Overview**

- Web-based virtual reality navigation solution
- Visual assistant for patients and visitors
- Website access along with virtual reality capabilities
- Admin access and future scalability

#### System Architecture





### Home Page



### VR Page 1



### VR Page 2













Simulated Preview Image



#### What's left to do?

- More accurate hitbox creation
- Refine website and mobile views
- Format uploaded content for use on public site
- Functional preview for selected image upload
- Link login functionality
- Merge Git code

#### Questions?