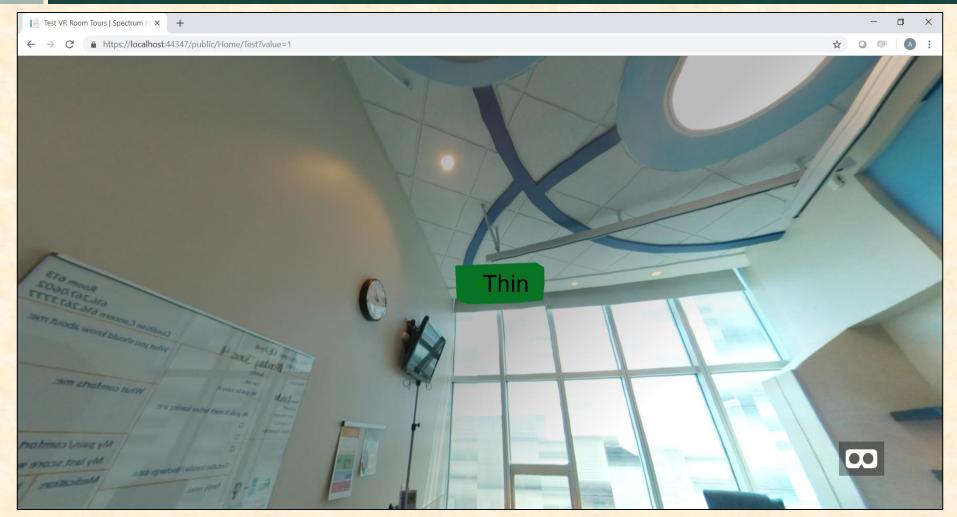

## MICHIGAN STATE UNIVERSITY

# Alpha Presentation Spectrum Health Virtual Reality Experience

# The Capstone Experience Team Spectrum Health

Jeremy Du
Anthony Flattery
Jordan Hill
Stefani Taskas



Department of Computer Science and Engineering
Michigan State University
Fall 2018

#### **Project Overview**

- Web-based virtual reality navigation solution
- Visual assistant for patients and visitors
- Website access along with virtual reality capabilities
- Admin access and future scalability

#### System Architecture





### Home Page



### VR Page 1



### VR Page 2













Simulated Preview Image



#### What's left to do?

- More accurate hitbox creation
- Refine website and mobile views
- Format uploaded content for use on public site
- Functional preview for selected image upload
- Link login functionality
- Merge Git code

#### Questions?