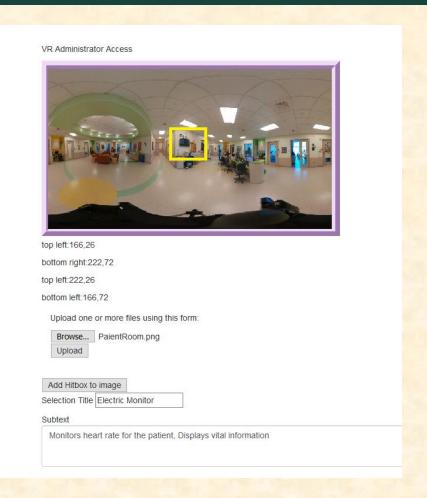

## MICHIGAN STATE UNIVERSITY

# Alpha Presentation Spectrum Health Virtual Reality Experience

# The Capstone Experience Team Spectrum Health

Jeremy Du
Anthony Flattery
Jordan Hill
Stefani Taskas



Department of Computer Science and Engineering
Michigan State University
Fall 2018

#### **Project Overview**

- Web-based virtual reality navigation solution
- Visual assistant for patients and visitors
- Website access along with virtual reality capabilities
- Admin access and future scalability

#### System Architecture





### Home Page



### VR Page 1



### VR Page 2













Simulated Preview Image



#### What's left to do?

- More accurate hitbox creation
- Refine website and mobile views
- Format uploaded content for use on public site
- Functional preview for selected image upload
- Link login functionality
- Merge Git code

#### Questions?