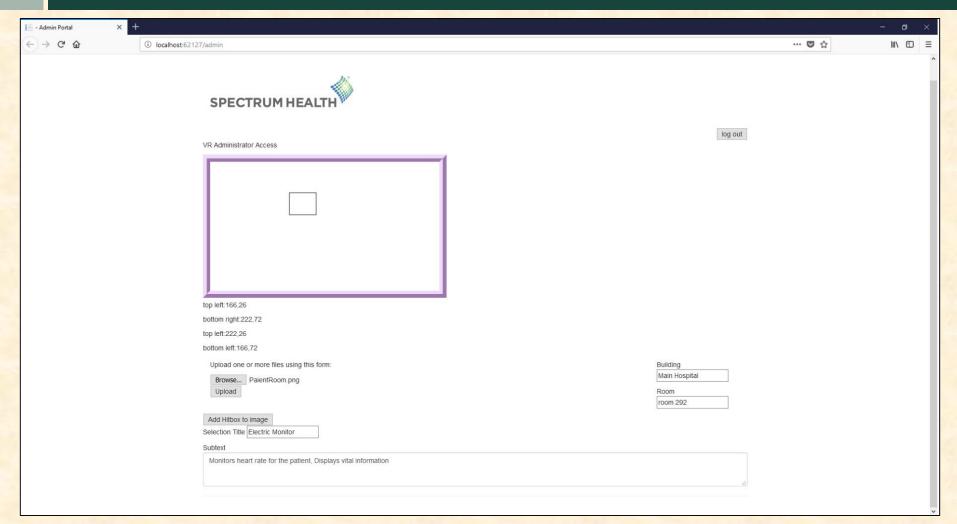

## MICHIGAN STATE UNIVERSITY

# Alpha Presentation Spectrum Health Virtual Reality Experience

# The Capstone Experience Team Spectrum Health

Jeremy Du
Anthony Flattery
Jordan Hill
Stefani Taskas



Department of Computer Science and Engineering
Michigan State University
Fall 2018

#### **Project Overview**

- Web-based virtual reality navigation solution
- Visual assistant for patients and visitors
- Website access along with virtual reality capabilities
- Admin access and future scalability

#### System Architecture





### Home Page



### VR Page 1



### VR Page 2













Simulated Preview Image



#### What's left to do?

- More accurate hitbox creation
- Refine website and mobile views
- Format uploaded content for use on public site
- Functional preview for selected image upload
- Link login functionality
- Merge Git code

#### Questions?