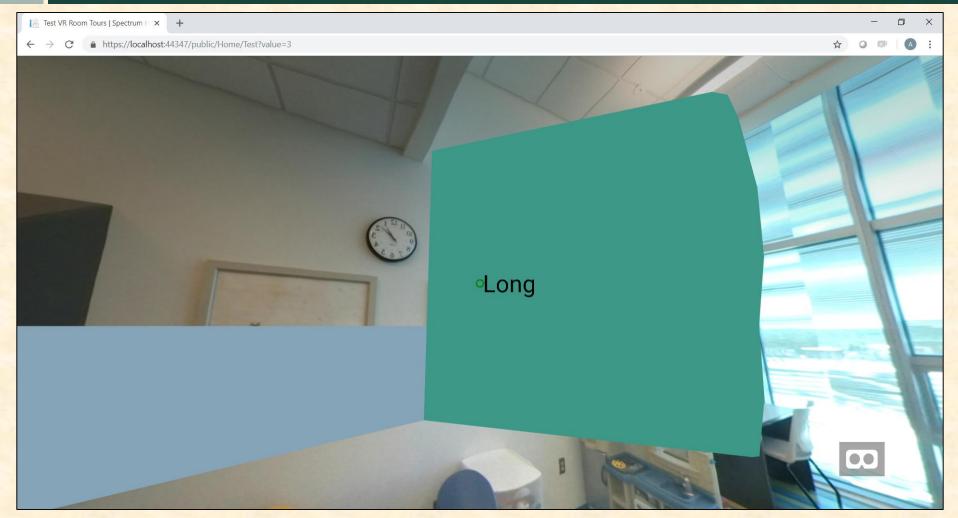

## MICHIGAN STATE UNIVERSITY

# Alpha Presentation Spectrum Health Virtual Reality Experience

# The Capstone Experience Team Spectrum Health

Jeremy Du
Anthony Flattery
Jordan Hill
Stefani Taskas



Department of Computer Science and Engineering
Michigan State University
Fall 2018

#### **Project Overview**

- Web-based virtual reality navigation solution
- Visual assistant for patients and visitors
- Website access along with virtual reality capabilities
- Admin access and future scalability

#### System Architecture





### Home Page



### VR Page 1



### VR Page 2













Simulated Preview Image



#### What's left to do?

- More accurate hitbox creation
- Refine website and mobile views
- Format uploaded content for use on public site
- Functional preview for selected image upload
- Link login functionality
- Merge Git code

#### Questions?