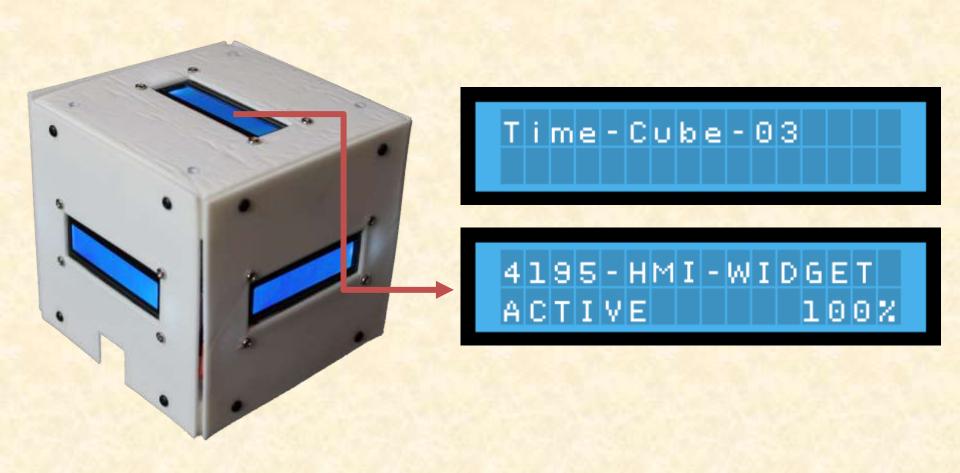

#### MICHIGAN STATE UNIVERSITY

# Beta Presentation Time Cube

The Capstone Experience

Team Vectorform

Kartik Soni Zack Garrett Katherine Rochon Josh Ilkka Alexander Lee Minsong Zheng

Department of Computer Science and Engineering
Michigan State University





#### **Project Overview**

- Time Cube
  - Web application that tracks time spent on billable projects
  - Using a physical device
  - To provide accurate, automatic time tracking
  - Electronically without intruding on employee privacy
  - Ability to add, change, and remove time entries

#### System Architecture



### Time Cube Populated



## Web Application





The Capstone Experience

## Web Application: During Use





## **Confirming Entries**



#### What's left to do?

- Stretch Goals
  - Make Local Bluetooth Disconnect Automatic
  - Text Scrolling on the Cube
  - Webapp Battery Widget
- Other Tasks
  - Bug Fixes
  - Clean Up Code
  - Improve UI



#### Questions?