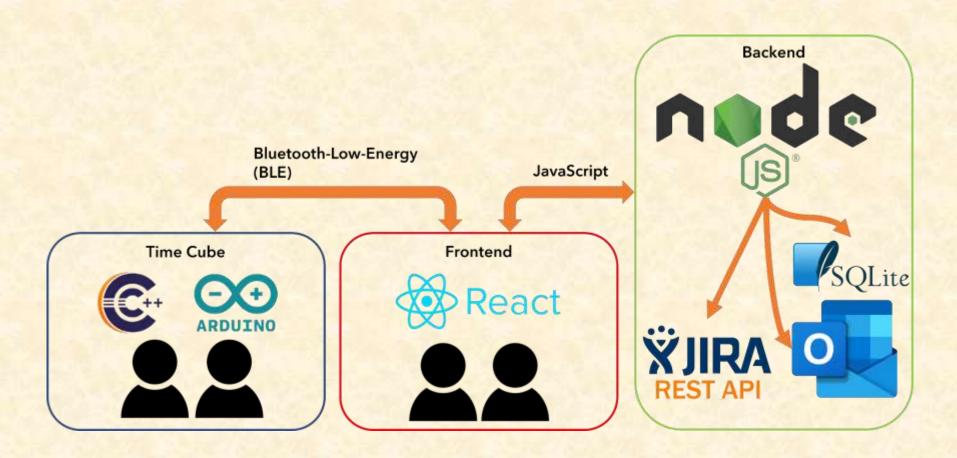

#### MICHIGAN STATE UNIVERSITY

# Beta Presentation Time Cube

The Capstone Experience

Team Vectorform

Kartik Soni Zack Garrett Katherine Rochon Josh Ilkka Alexander Lee Minsong Zheng

Department of Computer Science and Engineering
Michigan State University





#### **Project Overview**

- Time Cube
  - Web application that tracks time spent on billable projects
  - Using a physical device
  - To provide accurate, automatic time tracking
  - Electronically without intruding on employee privacy
  - Ability to add, change, and remove time entries

#### System Architecture



### Time Cube Populated



## Web Application





The Capstone Experience

## Web Application: During Use





## **Confirming Entries**



#### What's left to do?

- Stretch Goals
  - Make Local Bluetooth Disconnect Automatic
  - Text Scrolling on the Cube
  - Webapp Battery Widget
- Other Tasks
  - Bug Fixes
  - Clean Up Code
  - Improve UI



#### Questions?