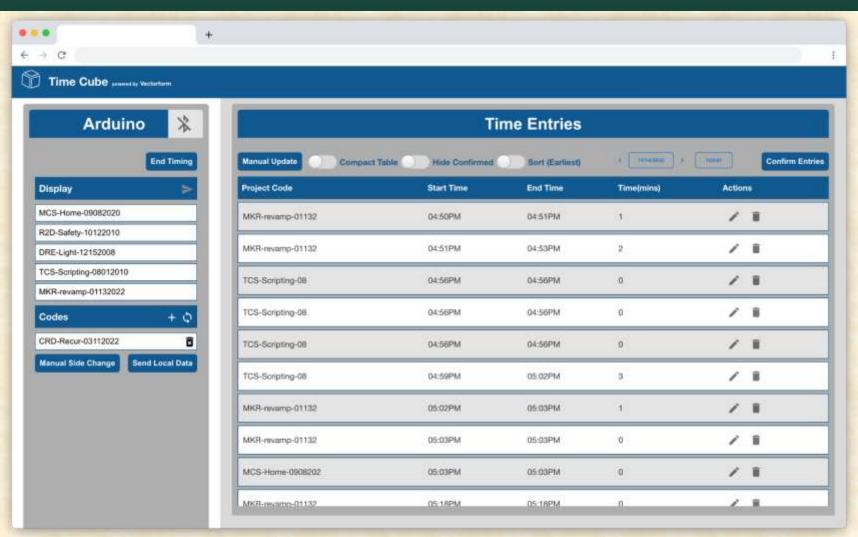

#### MICHIGAN STATE UNIVERSITY

# Beta Presentation Time Cube

The Capstone Experience

Team Vectorform

Kartik Soni Zack Garrett Katherine Rochon Josh Ilkka Alexander Lee Minsong Zheng

Department of Computer Science and Engineering
Michigan State University





#### **Project Overview**

- Time Cube
  - Web application that tracks time spent on billable projects
  - Using a physical device
  - To provide accurate, automatic time tracking
  - Electronically without intruding on employee privacy
  - Ability to add, change, and remove time entries

#### System Architecture



### Time Cube Populated



## Web Application





The Capstone Experience

## Web Application: During Use





## **Confirming Entries**



#### What's left to do?

- Stretch Goals
  - Make Local Bluetooth Disconnect Automatic
  - Text Scrolling on the Cube
  - Webapp Battery Widget
- Other Tasks
  - Bug Fixes
  - Clean Up Code
  - Improve UI



#### Questions?