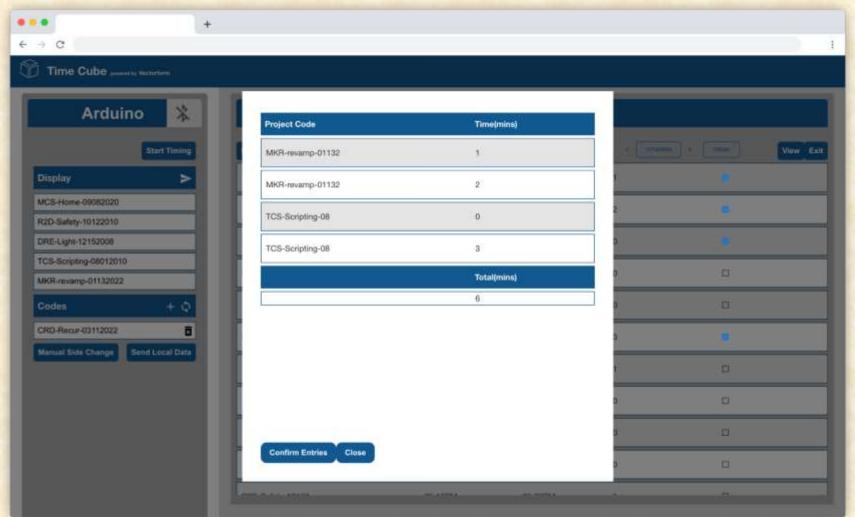

#### MICHIGAN STATE UNIVERSITY

# Beta Presentation Time Cube

The Capstone Experience

Team Vectorform

Kartik Soni Zack Garrett Katherine Rochon Josh Ilkka Alexander Lee Minsong Zheng

Department of Computer Science and Engineering
Michigan State University





#### **Project Overview**

- Time Cube
  - Web application that tracks time spent on billable projects
  - Using a physical device
  - To provide accurate, automatic time tracking
  - Electronically without intruding on employee privacy
  - Ability to add, change, and remove time entries

#### System Architecture



### Time Cube Populated



## Web Application





The Capstone Experience

## Web Application: During Use





## **Confirming Entries**



#### What's left to do?

- Stretch Goals
  - Make Local Bluetooth Disconnect Automatic
  - Text Scrolling on the Cube
  - Webapp Battery Widget
- Other Tasks
  - Bug Fixes
  - Clean Up Code
  - Improve UI



#### Questions?