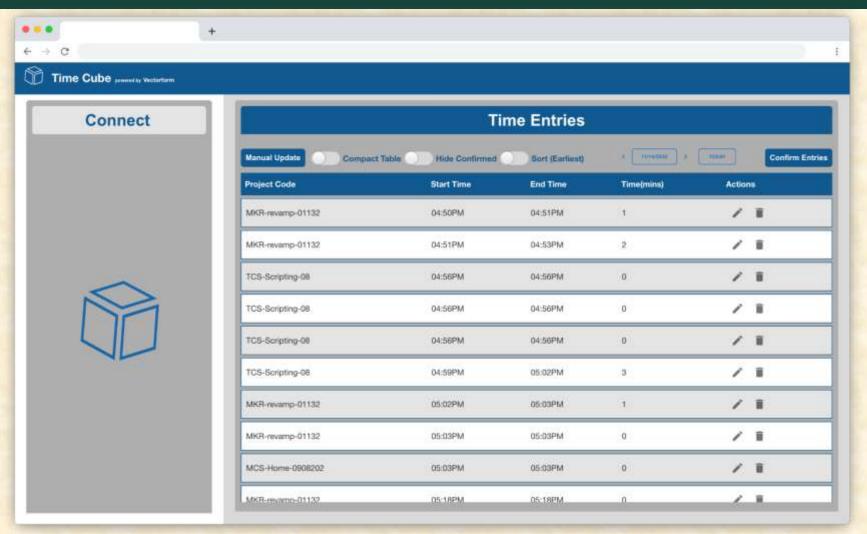

## Web Application

The Capstone Experience

## Web Application: During Use

## **Confirming Entries**