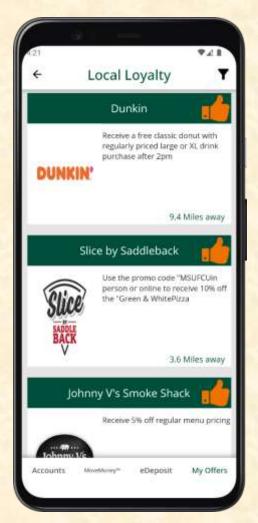

## Local Loyalty

#### **Project Overview**

- MSUFCU partners with local businesses through the Local Loyalty program
  - MSUFCU members have access to discounts
  - Businesses gain free exposure
- We aim to increase awareness of the Local Loyalty program and enhance an existing P2P fund transfer experience **MSUFCU** 
  - Shopping suggestions
  - Member queries