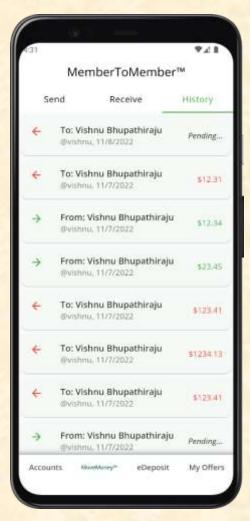

-|------------------------------------------|
| 1                            |                                          |
|                              |                                          |
| Bluetooth                    | Bluetooth                                |
| վու                          | - C. |
| Tap button to initiate scan. | Users found!                             |
|                              | cc chris cardimen<br>@chns               |
|                              |                                          |
|                              |                                          |
|                              |                                          |
|                              |                                          |



#### **Transaction Page**



#### Member To Member Page



#### What's left to do?

- Features
  - Finish Bluetooth

     Load relevant send money page
- Stretch Goals
  - Recommending in network ATMs
- Other Tasks
  - Placeholder page for eDeposit view
  - Testing app on different screen sizes & builds



#### **Questions?**