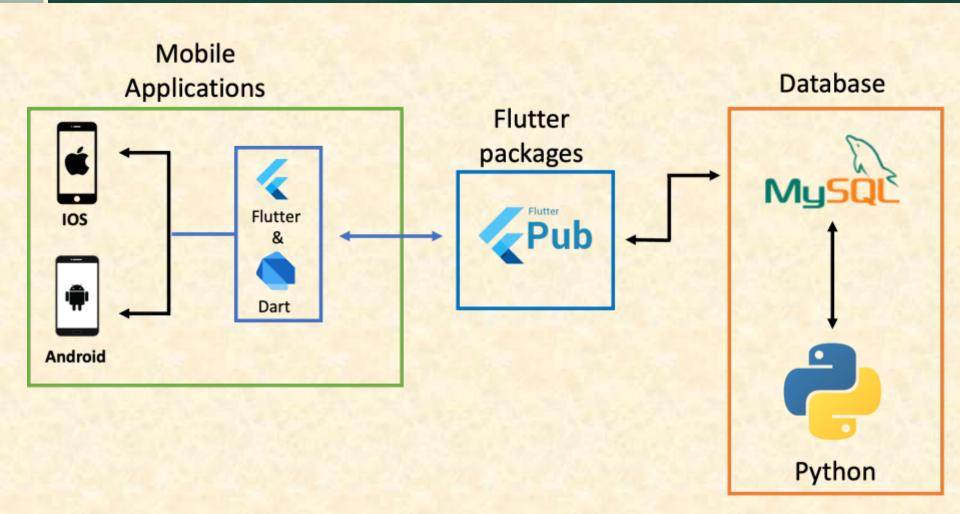

Fall 2022



From Students... ...to Professionals

# Project Sponsor Overview // MSIL FEDERAL GREDIT UNION

- Michigan State University Federal Credit Union (MSUFCU) has been the banking service of Michigan State University since 1937
- MSUFCU serves over 331,000 members and has nearly \$7 billon in assets
- MSUFCU supports the surrounding communities through charity events, volunteer work, and other community programs



#### **Project Overview**

- MSUFCU partners with local businesses through the Local Loyalty program
  - MSUFCU members have access to discounts
  - Businesses gain free exposure
- We aim to increase awareness of the Local Loyalty program and enhance an existing P2P fund transfer experience **MSUFCU** 
  - Shopping suggestions
  - Member queries

### System Architecture



## Local Loyalty



### Bluetooth

| 2:22 .ul ♥ Important Section | 2:22 all ÷ ₪<br>← Bluetooth Connection   |
|------------------------------|------------------------------------------|
| 1                            |                                          |
|                              |                                          |
| Bluetooth                    | Bluetooth                                |
| վու                          | - C. |
| Tap button to initiate scan. | Users found!                             |
|                              | cc chris cardimen<br>@chns               |
|                              |                                          |
|                              |                                          |
|                              |