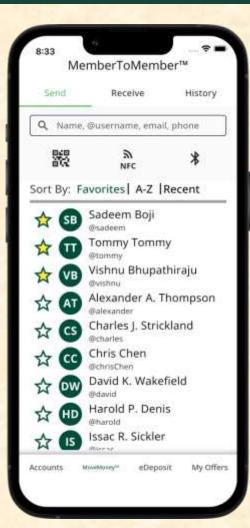

--------------|
| 1                            |                                          |
|                              |                                          |
| Bluetooth                    | Bluetooth                                |
| վու                          | - C. |
| Tap button to initiate scan. | Users found!                             |
|                              | cc chris cardimen<br>@chns               |
|                              |                                          |
|                              |                                          |
|                              |                                          |
|                              |                                          |



#### **Transaction Page**



#### Member To Member Page



#### What's left to do?

- Features
  - Finish Bluetooth

     Load relevant send money page
- Stretch Goals
  - Recommending in network ATMs
- Other Tasks
  - Placeholder page for eDeposit view
  - Testing app on different screen sizes & builds



#### **Questions?**