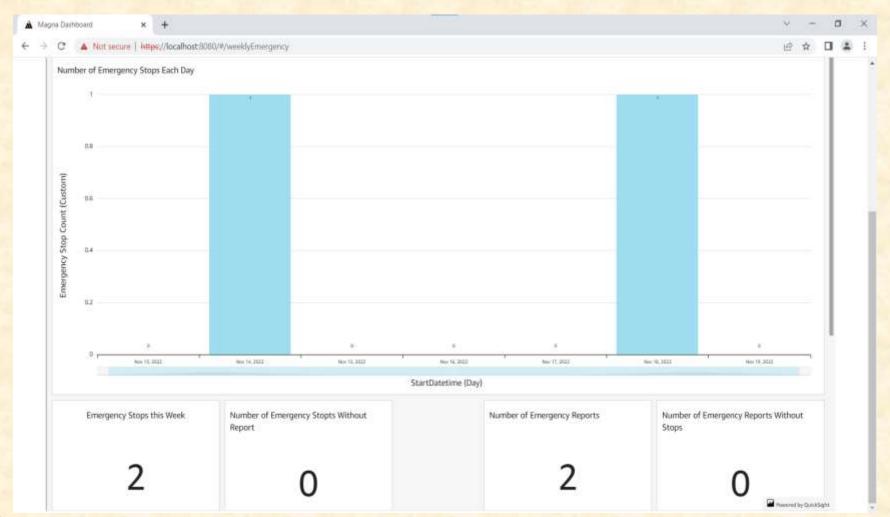

#### MICHIGAN STATE UNIVERSITY

# Beta Presentation Dashboard for Data Visualization

The Capstone Experience

Team Magna

Nate Bollman
Dylan Burke
Yetian Chai
Daryn Dratt
Brian Greifenberg
Matt Hofmann

Department of Computer Science and Engineering
Michigan State University



Fall 2022

#### **Project Overview**

- Increase accessibility to deliver robot fleet data
- Provide daily updates on the status of bot fleet or individual robots
- Display fleet history for analysis
- Allow for management of fleet by filtering data

# System Architecture



## Emergencies





## Deliveries: Comparison of Vehicles





## Deliveries: Faulty Batteries





#### **Error Checker**





#### What's left to do?

- Features
- Stretch Goals
  - Email PDF of dashboards to employees
  - Plot the emergencies on a map
  - Polish error checker
- Other Tasks
  - Integrate the dashboards in Magna's website

#### Questions?