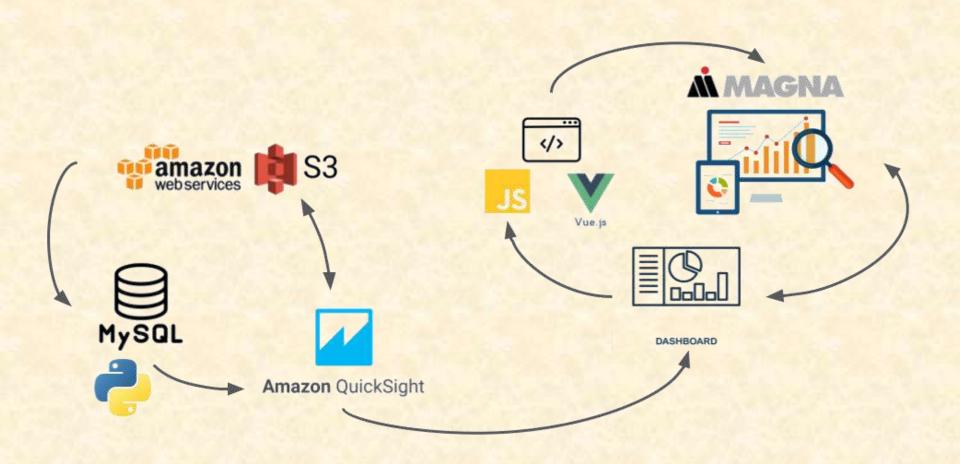

#### MICHIGAN STATE UNIVERSITY

# Beta Presentation Dashboard for Data Visualization

The Capstone Experience

Team Magna

Nate Bollman
Dylan Burke
Yetian Chai
Daryn Dratt
Brian Greifenberg
Matt Hofmann

Department of Computer Science and Engineering
Michigan State University



Fall 2022

#### **Project Overview**

- Increase accessibility to deliver robot fleet data
- Provide daily updates on the status of bot fleet or individual robots
- Display fleet history for analysis
- Allow for management of fleet by filtering data

# System Architecture



## Emergencies





## Deliveries: Comparison of Vehicles





## Deliveries: Faulty Batteries





#### **Error Checker**





#### What's left to do?

- Features
- Stretch Goals
  - Email PDF of dashboards to employees
  - Plot the emergencies on a map
  - Polish error checker
- Other Tasks
  - Integrate the dashboards in Magna's website

#### Questions?