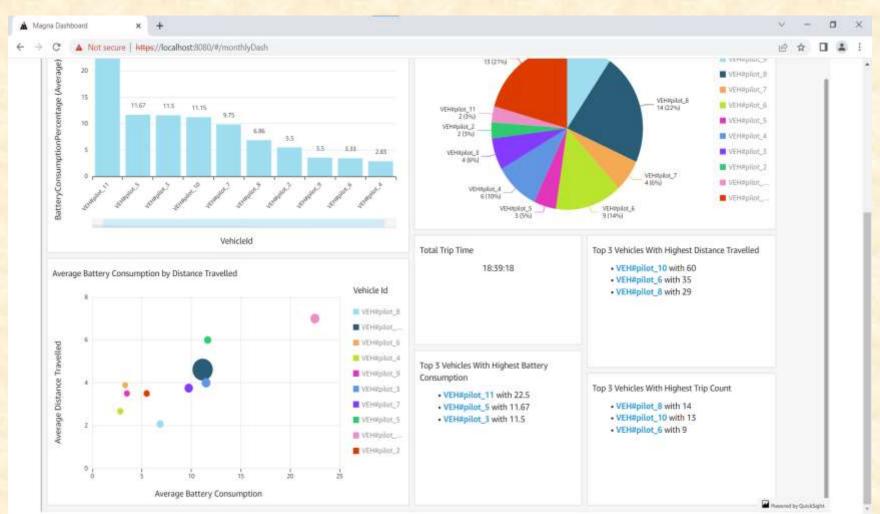

#### MICHIGAN STATE UNIVERSITY

# Beta Presentation Dashboard for Data Visualization

The Capstone Experience

Team Magna

Nate Bollman
Dylan Burke
Yetian Chai
Daryn Dratt
Brian Greifenberg
Matt Hofmann

Department of Computer Science and Engineering
Michigan State University



Fall 2022

#### **Project Overview**

- Increase accessibility to deliver robot fleet data
- Provide daily updates on the status of bot fleet or individual robots
- Display fleet history for analysis
- Allow for management of fleet by filtering data

# System Architecture



## Emergencies





## Deliveries: Comparison of Vehicles





## Deliveries: Faulty Batteries





#### **Error Checker**





#### What's left to do?

- Features
- Stretch Goals
  - Email PDF of dashboards to employees
  - Plot the emergencies on a map
  - Polish error checker
- Other Tasks
  - Integrate the dashboards in Magna's website

#### Questions?