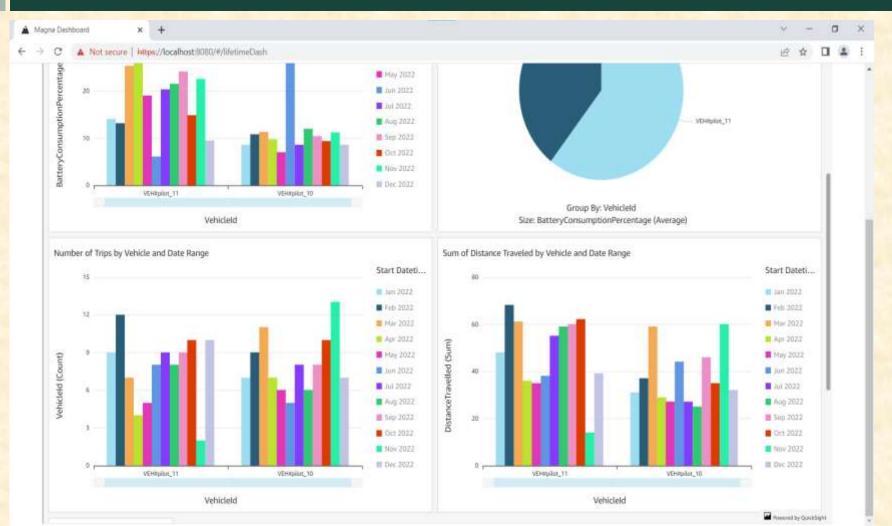

#### MICHIGAN STATE UNIVERSITY

# Beta Presentation Dashboard for Data Visualization

The Capstone Experience

Team Magna

Nate Bollman
Dylan Burke
Yetian Chai
Daryn Dratt
Brian Greifenberg
Matt Hofmann

Department of Computer Science and Engineering
Michigan State University



Fall 2022

#### **Project Overview**

- Increase accessibility to deliver robot fleet data
- Provide daily updates on the status of bot fleet or individual robots
- Display fleet history for analysis
- Allow for management of fleet by filtering data

# System Architecture



## Emergencies





## Deliveries: Comparison of Vehicles





## Deliveries: Faulty Batteries





#### **Error Checker**





#### What's left to do?

- Features
- Stretch Goals
  - Email PDF of dashboards to employees
  - Plot the emergencies on a map
  - Polish error checker
- Other Tasks
  - Integrate the dashboards in Magna's website

#### Questions?