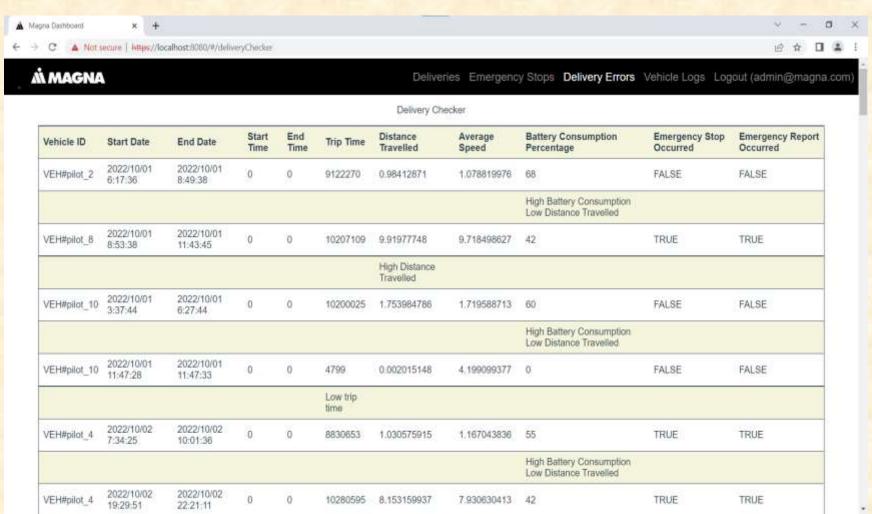

#### MICHIGAN STATE UNIVERSITY

# Beta Presentation Dashboard for Data Visualization

The Capstone Experience

Team Magna

Nate Bollman
Dylan Burke
Yetian Chai
Daryn Dratt
Brian Greifenberg
Matt Hofmann

Department of Computer Science and Engineering
Michigan State University



Fall 2022

#### **Project Overview**

- Increase accessibility to deliver robot fleet data
- Provide daily updates on the status of bot fleet or individual robots
- Display fleet history for analysis
- Allow for management of fleet by filtering data

# System Architecture



## Emergencies





## Deliveries: Comparison of Vehicles





## Deliveries: Faulty Batteries





#### **Error Checker**





#### What's left to do?

- Features
- Stretch Goals
  - Email PDF of dashboards to employees
  - Plot the emergencies on a map
  - Polish error checker
- Other Tasks
  - Integrate the dashboards in Magna's website

#### Questions?