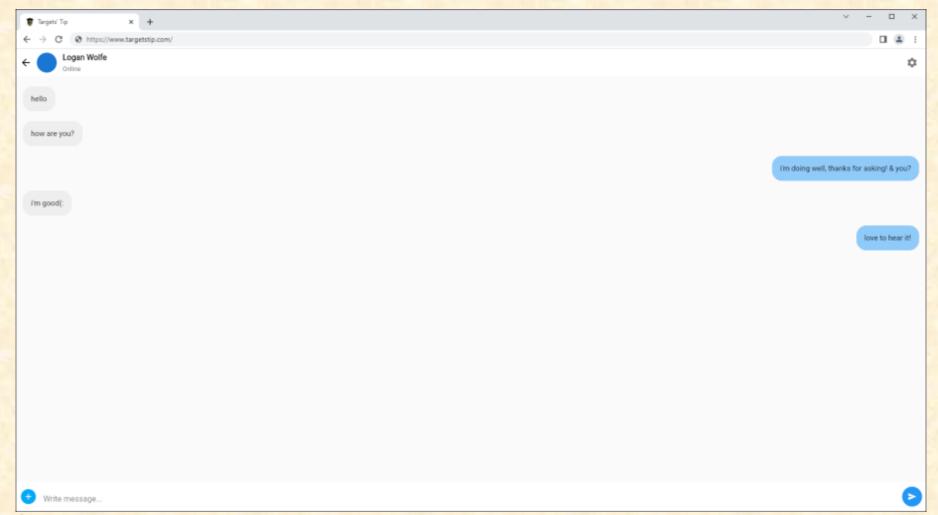

# Alpha Presentation Sharing Advice on Academic Harassment

The Capstone Experience

Team Targets' Tip

Melody Buado Gigi Dauphinee Lemmy Lin Jacob Theobald Logan Wolfe



Department of Computer Science and Engineering
Michigan State University

#### **Project Overview**

- There is no easy way to access resources.
- Promote anonymous communication.
- See statistics of where and why in admin portal.

## System Architecture



#### **Administrator Portal**



## iOS Selecting Harassment Pop-up





## Android Matches Page



## Conversation Webpage





#### What's left to do?

- Analyze data in admin portal.
- Admins verifying professionals.
- Messaging other users from matching.
- Create profile pages for professionals.

#### Questions?