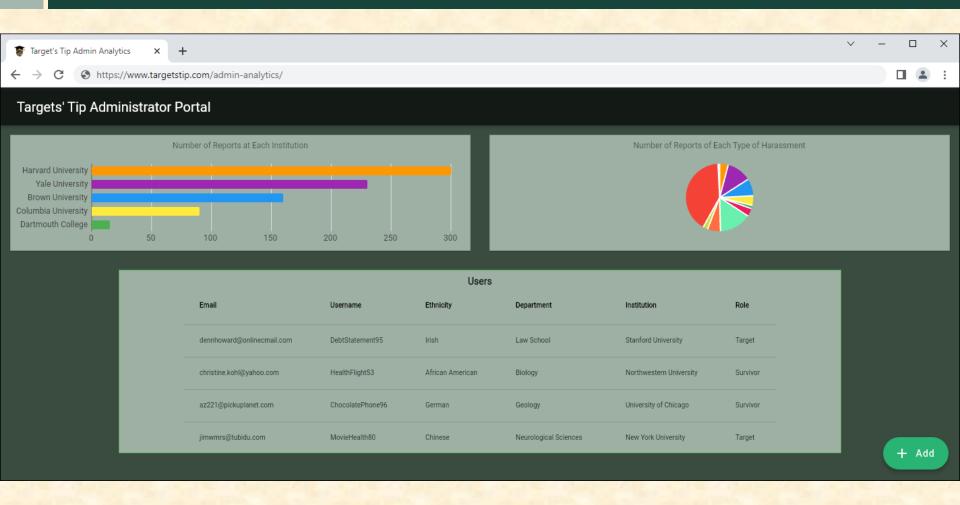

# Alpha Presentation Sharing Advice on Academic Harassment

The Capstone Experience

Team Targets' Tip

Melody Buado Gigi Dauphinee Lemmy Lin Jacob Theobald Logan Wolfe



Department of Computer Science and Engineering
Michigan State University

#### **Project Overview**

- There is no easy way to access resources.
- Promote anonymous communication.
- See statistics of where and why in admin portal.

## System Architecture



#### **Administrator Portal**



## iOS Selecting Harassment Pop-up





## Android Matches Page



## Conversation Webpage





#### What's left to do?

- Analyze data in admin portal.
- Admins verifying professionals.
- Messaging other users from matching.
- Create profile pages for professionals.

#### Questions?