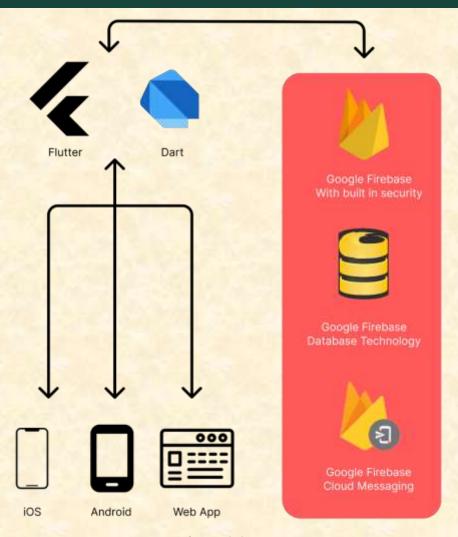

# Alpha Presentation Sharing Advice on Academic Harassment

The Capstone Experience

Team Targets' Tip

Melody Buado Gigi Dauphinee Lemmy Lin Jacob Theobald Logan Wolfe



Department of Computer Science and Engineering
Michigan State University

#### **Project Overview**

- There is no easy way to access resources.
- Promote anonymous communication.
- See statistics of where and why in admin portal.

## System Architecture



#### **Administrator Portal**



## iOS Selecting Harassment Pop-up





## Android Matches Page



## Conversation Webpage





#### What's left to do?

- Analyze data in admin portal.
- Admins verifying professionals.
- Messaging other users from matching.
- Create profile pages for professionals.

#### Questions?