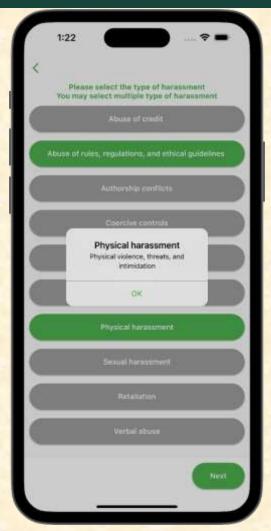

# Alpha Presentation Sharing Advice on Academic Harassment

The Capstone Experience

Team Targets' Tip

Melody Buado Gigi Dauphinee Lemmy Lin Jacob Theobald Logan Wolfe



Department of Computer Science and Engineering
Michigan State University

#### **Project Overview**

- There is no easy way to access resources.
- Promote anonymous communication.
- See statistics of where and why in admin portal.

## System Architecture



#### **Administrator Portal**



## iOS Selecting Harassment Pop-up





## Android Matches Page



## Conversation Webpage





#### What's left to do?

- Analyze data in admin portal.
- Admins verifying professionals.
- Messaging other users from matching.
- Create profile pages for professionals.

#### Questions?