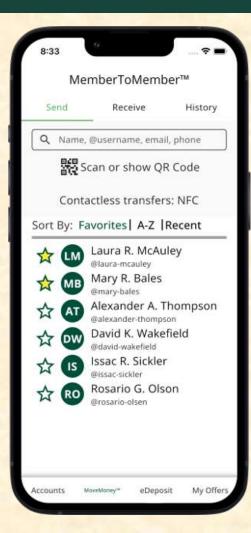

Alpha Presentation Digital Transformation of Member Data The Capstone Experience

#### Team MSUFCU

Vishnu Bhupathiraju Sadeem Boji Chris Cardimen Chris Chen Liam McCune Jotham Teshome

Department of Computer Science and Engineering Michigan State University

Fall 2022



From Students... ...to Professionals

#### **Project Overview**

- MSUFCU partners with local businesses through the Local Loyalty program
  - MSUFCU members have access to discounts
  - Businesses gain free exposure
- We aim to increase awareness of the Local Loyalty program and enhance an existing P2P fund transfer experience **MSUFCU** 
  - Shopping suggestions
  - Member queries

## System Architecture



## Local Loyalty



## QR Code



The Capstone Experience

### **Transaction Page**



### Member To Member Page



#### What's left to do?

- Push notifications for local loyalty suggestions
- Incoming M2M payment/request receivables
- Updating database from user inputs
- Connect NFC to database and user experience

#### **Questions?**