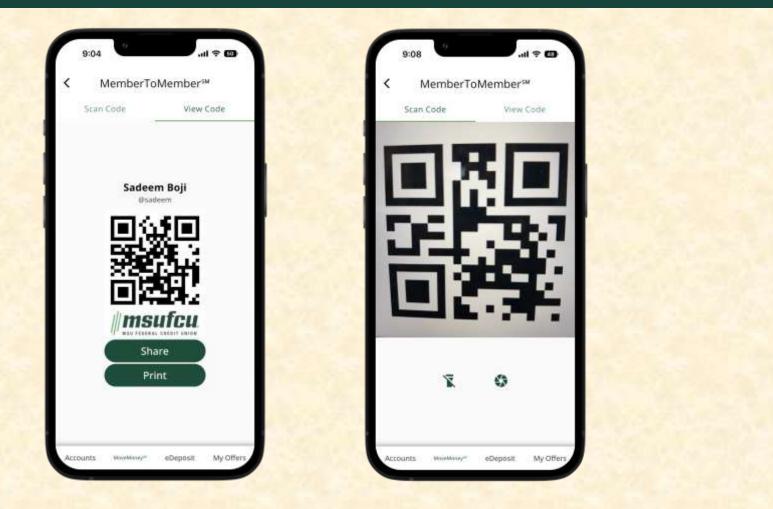

# MICHIGAN STATE UNIVERSITY Alpha Presentation Digital Transformation of Member Data The Capstone Experience

#### Team MSUFCU

Vishnu Bhupathiraju Sadeem Boji Chris Cardimen Chris Chen Liam McCune Jotham Teshome

Department of Computer Science and Engineering Michigan State University

Fall 2022



From Students... ...to Professionals

#### **Project Overview**

- MSUFCU partners with local businesses through the Local Loyalty program
  - MSUFCU members have access to discounts
  - Businesses gain free exposure
- We aim to increase awareness of the Local Loyalty program and enhance an existing P2P fund transfer experience **MSUFCU** 
  - Shopping suggestions
  - Member queries

## System Architecture



## Local Loyalty



## QR Code



The Capstone Experience

### **Transaction Page**



### Member To Member Page



#### What's left to do?

- Push notifications for local loyalty suggestions
- Incoming M2M payment/request receivables
- Updating database from user inputs
- Connect NFC to database and user experience

#### **Questions?**