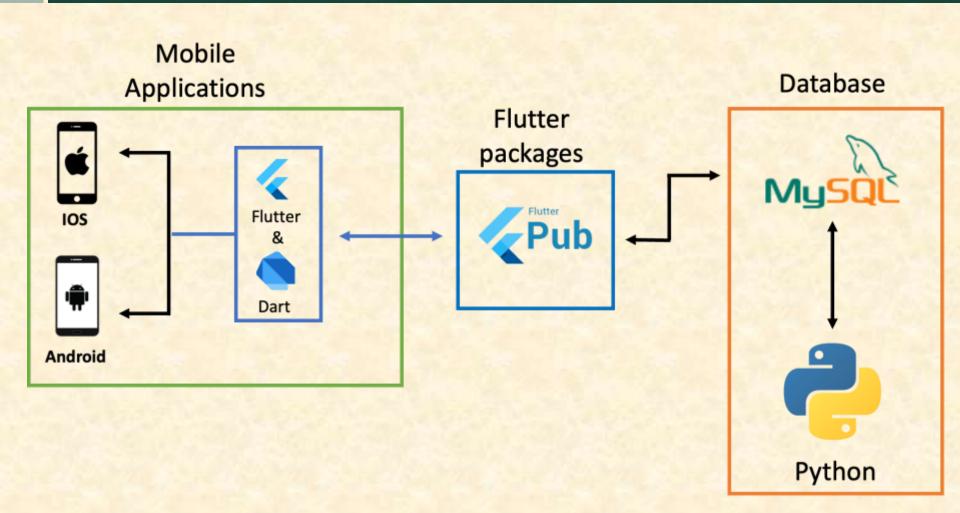

# MICHIGAN STATE UNIVERSITY Alpha Presentation Digital Transformation of Member Data The Capstone Experience

#### Team MSUFCU

Vishnu Bhupathiraju Sadeem Boji Chris Cardimen Chris Chen Liam McCune Jotham Teshome

Department of Computer Science and Engineering Michigan State University

Fall 2022



From Students... ...to Professionals

#### **Project Overview**

- MSUFCU partners with local businesses through the Local Loyalty program
  - MSUFCU members have access to discounts
  - Businesses gain free exposure
- We aim to increase awareness of the Local Loyalty program and enhance an existing P2P fund transfer experience **MSUFCU** 
  - Shopping suggestions
  - Member queries

## System Architecture



## Local Loyalty



## QR Code



The Capstone Experience

### **Transaction Page**



### Member To Member Page



#### What's left to do?

- Push notifications for local loyalty suggestions
- Incoming M2M payment/request receivables
- Updating database from user inputs
- Connect NFC to database and user experience

#### **Questions?**