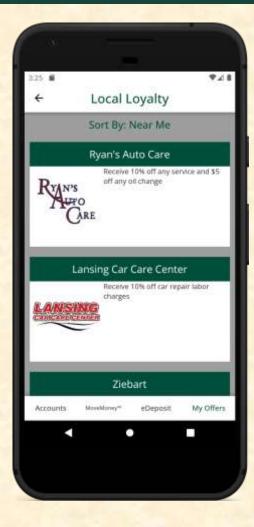

#### **Project Overview**

- MSUFCU partners with local businesses through the Local Loyalty program
  - MSUFCU members have access to discounts
  - Businesses gain free exposure
- We aim to increase awareness of the Local Loyalty program and enhance an existing P2P fund transfer experience **MSUFCU** 
  - Shopping suggestions
  - Member queries

## Local Loyalty