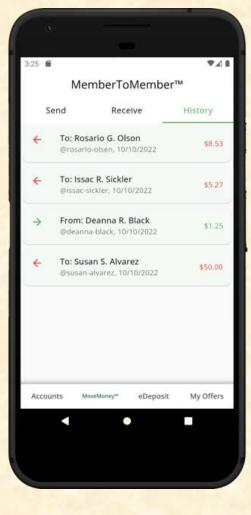

# MICHIGAN STATE UNIVERSITY Alpha Presentation Digital Transformation of Member Data The Capstone Experience

#### Team MSUFCU

Vishnu Bhupathiraju Sadeem Boji Chris Cardimen Chris Chen Liam McCune Jotham Teshome

Department of Computer Science and Engineering Michigan State University

Fall 2022



From Students... ...to Professionals

#### **Project Overview**

- MSUFCU partners with local businesses through the Local Loyalty program
  - MSUFCU members have access to discounts
  - Businesses gain free exposure
- We aim to increase awareness of the Local Loyalty program and enhance an existing P2P fund transfer experience **MSUFCU** 
  - Shopping suggestions
  - Member queries

## System Architecture



## Local Loyalty



## QR Code



The Capstone Experience

### **Transaction Page**



### Member To Member Page



#### What's left to do?

- Push notifications for local loyalty suggestions
- Incoming M2M payment/request receivables
- Updating database from user inputs
- Connect NFC to database and user experience

#### **Questions?**