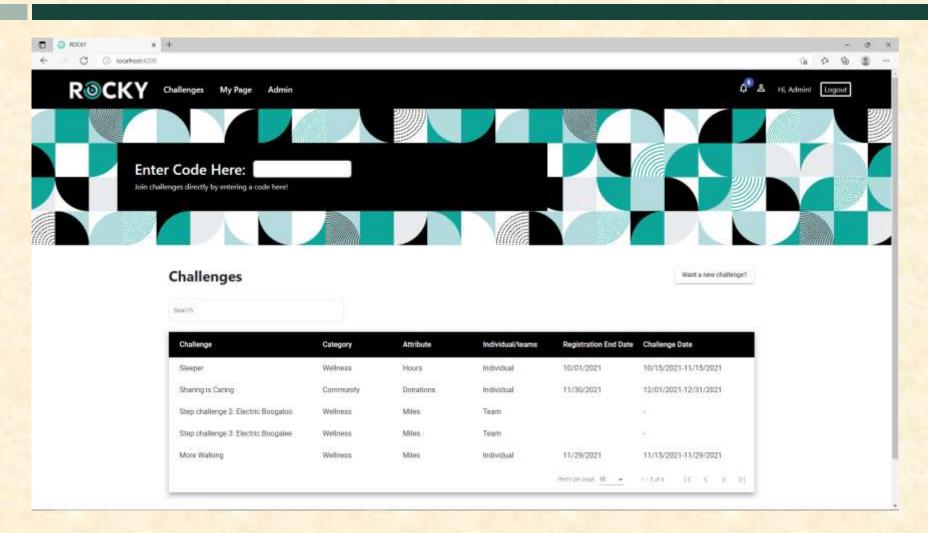

# Beta Presentation ROCKY: Team Challenge Application

The Capstone Experience

Team Rock FOC

Kyle Terryn
Justin Kappler
Huanduo Yang
Thomas Bos



Department of Computer Science and Engineering
Michigan State University

#### **Project Overview**

- Web-based application for employees of Rock Family of Companies to compete in wellness challenges
- Users can join challenges alone or in teams as they log daily or weekly scores to get on the leaderboard
- Powerful tools are provided for admins to run challenges, modify groups and get competition results

### System Architecture



#### Challenges Page



#### Admin Page



### Challenge Creation Pop-Up



## Challenge Page





#### What's left to do?

- Features
- Stretch Goals
  - Anonymous users
  - Pie chart with personal data
  - Filter bad language
  - Personal settings page
- Other Tasks
  - User testing at Rock FOC beyond project team
  - Finalize UI/UX design with client

#### Questions?