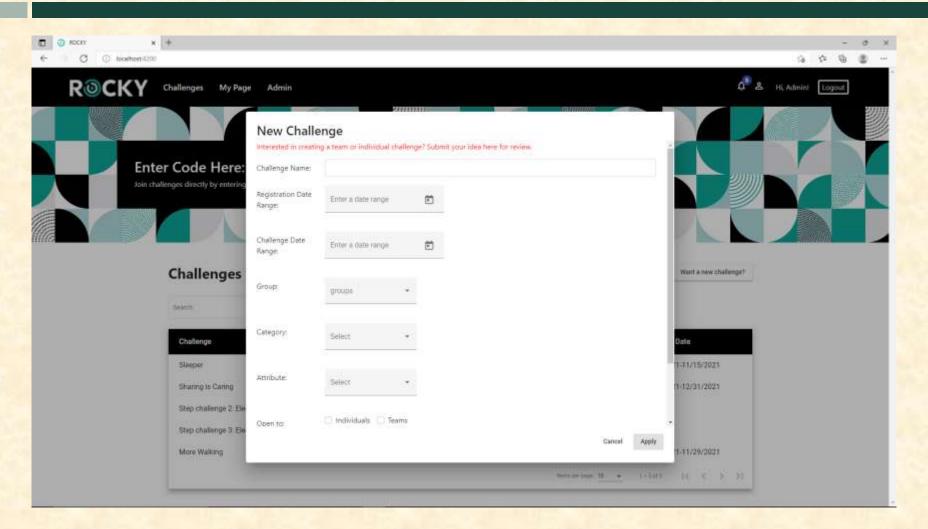

# Beta Presentation ROCKY: Team Challenge Application

The Capstone Experience

Team Rock FOC

Kyle Terryn
Justin Kappler
Huanduo Yang
Thomas Bos



Department of Computer Science and Engineering
Michigan State University

#### **Project Overview**

- Web-based application for employees of Rock Family of Companies to compete in wellness challenges
- Users can join challenges alone or in teams as they log daily or weekly scores to get on the leaderboard
- Powerful tools are provided for admins to run challenges, modify groups and get competition results

### System Architecture



#### Challenges Page



#### Admin Page



### Challenge Creation Pop-Up



## Challenge Page





#### What's left to do?

- Features
- Stretch Goals
  - Anonymous users
  - Pie chart with personal data
  - Filter bad language
  - Personal settings page
- Other Tasks
  - User testing at Rock FOC beyond project team
  - Finalize UI/UX design with client

#### Questions?