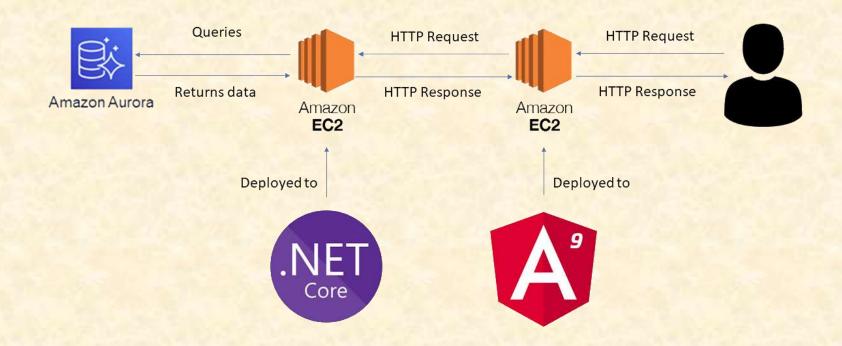

# Beta Presentation ROCKY: Team Challenge Application

The Capstone Experience

Team Rock FOC

Kyle Terryn
Justin Kappler
Huanduo Yang
Thomas Bos



Department of Computer Science and Engineering
Michigan State University

#### **Project Overview**

- Web-based application for employees of Rock Family of Companies to compete in wellness challenges
- Users can join challenges alone or in teams as they log daily or weekly scores to get on the leaderboard
- Powerful tools are provided for admins to run challenges, modify groups and get competition results

### System Architecture



#### Challenges Page



#### Admin Page



### Challenge Creation Pop-Up



## Challenge Page





#### What's left to do?

- Features
- Stretch Goals
  - Anonymous users
  - Pie chart with personal data
  - Filter bad language
  - Personal settings page
- Other Tasks
  - User testing at Rock FOC beyond project team
  - Finalize UI/UX design with client

#### Questions?