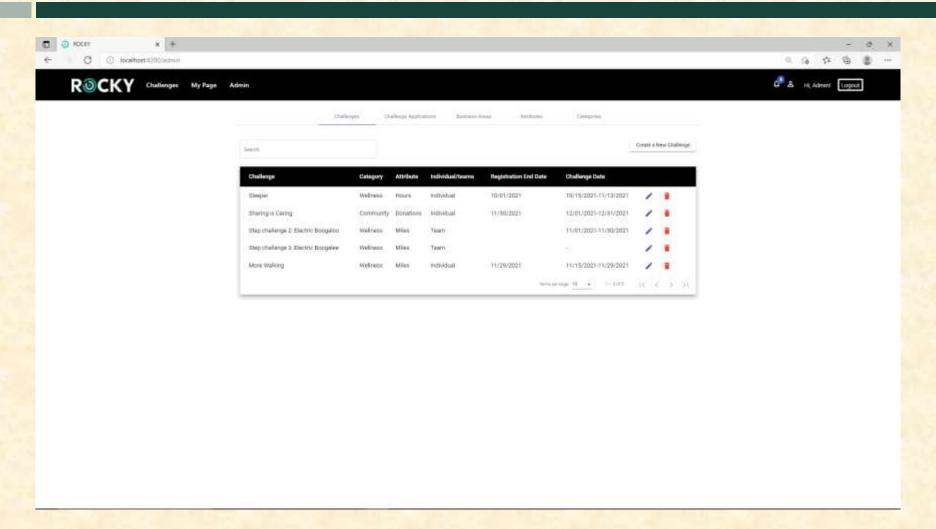

# Beta Presentation ROCKY: Team Challenge Application

The Capstone Experience

Team Rock FOC

Kyle Terryn
Justin Kappler
Huanduo Yang
Thomas Bos



Department of Computer Science and Engineering
Michigan State University

#### **Project Overview**

- Web-based application for employees of Rock Family of Companies to compete in wellness challenges
- Users can join challenges alone or in teams as they log daily or weekly scores to get on the leaderboard
- Powerful tools are provided for admins to run challenges, modify groups and get competition results

### System Architecture



#### Challenges Page



#### Admin Page



### Challenge Creation Pop-Up



## Challenge Page





#### What's left to do?

- Features
- Stretch Goals
  - Anonymous users
  - Pie chart with personal data
  - Filter bad language
  - Personal settings page
- Other Tasks
  - User testing at Rock FOC beyond project team
  - Finalize UI/UX design with client

#### Questions?