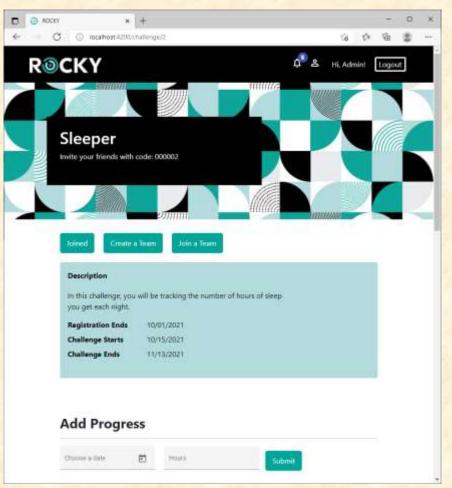

# Beta Presentation ROCKY: Team Challenge Application

The Capstone Experience

Team Rock FOC

Kyle Terryn
Justin Kappler
Huanduo Yang
Thomas Bos



Department of Computer Science and Engineering
Michigan State University

#### **Project Overview**

- Web-based application for employees of Rock Family of Companies to compete in wellness challenges
- Users can join challenges alone or in teams as they log daily or weekly scores to get on the leaderboard
- Powerful tools are provided for admins to run challenges, modify groups and get competition results

### System Architecture



#### Challenges Page



#### Admin Page



### Challenge Creation Pop-Up



## Challenge Page





#### What's left to do?

- Features
- Stretch Goals
  - Anonymous users
  - Pie chart with personal data
  - Filter bad language
  - Personal settings page
- Other Tasks
  - User testing at Rock FOC beyond project team
  - Finalize UI/UX design with client

#### Questions?