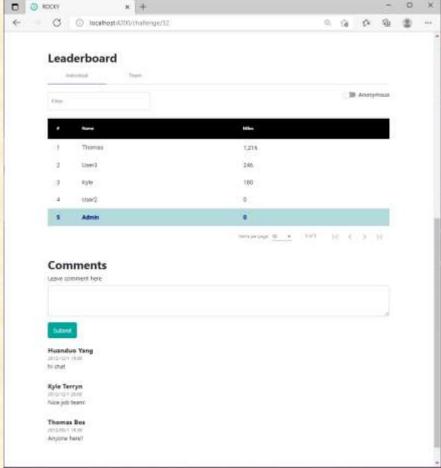

# Beta Presentation ROCKY: Team Challenge Application

The Capstone Experience

Team Rock FOC

Kyle Terryn
Justin Kappler
Huanduo Yang
Thomas Bos



Department of Computer Science and Engineering
Michigan State University

#### **Project Overview**

- Web-based application for employees of Rock Family of Companies to compete in wellness challenges
- Users can join challenges alone or in teams as they log daily or weekly scores to get on the leaderboard
- Powerful tools are provided for admins to run challenges, modify groups and get competition results

### System Architecture



#### Challenges Page



#### Admin Page



### Challenge Creation Pop-Up



## Challenge Page





#### What's left to do?

- Features
- Stretch Goals
  - Anonymous users
  - Pie chart with personal data
  - Filter bad language
  - Personal settings page
- Other Tasks
  - User testing at Rock FOC beyond project team
  - Finalize UI/UX design with client

#### Questions?