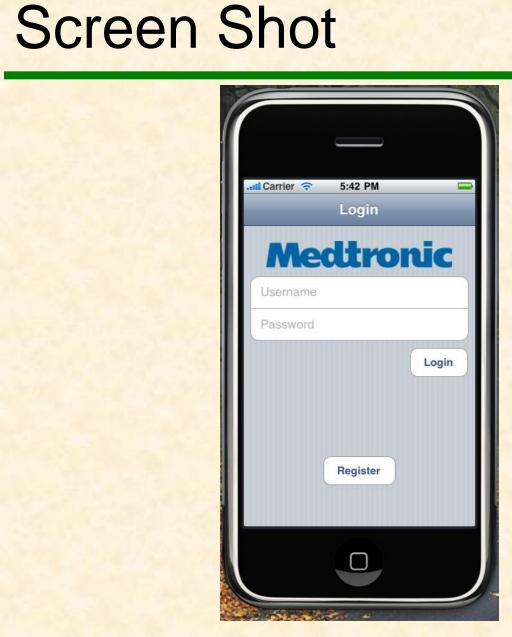

ol:                 | 0.0 mg           |                  |              |                            |  |         |
| Sodium:                      | 70.0 mg          |                  |              |                            |  |         |
| Carbs:                       | 26.5 g           |                  |              |                            |  |         |
| Fiber:                       | 0.0 g            |                  |              |                            |  |         |
| Sugar:                       | 15.5 g           |                  |              |                            |  |         |
| Protien:                     | 0.0 g            |                  |              |                            |  |         |

Logout

Team Medtronic

# Team Medtronic



# What's left to do?

- Add more goals to track
  - Heart Rate
  - Blood Sugar
- Add device data
- Suggest food
- Only show goal specific information
- Account registration
- Edit account information
- Correlation of graphs
- Alerts when user has not entered data in