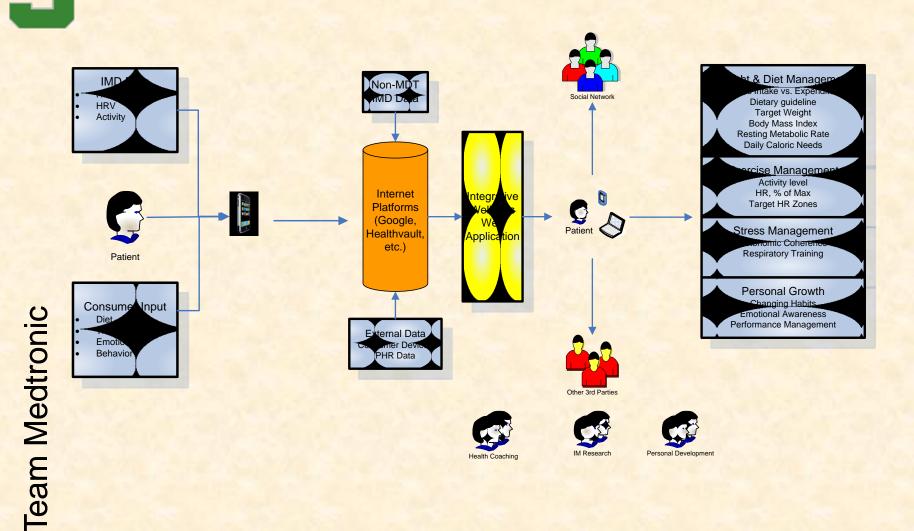

## MICHIGAN STATE UNIVERSITY

## Alpha Demonstration Mobile Health Management System

### Team Medtronic CSE 498, Collaborative Design

Kevin Chen Karthik Chokkaram Mike Keesey Meghan McNeil

Department of Computer Science and Engineering Michigan State University

Spring 2010



# **Project Overview**

- Mobile Health Management System
- Improve health and prevent future health problems
- Two applications to track health:
  - iPhone Application
  - Web Application
- Input food and exercise information
- Select goals to track
- Display user's progress on graphs
- Suggest healthier food choices

# Architecture Illustrated



## **Screen Shot** S

Calories:

90.0

#### **Medtronic**

| Home                         |                  | Goals            | Track        | Account                    |  |         |
|------------------------------|------------------|------------------|--------------|----------------------------|--|---------|
| Fotal Food Consi             | umption          | Add Exercise     |              | Add Food:                  |  |         |
| Calories:                    | 605.0            | Exercise:        |              | What:                      |  |         |
| Calories from Fat:           | 19.0 g           |                  |              |                            |  |         |
| Fat:                         | 5.5 g            | Calories Burned: |              | How Much:<br>